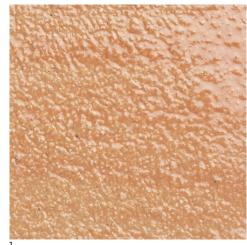

## 1. Soft Orange

Variations in texture, color, veining, shading and general appearance are part of the unique character of this natural material.

JAMES Floor Lamp Plans

Designed for indoors On/Off Switch LED Dimmable bulb included US E26 - 110 V CE E27 - 220 V 2700K 470lm