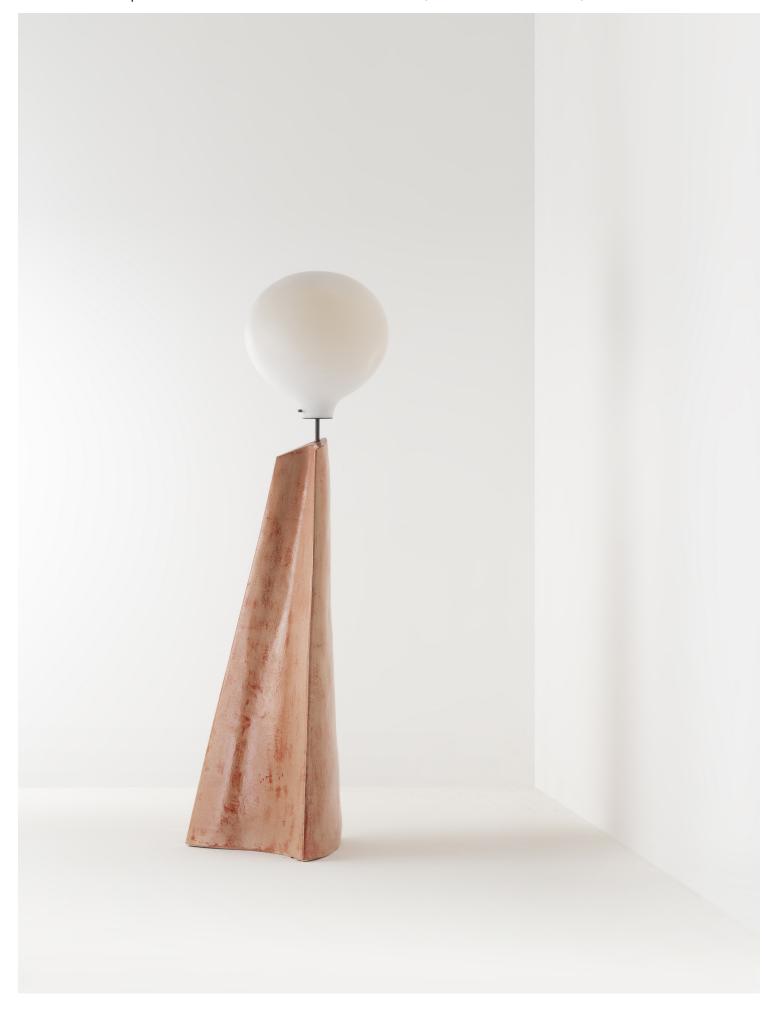

PIERRE YOVANOVITCH
MOBILIER

P Y MOBILIER

P Y MOBILIER

P Y
MOBILIER

JAMES Floor Lamp Materials

## 1. Soft Orange

Variations in texture, color, veining, shading and general appearance are part of the unique character of this natural material.

JAMES Floor Lamp Plans

Designed for indoors On/Off Switch LED Dimmable bulb included US E26 - 110 V CE E27 - 220 V 2700K 470lm