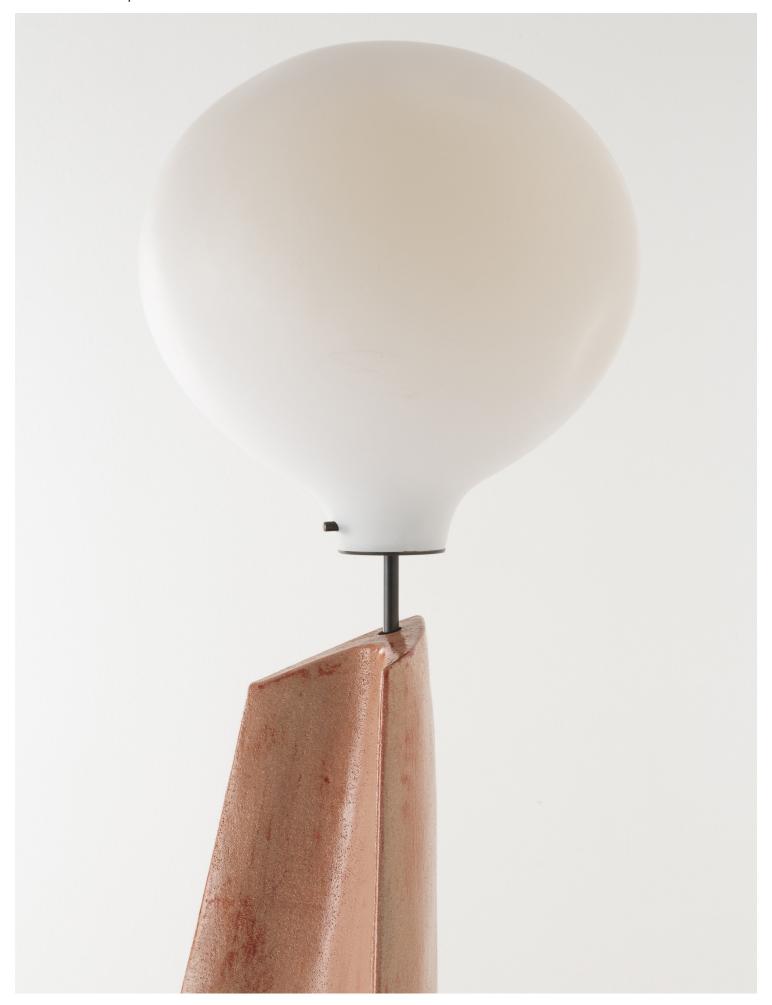

## 1. Scratchy White

All glass is handmade using traditional methods one piece at a time. There may be variances in shape and color between pieces. Expect minor distinctions that will make each piece unique and truly one of a kind.