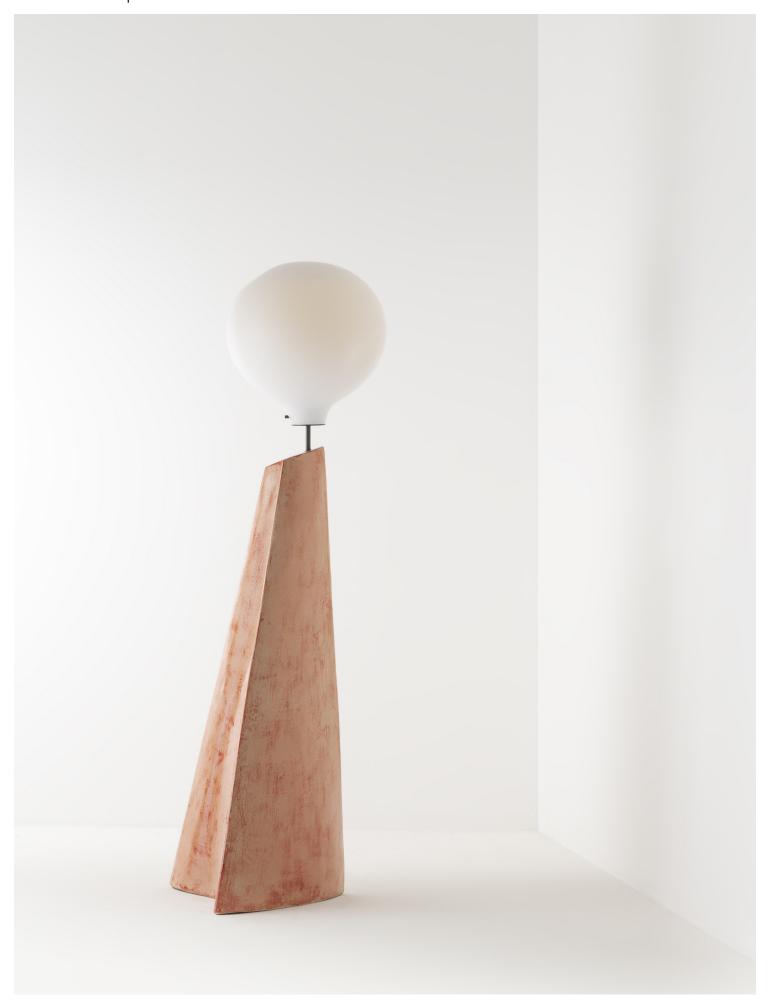

PIERRE YOVANOVITCH
MOBILIER

P Y MOBILIER

P Y MOBILIER

P Y
MOBILIER

JAMES Floor Lamp Materials

## 1. Soft Orange

Variations in texture, color, veining, shading and general appearance are part of the unique character of this natural material.

JAMES Floor Lamp Plans

Designed for indoors On/Off Switch LED Dimmable bulb included US E26 - 110 V CE E27 - 220 V 2700K 470lm