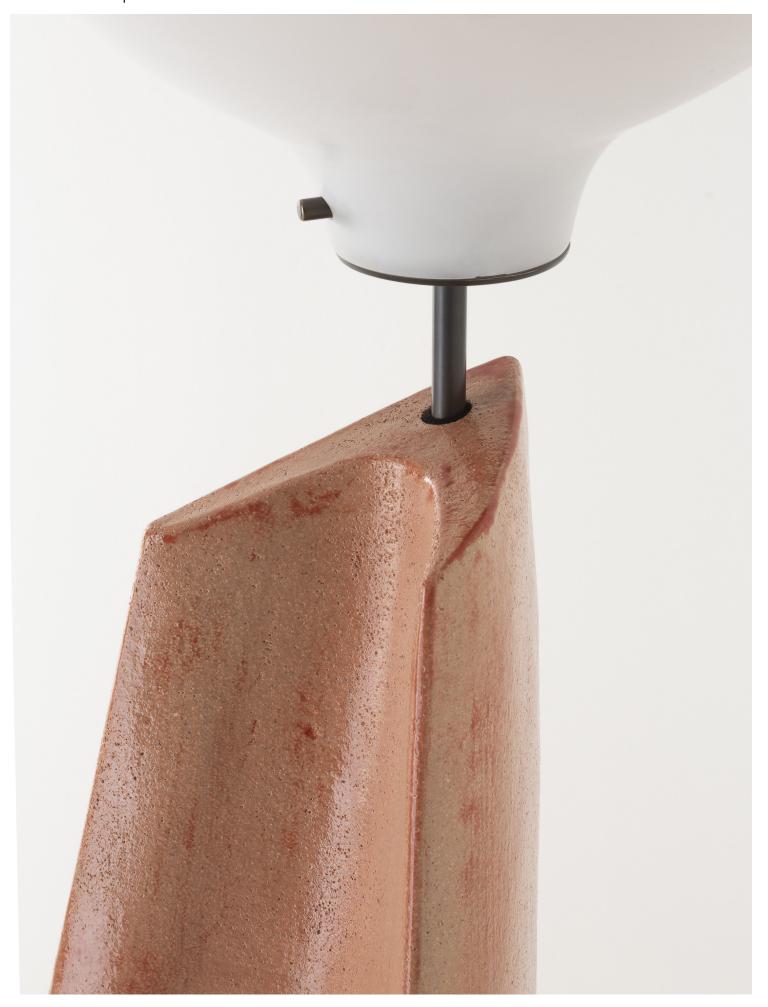

## 1. Soft Orange

Variations in texture, color, veining, shading and general appearance are part of the unique character of this natural material.

JAMES Floor Lamp Plans

Designed for indoors On/Off Switch LED Dimmable bulb included US E26 - 110 V CE E27 - 220 V 2700K 470lm