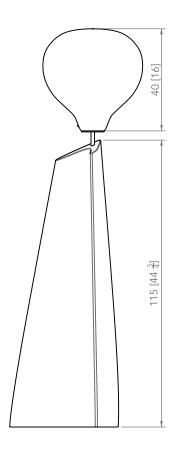

## 1. Soft Orange

Variations in texture, color, veining, shading and general appearance are part of the unique character of this natural material.

JAMES Floor Lamp Plans

Designed for indoors On/Off Switch LED Dimmable bulb included US E26 - 110 V CE E27 - 220 V 2700K 470lm