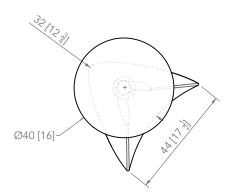

PIERRE YOVANOVITCH
MOBILIER



P Y MOBILIER



P Y MOBILIER



P Y
MOBILIER

JAMES Floor Lamp Materials

## **GLASS**

## 1. Scratchy White

All glass is handmade using traditional methods one piece at a time. There may be variances in shape and color between pieces. Expect minor distinctions that will make each piece unique and truly one of a kind.



## **STONEWARE**

## 1. Soft Orange

Variations in texture, color, veining, shading and general appearance are part of the unique character of this natural material.



JAMES Floor Lamp Plans

Designed for indoors On/Off Switch LED Dimmable bulb included US E26 - 110 V CE E27 - 220 V 2700K 470lm







PIERRE YOVANOVITCH
MOBILIER