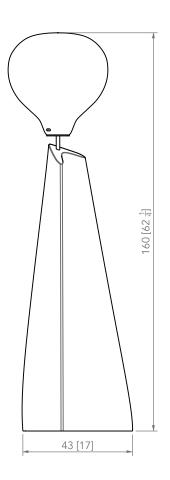

## 1. Soft Orange

Variations in texture, color, veining, shading and general appearance are part of the unique character of this natural material.

JAMES Floor Lamp Plans

Designed for indoors On/Off Switch LED Dimmable bulb included US E26 - 110 V CE E27 - 220 V 2700K 470lm