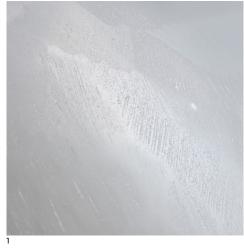

## 1. Scratchy White

All glass is handmade using traditional methods one piece at a time. There may be variances in shape and color between pieces. Expect minor distinctions that will make each piece unique and truly one of a kind.