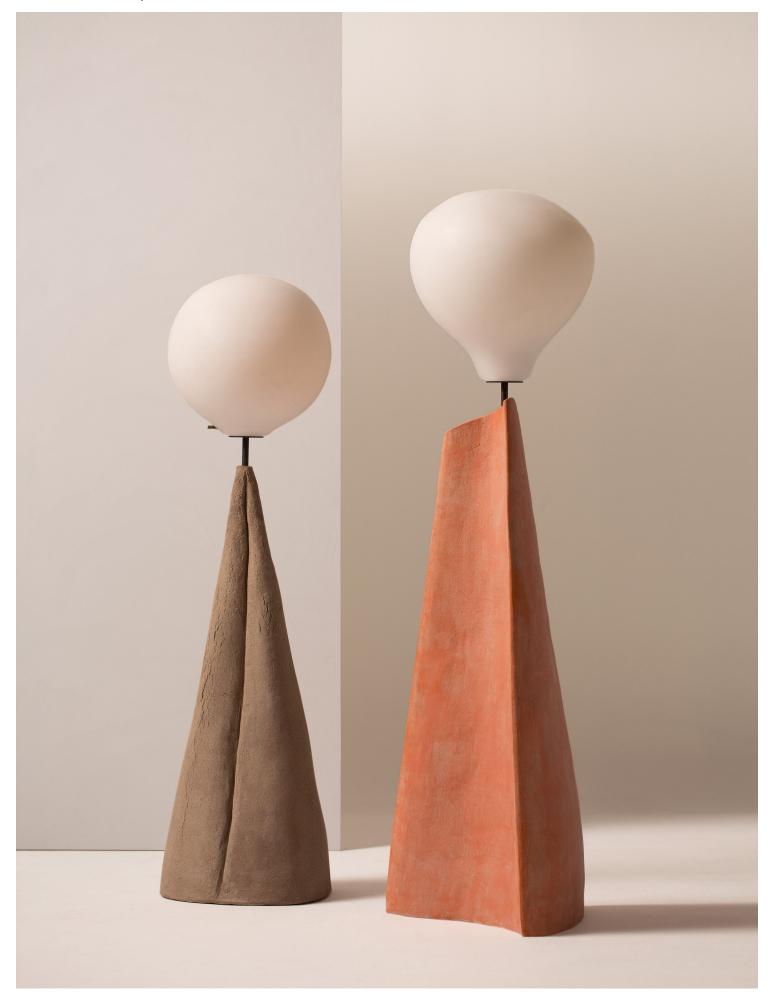

PIERRE YOVANOVITCH
MOBILIER

P Y MOBILIER

P Y MOBILIER

MARSHA Floor Lamp Materials

Plans MARSHA Floor Lamp

Floor Lamp
Designed for indoors
Directional lighting
Weight: TBC
Bulb type: E12/E14 included, LED,
2700K, dimmable on request
110V-220V

PIERRE YOVANOVITCH
MOBILIER