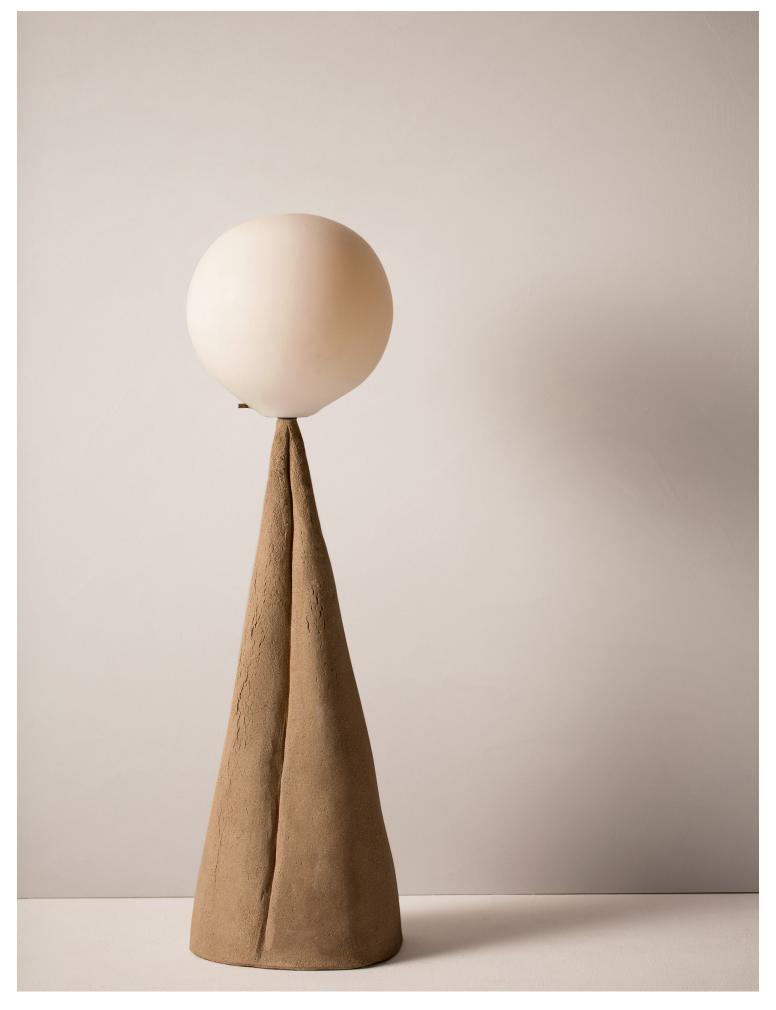

PIERRE YOVANOVITCH
MOBILIER

P Y MOBILIER

P Y MOBILIER

MARSHA Floor Lamp Materials

Plans MARSHA Floor Lamp

Floor Lamp
Designed for indoors
Directional lighting
Weight: TBC
Bulb type: E12/E14 included, LED,
2700K, dimmable on request
110V-220V

PIERRE YOVANOVITCH
MOBILIER