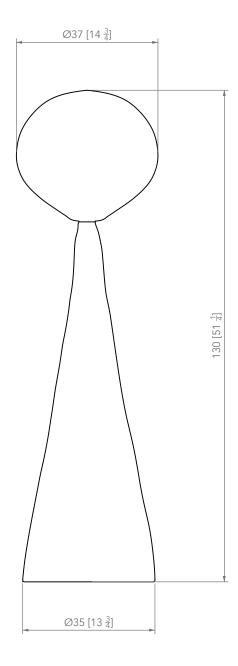

Plans MARSHA Floor Lamp

Floor Lamp
Designed for indoors
Directional lighting
Weight: TBC
Bulb type: E12/E14 included, LED,
2700K, dimmable on request
110V-220V

PIERRE YOVANOVITCH
MOBILIER