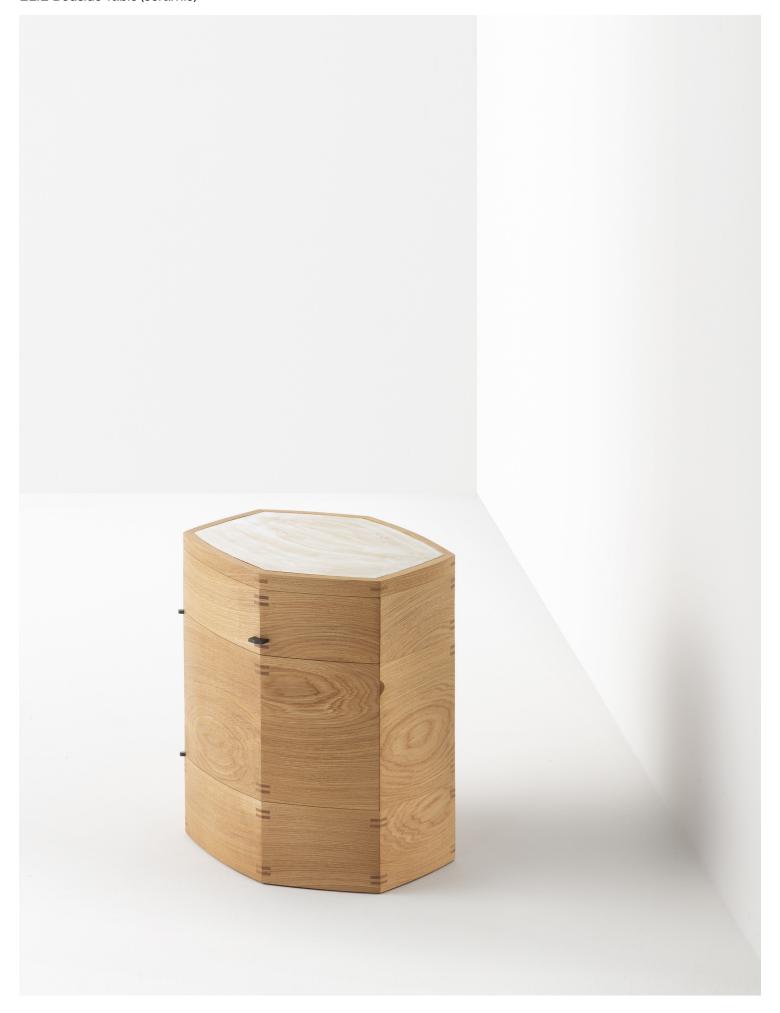

## **WOOD ESSENCES**

- Oiled solid oak
   Oiled, patinated (dark brown) solid

Solid wood is a natural product that responds to changes in temperature and humidity by expanding and contracting. Variation in graining, color and texture are inherent and to be expected.

## **GLAZED CERAMIC**

## 1. Comporta White

All ceramics are handmade and integrate traditional methods to texture, fire and glaze one piece at a time. Expect minor distinctions that will make each piece unique and truly one of a kind.

Small

PIERRE YOVANOVITCH
MOBILIER