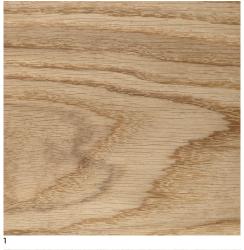

## **WOOD ESSENCES**

- Oiled solid oak
   Oiled, patinated (dark brown) solid

Solid wood is a natural product that responds to changes in temperature and humidity by expanding and contracting. Variation in graining, color and texture are inherent and to be expected.