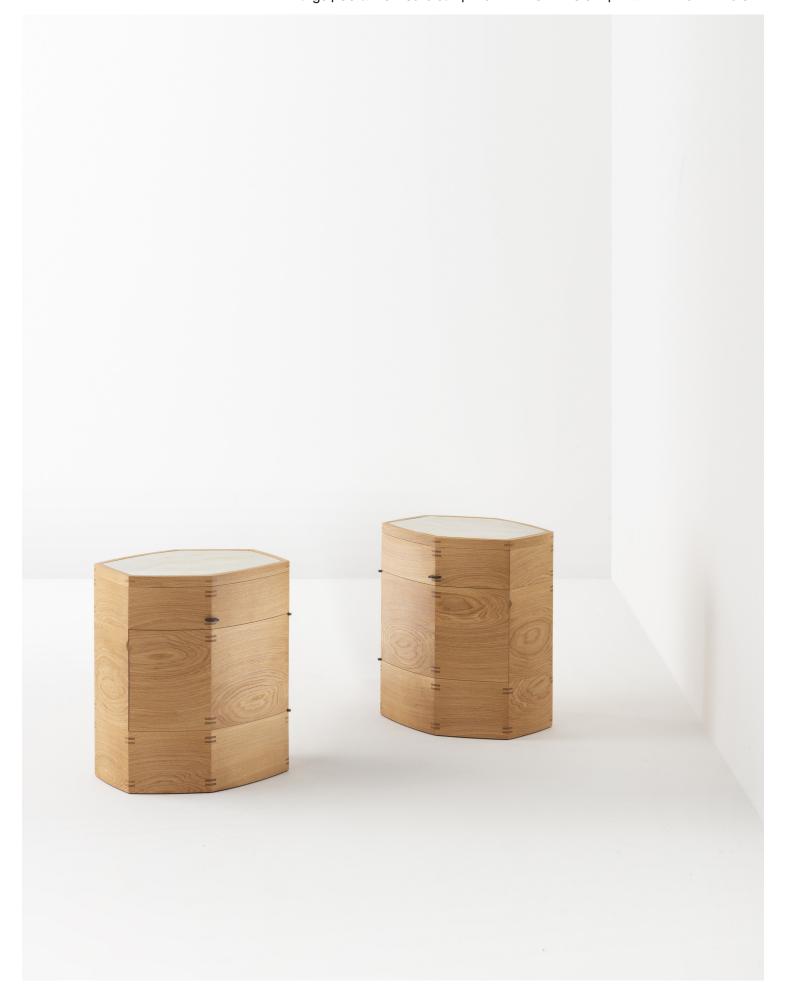

## **WOOD ESSENCES**

- Oiled solid oak
   Oiled, patinated (dark brown) solid

Solid wood is a natural product that responds to changes in temperature and humidity by expanding and contracting. Variation in graining, color and texture are inherent and to be expected.

## **GLAZED CERAMIC**

## 1. Comporta White

All ceramics are handmade and integrate traditional methods to texture, fire and glaze one piece at a time. Expect minor distinctions that will make each piece unique and truly one of a kind.