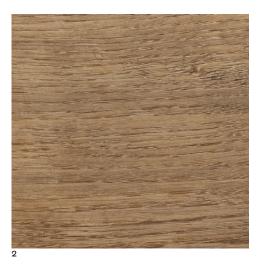

## **WOOD ESSENCES**

- Oiled solid oak
   Oiled, patinated (dark brown) solid

Solid wood is a natural product that responds to changes in temperature and humidity by expanding and contracting. Variation in graining, color and texture are inherent and to be expected.