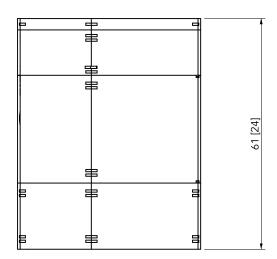

PIERRE YOVANOVITCH

MOBILIER



P Y MOBILIER



P Y MOBILIER



P Y MOBILIER



P Y MOBILIER

## **WOOD ESSENCES**

- Oiled solid oak
   Oiled, patinated (dark brown) solid

Solid wood is a natural product that responds to changes in temperature and humidity by expanding and contracting. Variation in graining, color and texture are inherent and to be expected.





## **GLAZED CERAMIC**

## 1. Comporta White

All ceramics are handmade and integrate traditional methods to texture, fire and glaze one piece at a time. Expect minor distinctions that will make each piece unique and truly one of a kind.



Small













PIERRE YOVANOVITCH
MOBILIER