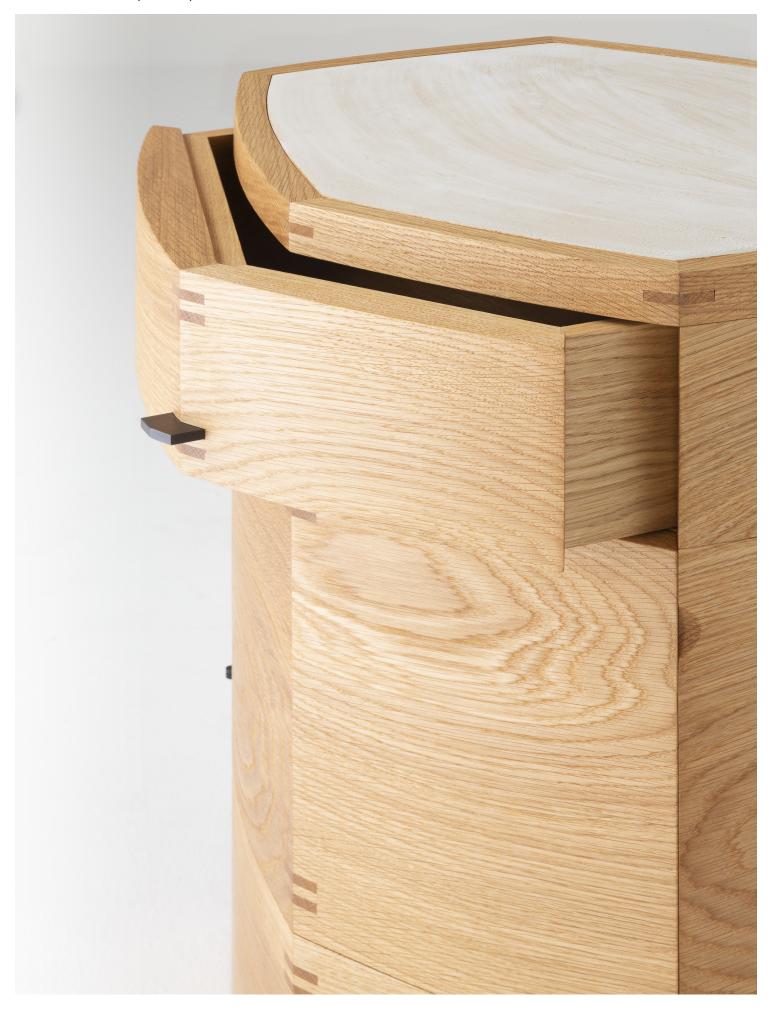

## **WOOD ESSENCES**

- Oiled solid oak
   Oiled, patinated (dark brown) solid

Solid wood is a natural product that responds to changes in temperature and humidity by expanding and contracting. Variation in graining, color and texture are inherent and to be expected.

## **GLAZED CERAMIC**

## 1. Comporta White

All ceramics are handmade and integrate traditional methods to texture, fire and glaze one piece at a time. Expect minor distinctions that will make each piece unique and truly one of a kind.