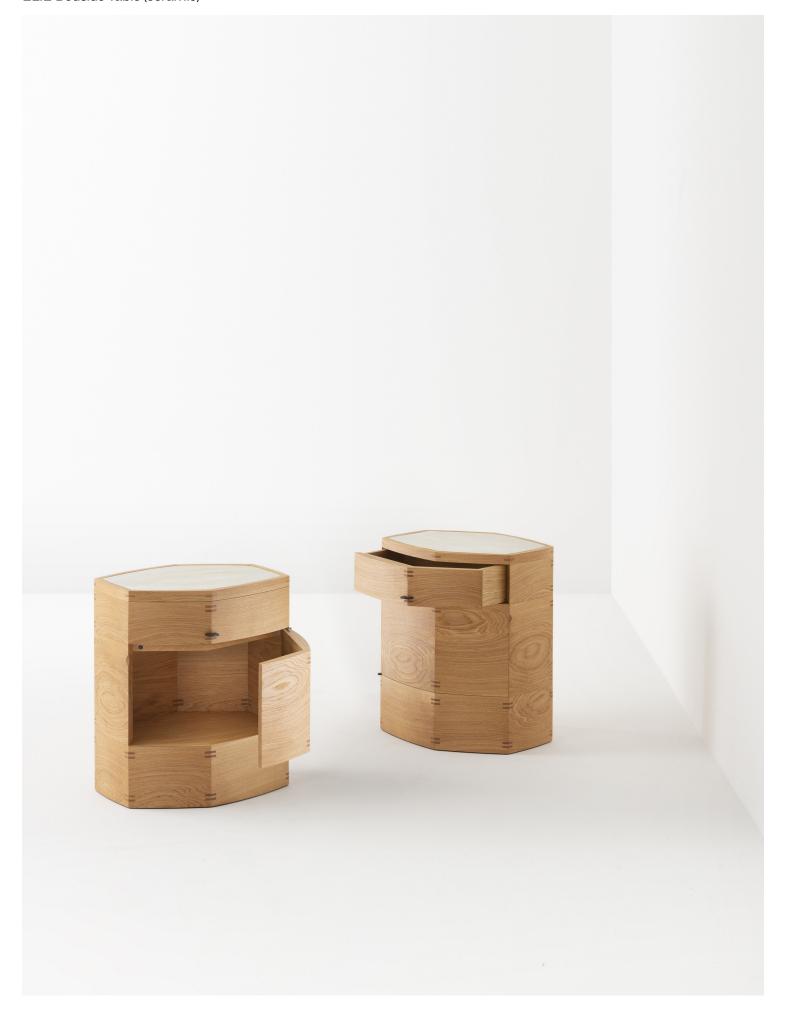

## **WOOD ESSENCES**

- Oiled solid oak
   Oiled, patinated (dark brown) solid

Solid wood is a natural product that responds to changes in temperature and humidity by expanding and contracting. Variation in graining, color and texture are inherent and to be expected.

## **GLAZED CERAMIC**

## 1. Comporta White

All ceramics are handmade and integrate traditional methods to texture, fire and glaze one piece at a time. Expect minor distinctions that will make each piece unique and truly one of a kind.