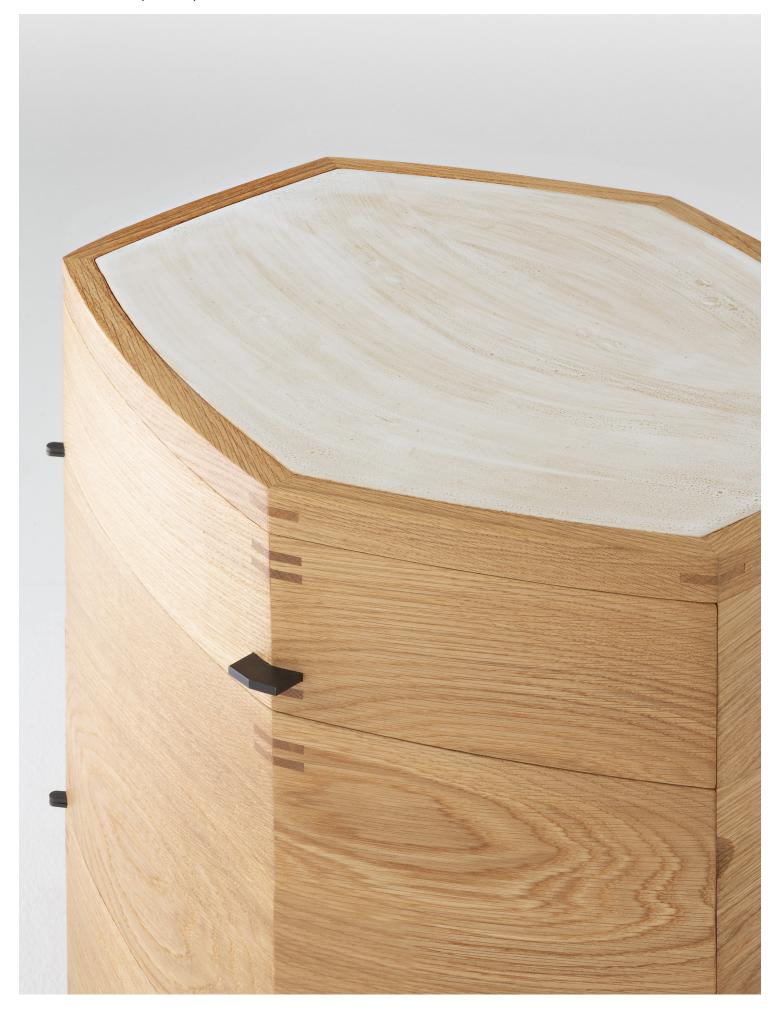

## **WOOD ESSENCES**

- Oiled solid oak
   Oiled, patinated (dark brown) solid

Solid wood is a natural product that responds to changes in temperature and humidity by expanding and contracting. Variation in graining, color and texture are inherent and to be expected.

## **GLAZED CERAMIC**

## 1. Comporta White

All ceramics are handmade and integrate traditional methods to texture, fire and glaze one piece at a time. Expect minor distinctions that will make each piece unique and truly one of a kind.