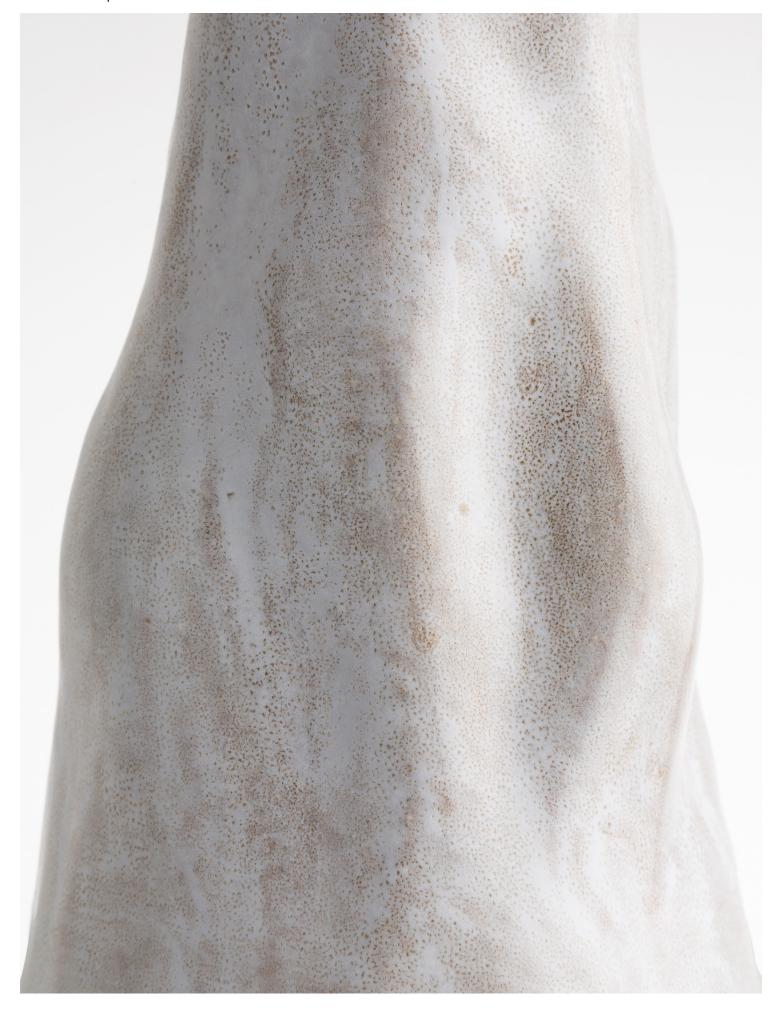

## **GLAZED CERAMIC**

## 1. Milky White

All ceramics are handmade and integrate traditional methods to texture, fire and glaze one piece at a time. Expect minor distinctions that will make each piece unique and truly one of a kind.