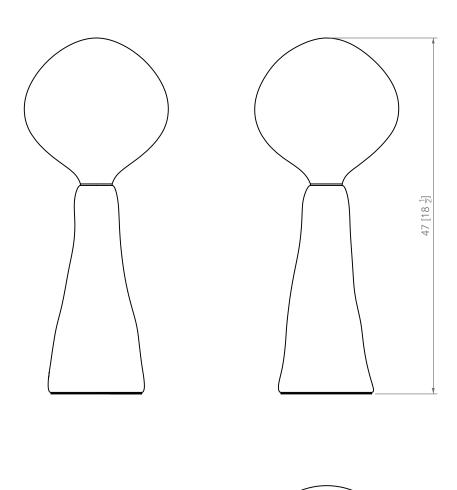

E.T Table Lamp Plans

Table Lamp
Designed for indoors
Directional lighting
Weight: TBC
Bulb type: E12/E14 included, LED,
2700K, dimmable on request
110V-220V

PIERRE YOVANOVITCH
MOBILIER