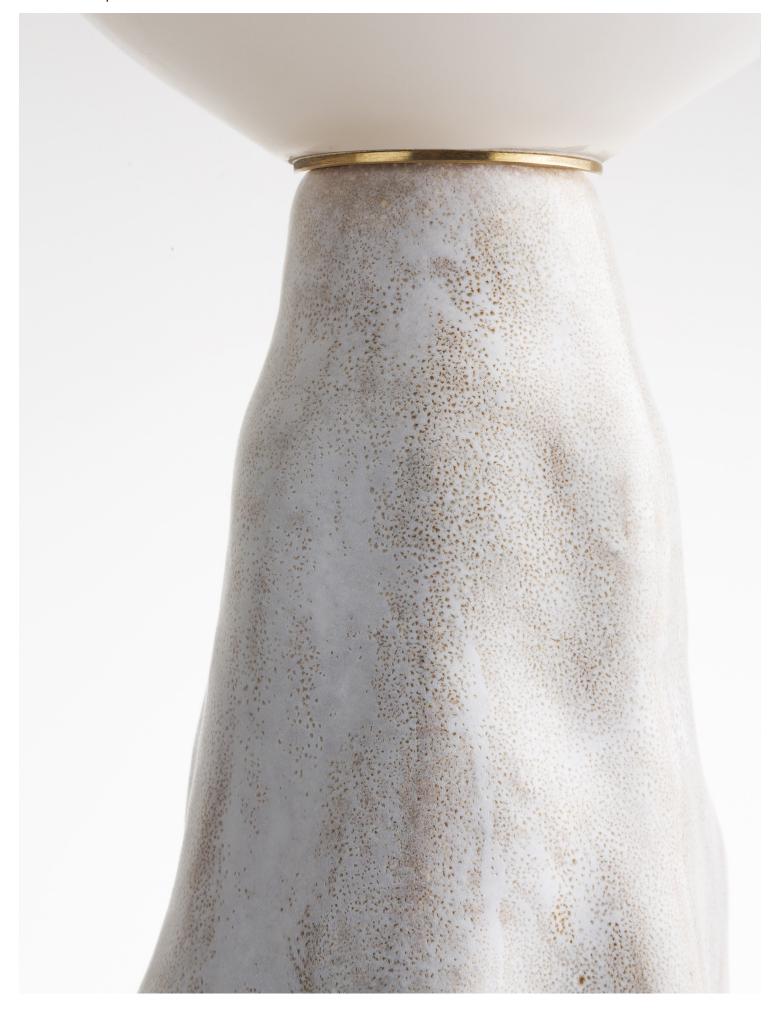

## **GLAZED CERAMIC**

## 1. Milky White

All ceramics are handmade and integrate traditional methods to texture, fire and glaze one piece at a time. Expect minor distinctions that will make each piece unique and truly one of a kind.