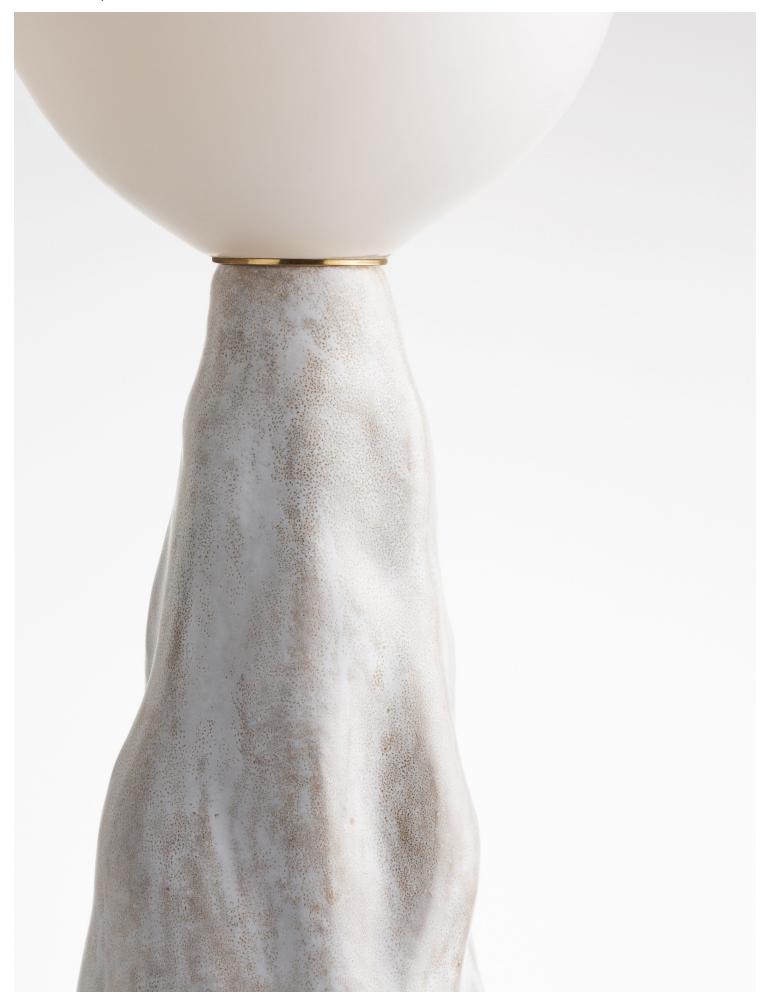

## **GLAZED CERAMIC**

## 1. Milky White

All ceramics are handmade and integrate traditional methods to texture, fire and glaze one piece at a time. Expect minor distinctions that will make each piece unique and truly one of a kind.