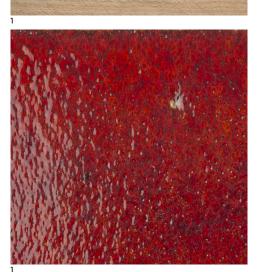

## GLAZED CERAMIC

#### 1. Poison Red 2. Soulages Black

All ceramics are handmade and integrate traditional methods to texture, fire and glaze one piece at a time. Expect minor distinctions that will make each piece unique and truly one of a kind.