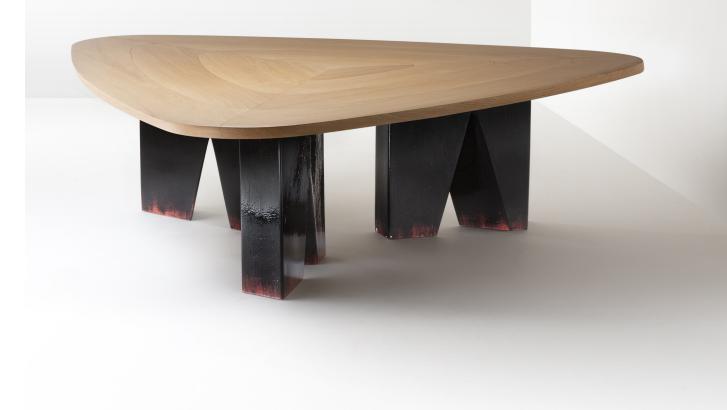

#### **GLIDING Dining Table (ceramic)**

### WOOD ESSENCES

### 1. Varnished Solid Oak

Solid wood is a natural product that responds to changes in temperature and humidity by expanding and contracting. Variation in graining, color and texture are inherent and to be expected.

## GLAZED CERAMIC

#### 1. Poison Red 2. Soulages Black

All ceramics are handmade and integrate traditional methods to texture, fire and glaze one piece at a time. Expect minor distinctions that will make each piece unique and truly one of a kind.