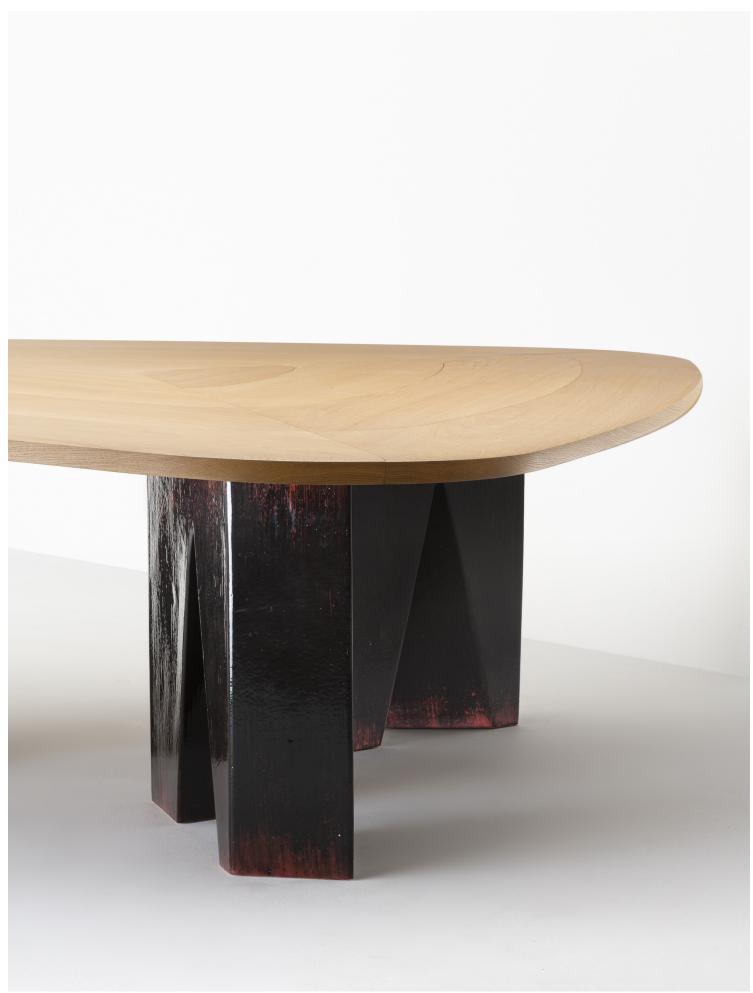

#### **GLIDING Dining Table (ceramic)**

### 1. Varnished Solid Oak

Solid wood is a natural product that responds to changes in temperature and humidity by expanding and contracting. Variation in graining, color and texture are inherent and to be expected.