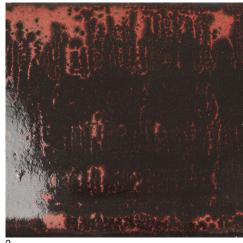

## GLAZED CERAMIC

#### 1. Poison Red 2. Soulages Black

All ceramics are handmade and integrate traditional methods to texture, fire and glaze one piece at a time. Expect minor distinctions that will make each piece unique and truly one of a kind.