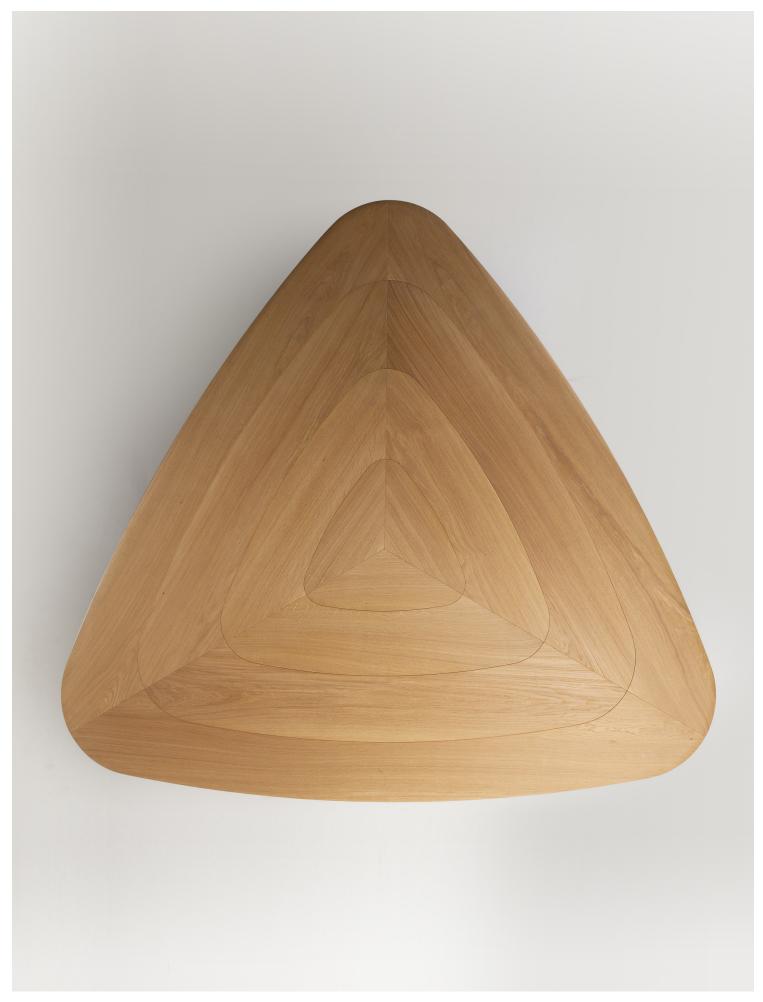

### WOOD ESSENCES

### 1. Varnished Solid Oak

Solid wood is a natural product that responds to changes in temperature and humidity by expanding and contracting. Variation in graining, color and texture are inherent and to be expected.