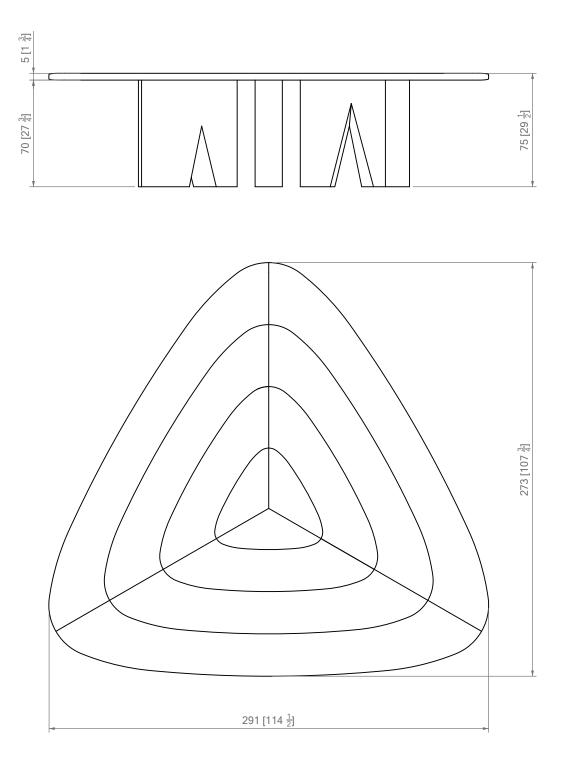

## PIERRE YOVANOVITCH

MOBILIER





MOBILIER





#### **GLIDING Dining Table (ceramic)**

### WOOD ESSENCES

### 1. Varnished Solid Oak

Solid wood is a natural product that responds to changes in temperature and humidity by expanding and contracting. Variation in graining, color and texture are inherent and to be expected.

## GLAZED CERAMIC

#### 1. Poison Red 2. Soulages Black

All ceramics are handmade and integrate traditional methods to texture, fire and glaze one piece at a time. Expect minor distinctions that will make each piece unique and truly one of a kind.







# PIERRE YOVANOVITCH

#### MOBILIER