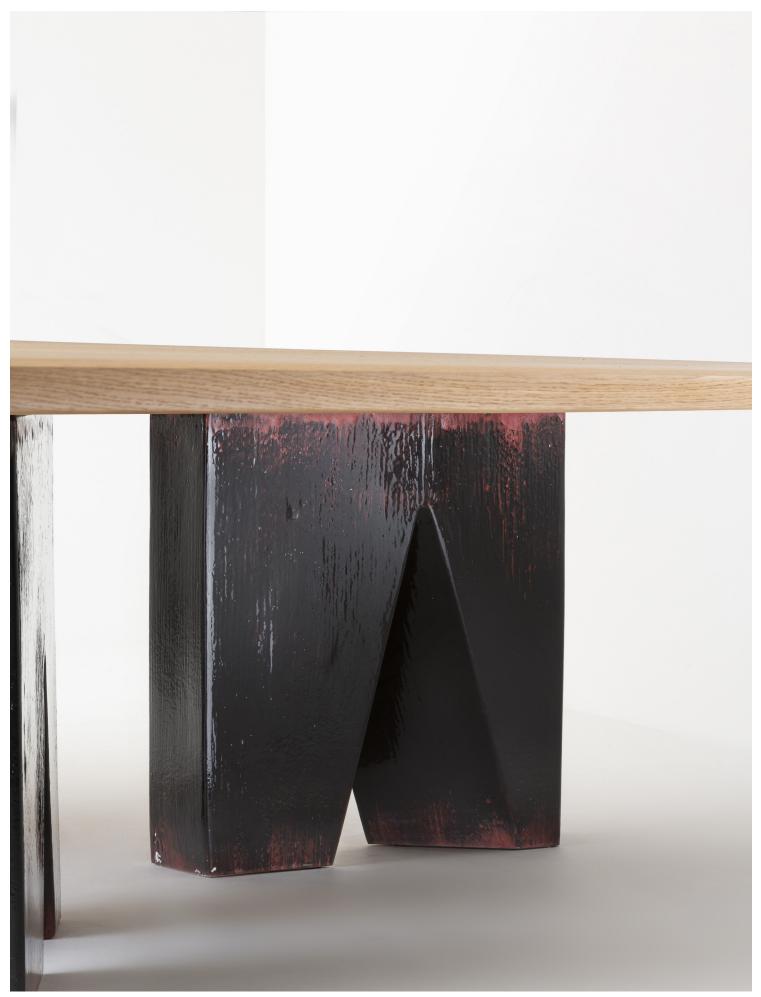

## GLAZED CERAMIC

#### 1. Poison Red 2. Soulages Black

All ceramics are handmade and integrate traditional methods to texture, fire and glaze one piece at a time. Expect minor distinctions that will make each piece unique and truly one of a kind.