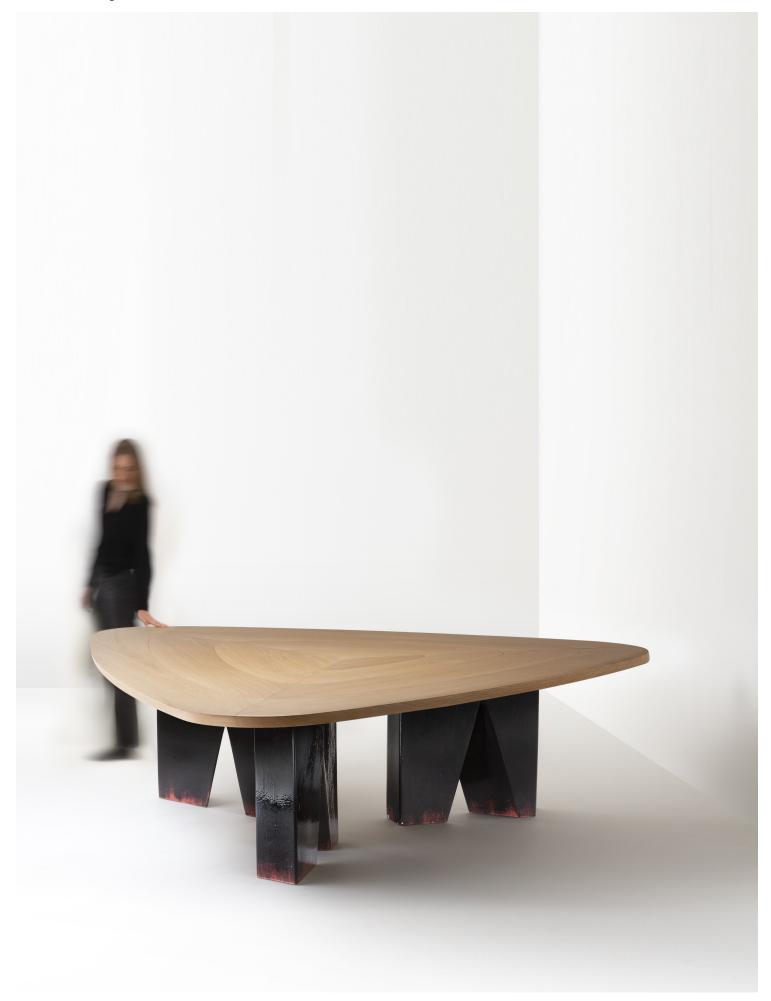

#### **GLIDING Dining Table (ceramic)**

### WOOD ESSENCES

### 1. Varnished Solid Oak

Solid wood is a natural product that responds to changes in temperature and humidity by expanding and contracting. Variation in graining, color and texture are inherent and to be expected.

## GLAZED CERAMIC

#### 1. Poison Red 2. Soulages Black

All ceramics are handmade and integrate traditional methods to texture, fire and glaze one piece at a time. Expect minor distinctions that will make each piece unique and truly one of a kind.