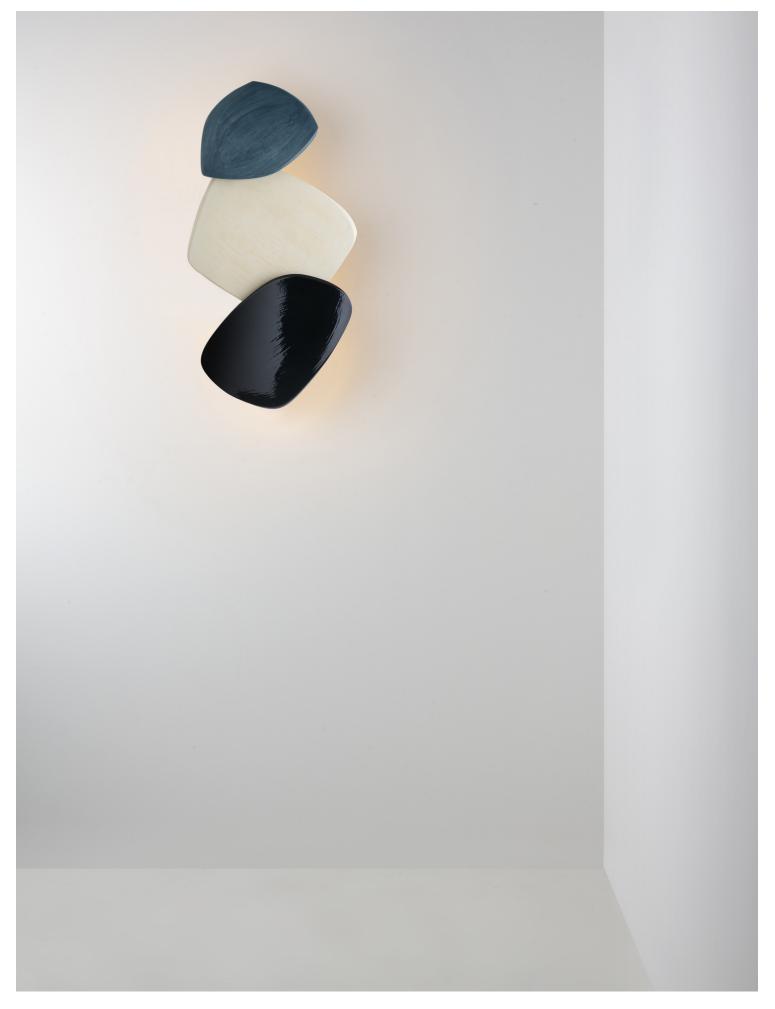

#### **IMI Sconce**

Trio

- 1. Fabrègues Blue 2. Montauk Beige 3. Abyss Black

**IMI Sconce** 

Designed for indoors

#### **LED Strip**

| US       | CE        | Dimmable |
|----------|-----------|----------|
| 110-120V | 220-240 V | 2700K    |
|          |           | 576 lm   |

Transformer included according to the client's home automation system Must be replaced by a professional