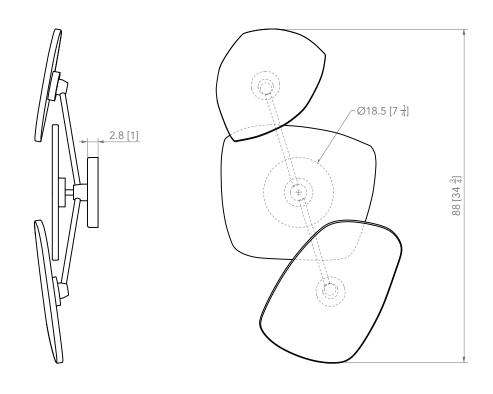

Trio

- 1. Fabrègues Blue 2. Montauk Beige 3. Abyss Black

**IMI Sconce** 

Designed for indoors