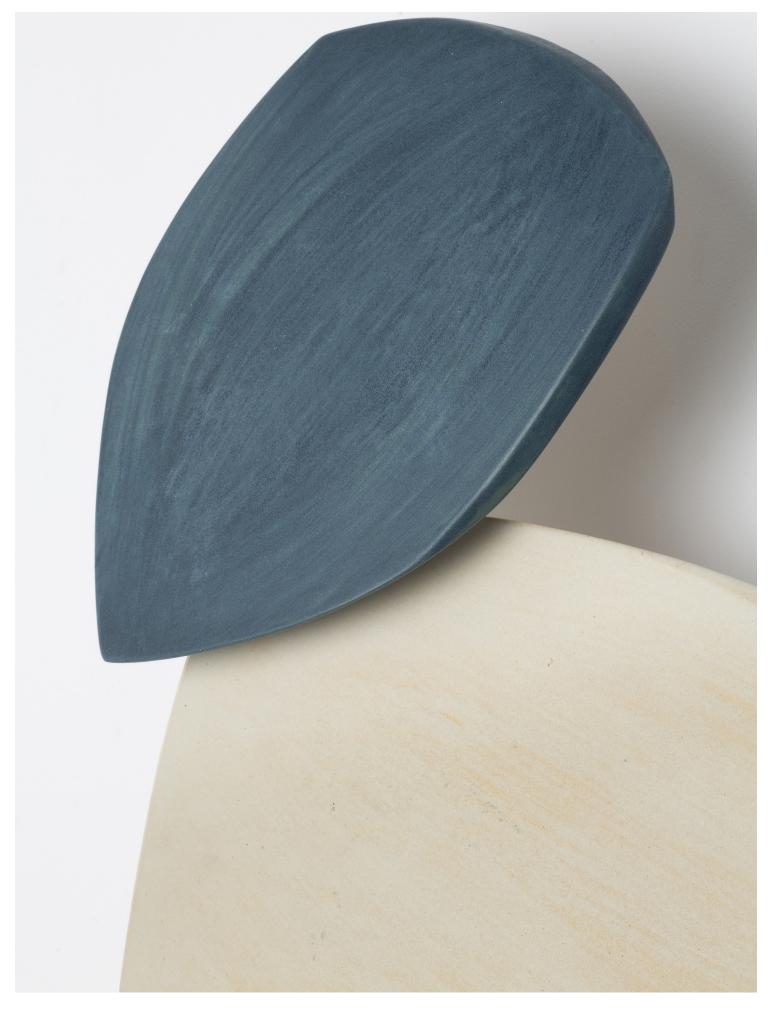

## **GLAZED CERAMIC**

All ceramics are handmade and integrate traditional methods to texture, fire and glaze one piece at a time. Expect minor distinctions that will make each piece unique and truly one of a kind.

Trio

- 1. Fabrègues Blue 2. Montauk Beige 3. Abyss Black

**IMI Sconce** 

Designed for indoors