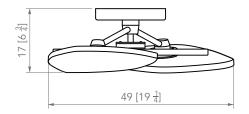

#### **IMI Sconce**

Trio

- 1. Fabrègues Blue 2. Montauk Beige 3. Abyss Black

**IMI Sconce** 

Designed for indoors