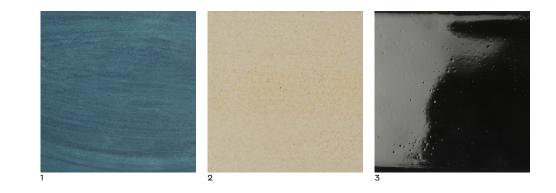

## **GLAZED CERAMIC**

All ceramics are handmade and integrate traditional methods to texture, fire and glaze one piece at a time. Expect minor distinctions that will make each piece unique and truly one of a kind.

Trio

- 1. Fabrègues Blue 2. Montauk Beige 3. Abyss Black

**IMI Sconce** 

Designed for indoors