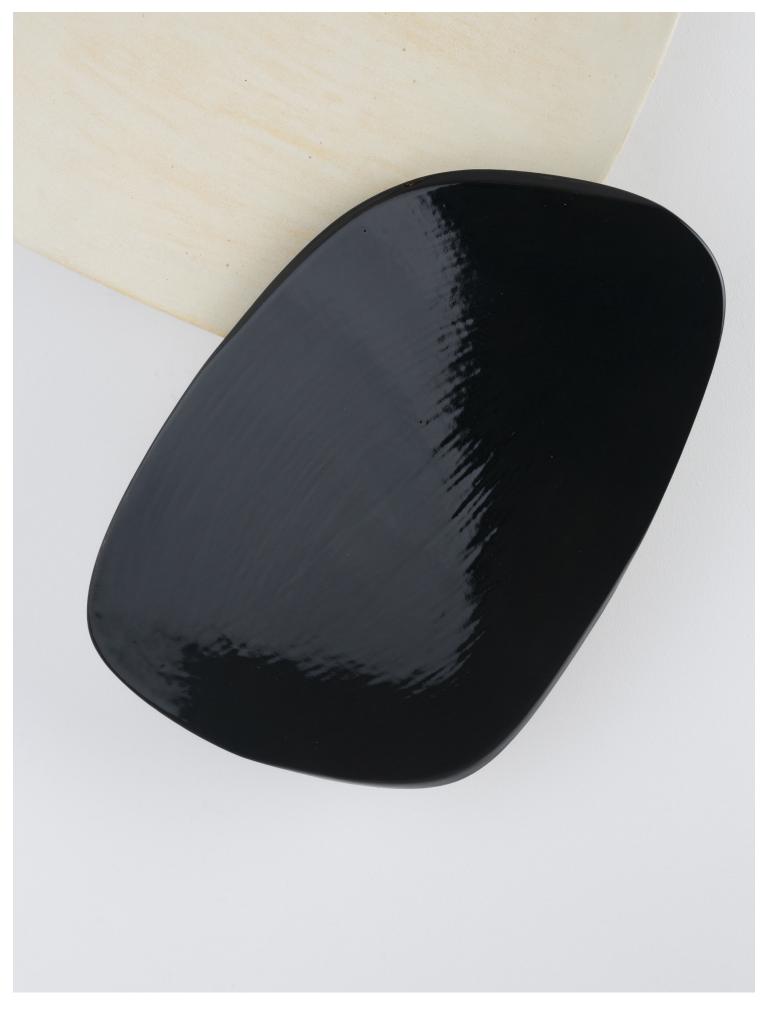

#### **IMI Sconce**

Trio

- 1. Fabrègues Blue 2. Montauk Beige 3. Abyss Black

**IMI Sconce** 

Designed for indoors