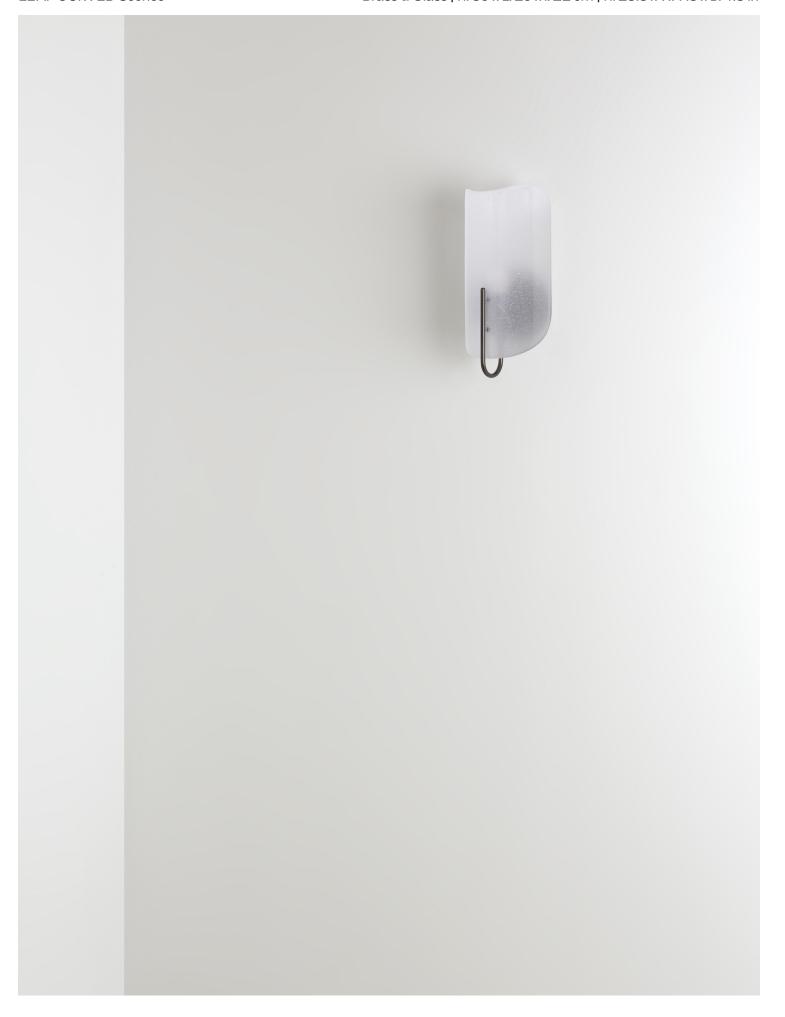

# 1. Frost White

All glass is handmade using traditional methods one piece at a time. There may be variances in shape and color between pieces. Expect minor distinctions that will make each piece unique and truly one of a kind.

### 1. Patinated Brushed Brass

Designed for indoors UL Listed