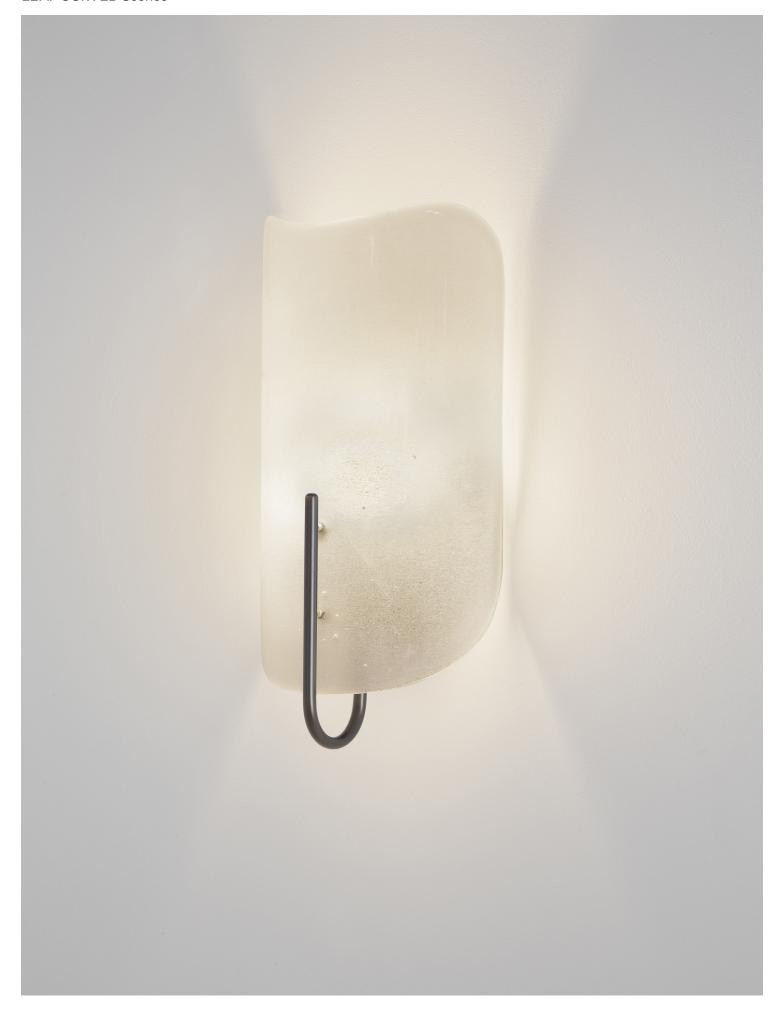

# 1. Frost White

All glass is handmade using traditional methods one piece at a time. There may be variances in shape and color between pieces. Expect minor distinctions that will make each piece unique and truly one of a kind.

### 1. Patinated Brushed Brass

Designed for indoors UL Listed

# Bulb not included. Recommended model:

Max bulb dimensions  $\emptyset$  3.5 cm [ $\emptyset$ 1.4 inch]; h. 9.5 cm [3.7 inch]

**US** E26 LED 110-120 V **CE** E27 LED 220-240 V

Dimmable 2700K 350 - 500 lm