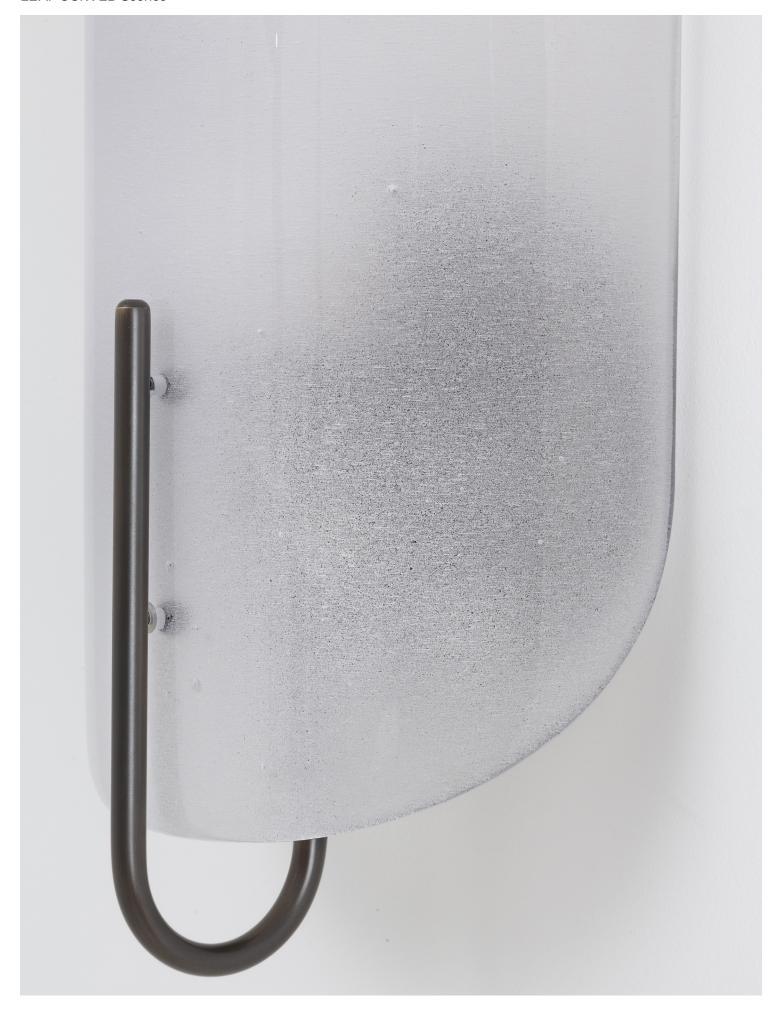

# 1. Frost White

All glass is handmade using traditional methods one piece at a time. There may be variances in shape and color between pieces. Expect minor distinctions that will make each piece unique and truly one of a kind.

### 1. Patinated Brushed Brass

Designed for indoors UL Listed