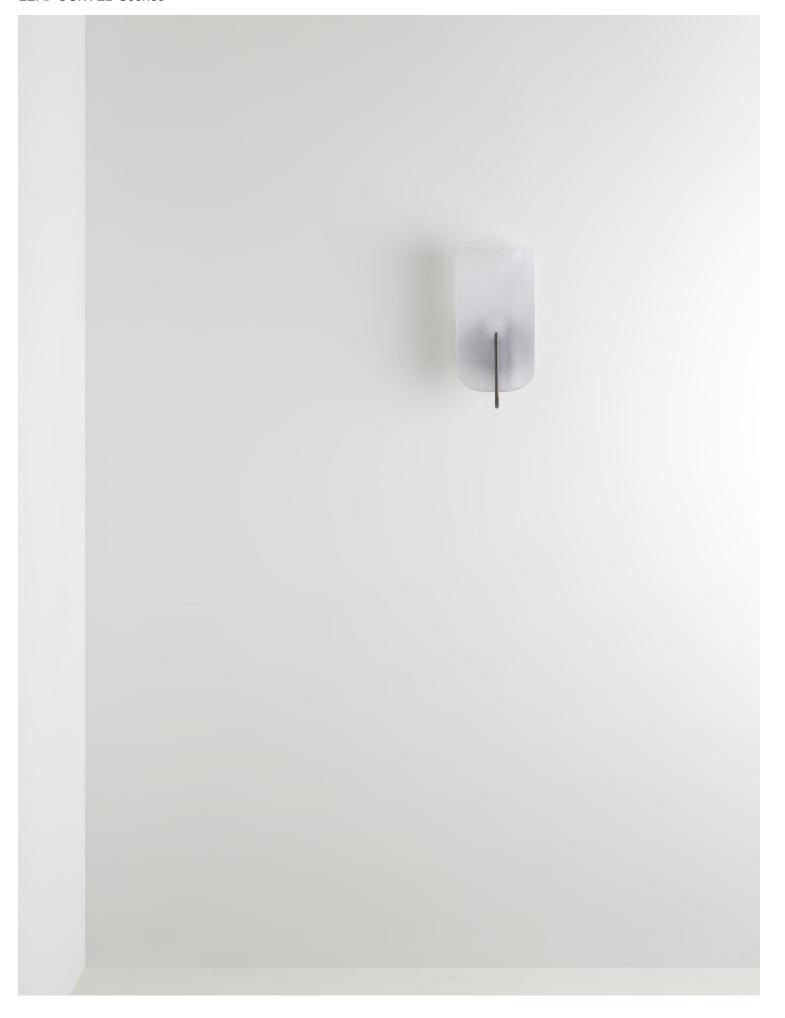

# 1. Frost White

All glass is handmade using traditional methods one piece at a time. There may be variances in shape and color between pieces. Expect minor distinctions that will make each piece unique and truly one of a kind.

### 1. Patinated Brushed Brass

Designed for indoors UL Listed