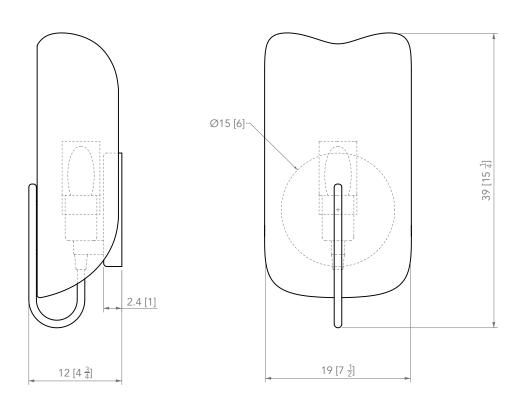

# Bulb not included. Recommended model:

Max bulb dimensions  $\emptyset$  3.5 cm [ $\emptyset$ 1.4 inch]; h. 9.5 cm [3.7 inch]

**US** E26 LED 110-120 V **CE** E27 LED 220-240 V

Dimmable 2700K 350 - 500 lm