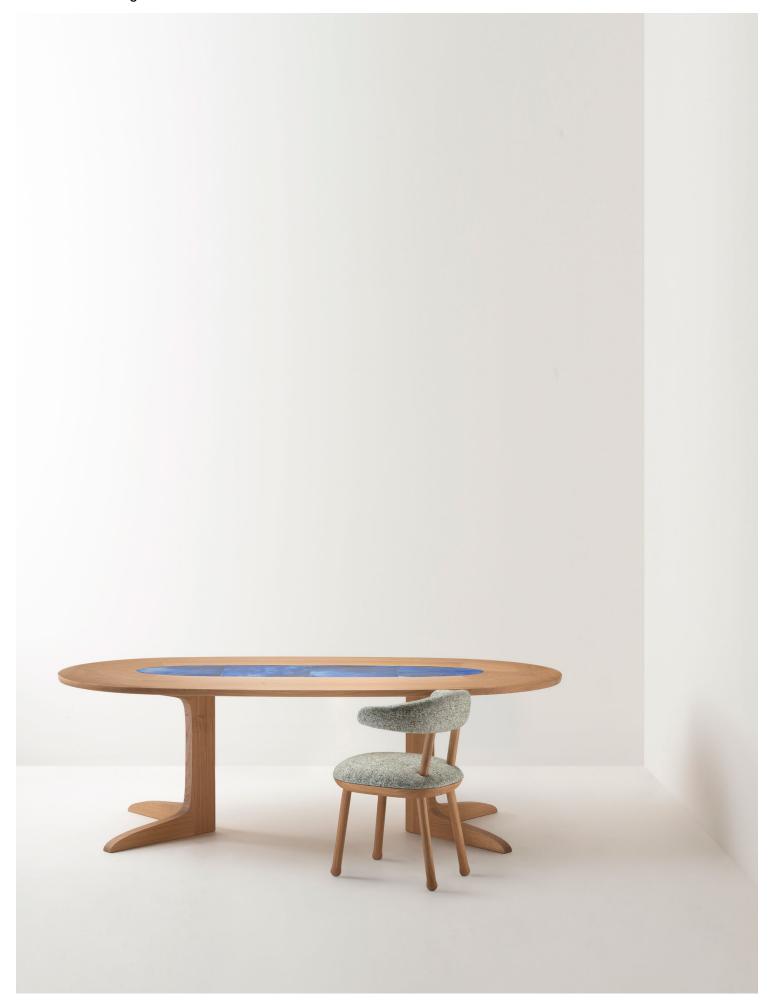

# LOVEBIRDS Dining Table

## **GLAZED CERAMIC**

### 1. Cerulean Sky

All ceramics are handmade and integrate traditional methods to texture, fire and glaze one piece at a time. Expect minor distinctions that will make each piece unique and truly one of a kind.

## **WOOD ESSENCES**

#### 1. Varnished Solid Oak

Solid wood is a natural product that responds to changes in temperature and humidity by expanding and contracting. Variation in graining, color and texture are inherent and to be expected.