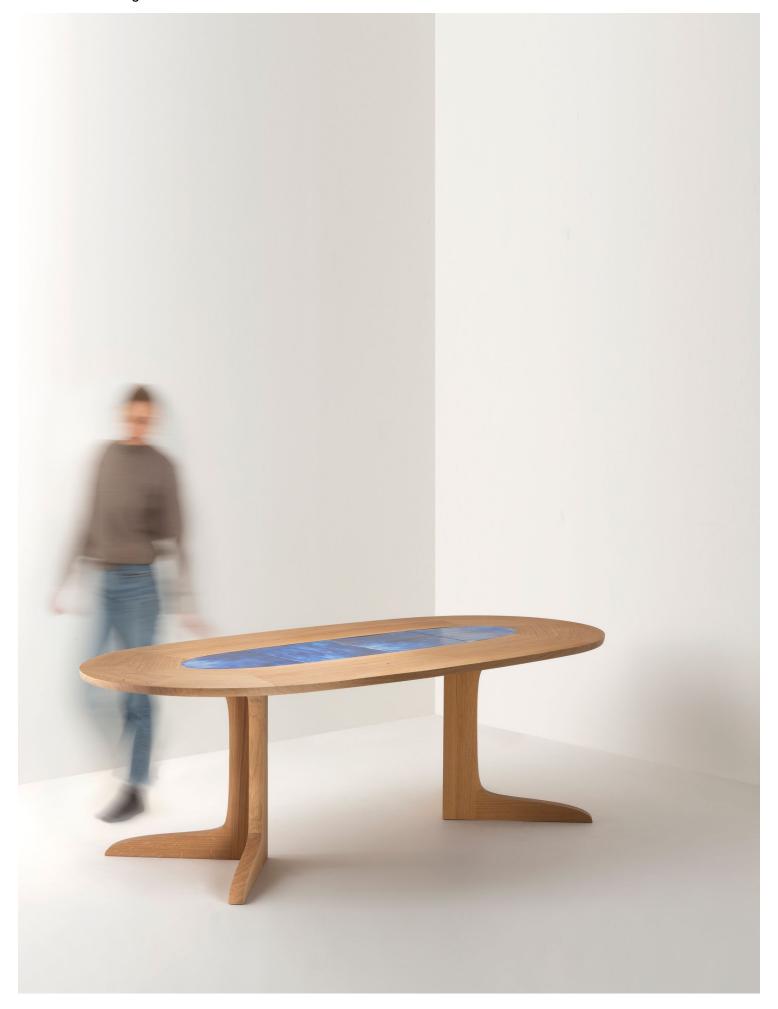

# LOVEBIRDS Dining Table

## **GLAZED CERAMIC**

### 1. Cerulean Sky

All ceramics are handmade and integrate traditional methods to texture, fire and glaze one piece at a time. Expect minor distinctions that will make each piece unique and truly one of a kind.

## **WOOD ESSENCES**

#### 1. Varnished Solid Oak

Solid wood is a natural product that responds to changes in temperature and humidity by expanding and contracting. Variation in graining, color and texture are inherent and to be expected.