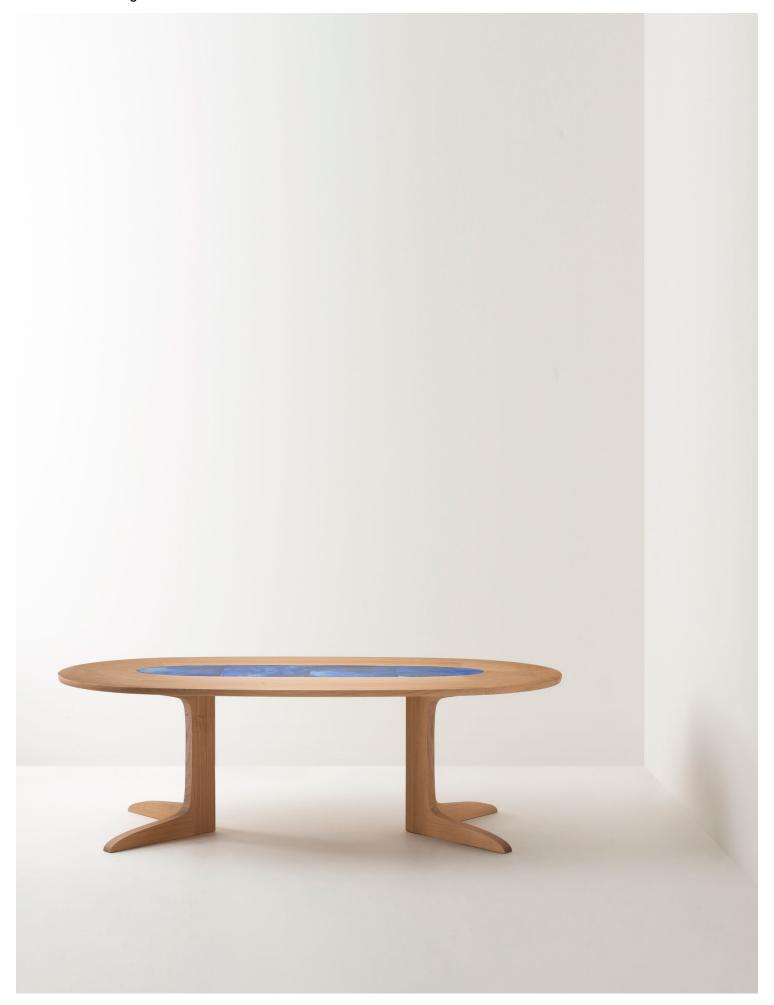

# LOVEBIRDS Dining Table

## **GLAZED CERAMIC**

### 1. Cerulean Sky

All ceramics are handmade and integrate traditional methods to texture, fire and glaze one piece at a time. Expect minor distinctions that will make each piece unique and truly one of a kind.

## **WOOD ESSENCES**

#### 1. Varnished Solid Oak

Solid wood is a natural product that responds to changes in temperature and humidity by expanding and contracting. Variation in graining, color and texture are inherent and to be expected.