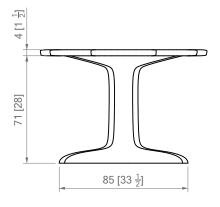

PIERRE YOVANOVITCH

MOBILIER



P Y MOBILIER



P Y MOBILIER



P Y MOBILIER



P Y
MOBILIER

# LOVEBIRDS Dining Table



## **GLAZED CERAMIC**

### 1. Cerulean Sky

All ceramics are handmade and integrate traditional methods to texture, fire and glaze one piece at a time. Expect minor distinctions that will make each piece unique and truly one of a kind.



## **WOOD ESSENCES**

#### 1. Varnished Solid Oak

Solid wood is a natural product that responds to changes in temperature and humidity by expanding and contracting. Variation in graining, color and texture are inherent and to be expected.









PIERRE YOVANOVITCH
MOBILIER