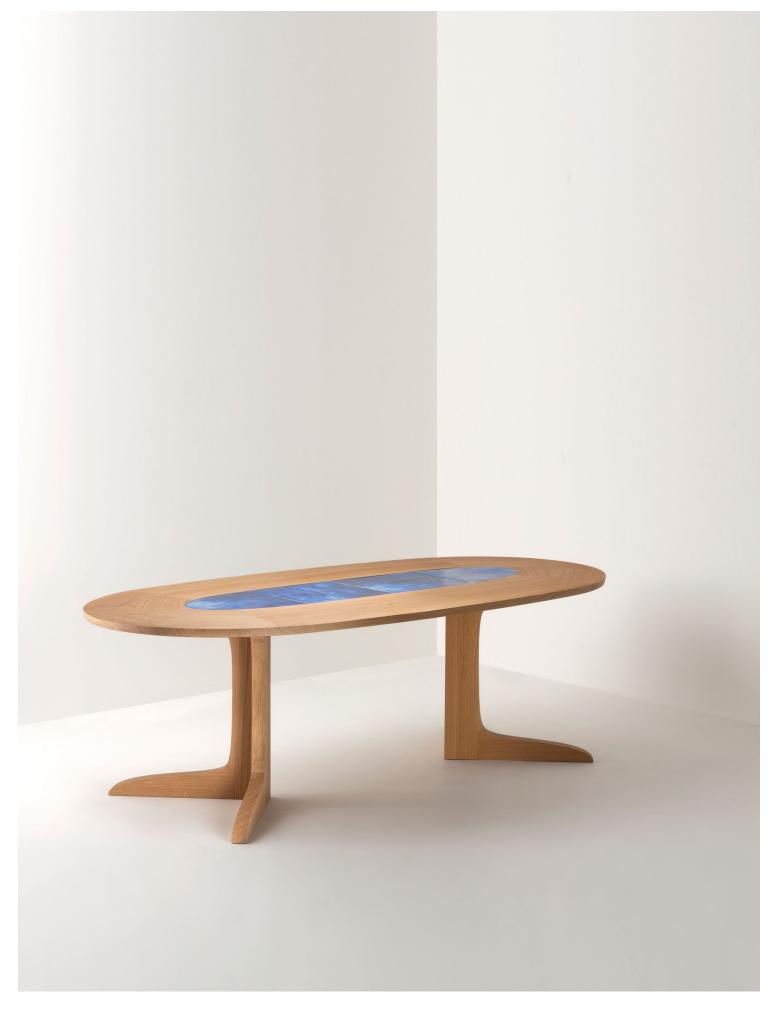

# LOVEBIRDS Dining Table

## **GLAZED CERAMIC**

### 1. Cerulean Sky

All ceramics are handmade and integrate traditional methods to texture, fire and glaze one piece at a time. Expect minor distinctions that will make each piece unique and truly one of a kind.

## **WOOD ESSENCES**

#### 1. Varnished Solid Oak

Solid wood is a natural product that responds to changes in temperature and humidity by expanding and contracting. Variation in graining, color and texture are inherent and to be expected.