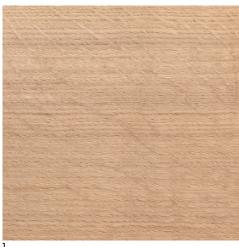

#### 1. Varnished Solid Oak

Solid wood is a natural product that responds to changes in temperature and humidity by expanding and contracting. Variation in graining, color and texture are inherent and to be expected.