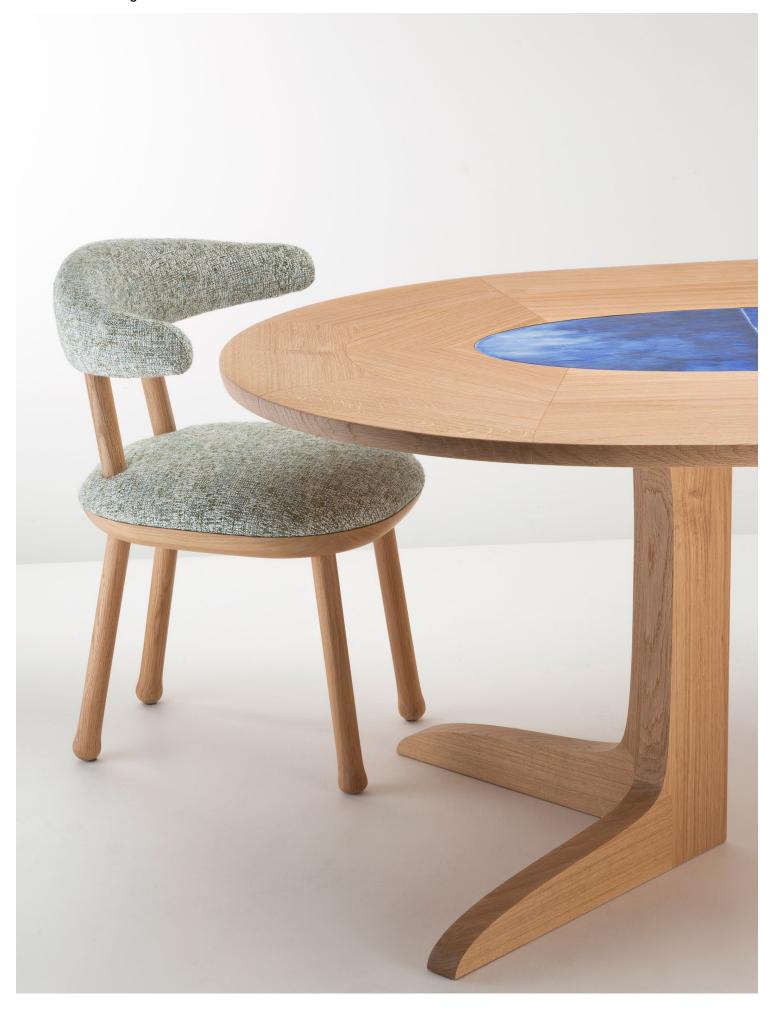

# LOVEBIRDS Dining Table

### 1. Cerulean Sky

All ceramics are handmade and integrate traditional methods to texture, fire and glaze one piece at a time. Expect minor distinctions that will make each piece unique and truly one of a kind.

#### 1. Varnished Solid Oak

Solid wood is a natural product that responds to changes in temperature and humidity by expanding and contracting. Variation in graining, color and texture are inherent and to be expected.