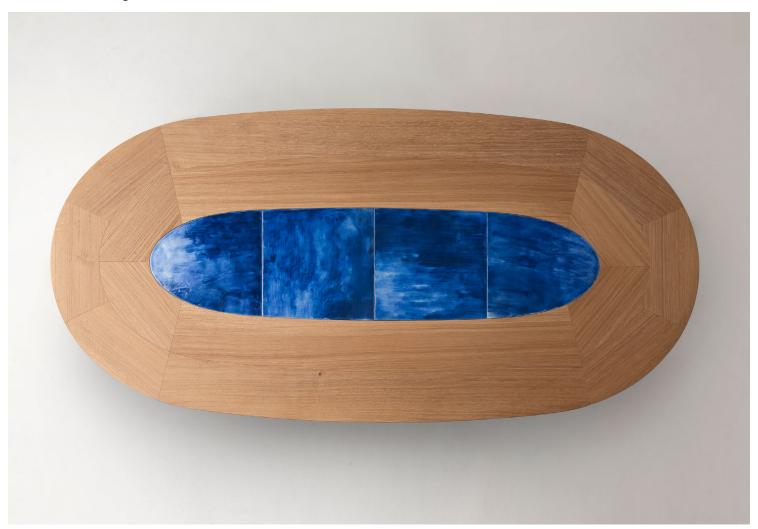

# LOVEBIRDS Dining Table

### 1. Cerulean Sky

All ceramics are handmade and integrate traditional methods to texture, fire and glaze one piece at a time. Expect minor distinctions that will make each piece unique and truly one of a kind.

#### 1. Varnished Solid Oak

Solid wood is a natural product that responds to changes in temperature and humidity by expanding and contracting. Variation in graining, color and texture are inherent and to be expected.