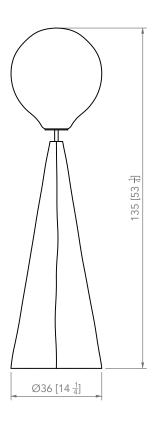

Designed for indoors On/Off In-Line Switch

# **Bulb not included.** Recommended model: Max bulb dimensions ø 6.0 cm [ø 2.4 inch]

**US** E26 LED 110-120 V

E27 LED 220-240 V Dimmable 2700K 800 - 900 lm

PIERRE YOVANOVITCH
MOBILIER