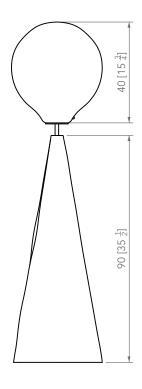

Designed for indoors On/Off In-Line Switch

# **Bulb not included.** Recommended model: Max bulb dimensions ø 6.0 cm [ø 2.4 inch]

**US** E26 LED 110-120 V

E27 LED 220-240 V Dimmable 2700K 800 - 900 lm

PIERRE YOVANOVITCH
MOBILIER