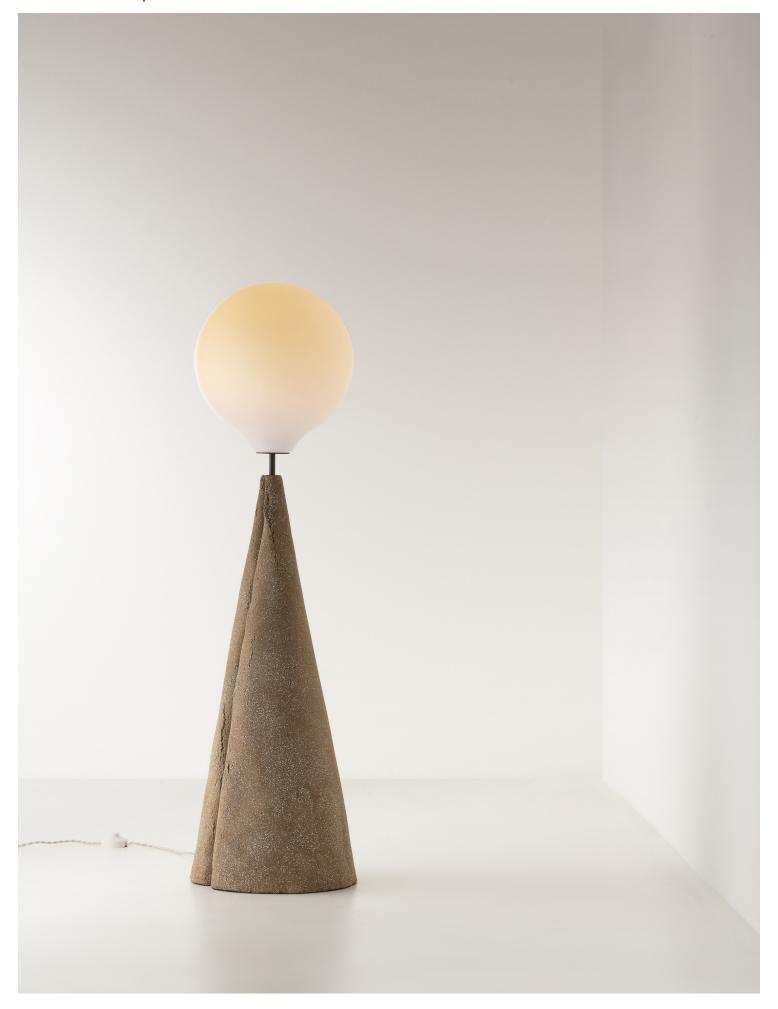

#### HAND-BLOWN GLASS

## 1. Scratchy White

All glass is handmade using traditional methods one piece at a time. There may be variances in shape and color between pieces. Expect minor distinctions that will make each piece unique and truly one of a kind.

#### **RAW CERAMIC**

### 1. Mars Clay

All ceramics are handmade and integrate traditional methods to texture, fire and glaze one piece at a time. Expect minor distinctions that will make each piece unique and truly one of a kind.

# **Bulb not included.** Recommended model: Max bulb dimensions ø 6.0 cm [ø 2.4 inch]

**US** E26 LED 110-120 V

E27 LED 220-240 V Dimmable 2700K 800 - 900 lm

PIERRE YOVANOVITCH
MOBILIER