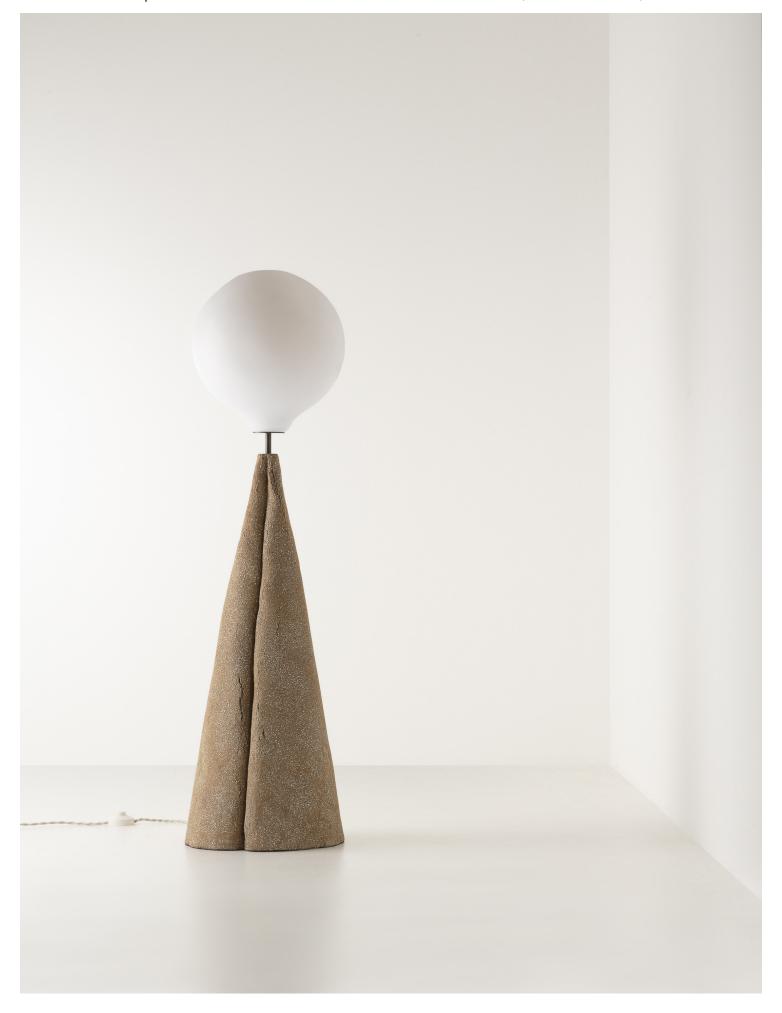

#### HAND-BLOWN GLASS

## 1. Scratchy White

All glass is handmade using traditional methods one piece at a time. There may be variances in shape and color between pieces. Expect minor distinctions that will make each piece unique and truly one of a kind.

#### **RAW CERAMIC**

### 1. Mars Clay

All ceramics are handmade and integrate traditional methods to texture, fire and glaze one piece at a time. Expect minor distinctions that will make each piece unique and truly one of a kind.