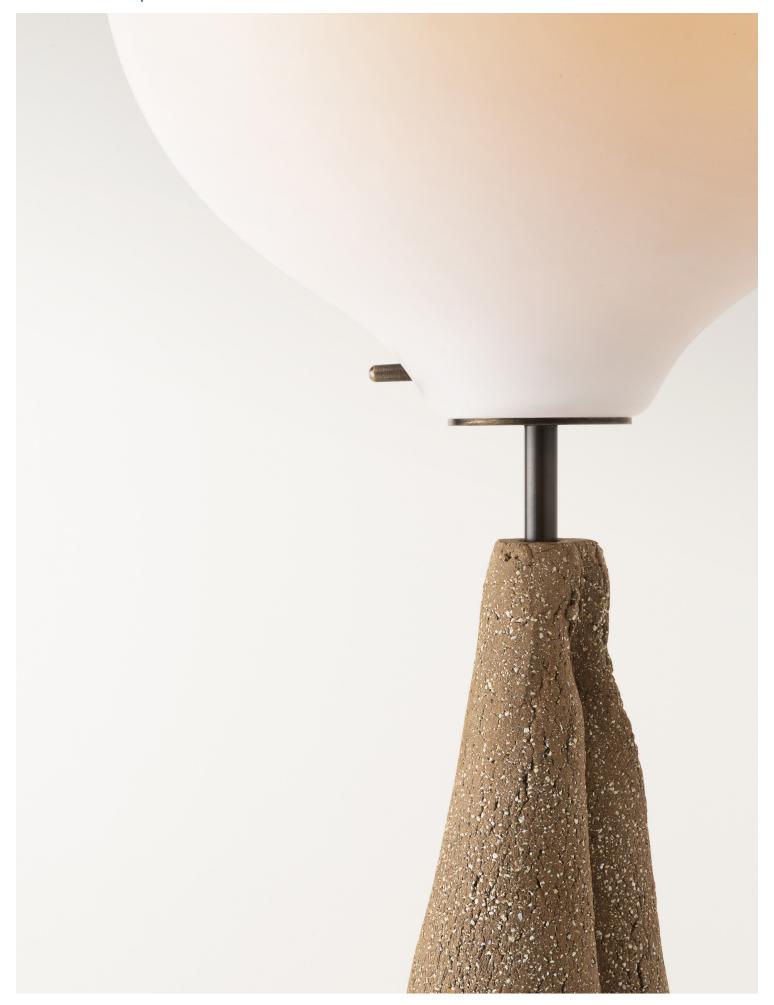

#### HAND-BLOWN GLASS

## 1. Scratchy White

All glass is handmade using traditional methods one piece at a time. There may be variances in shape and color between pieces. Expect minor distinctions that will make each piece unique and truly one of a kind.

Designed for indoors On/Off In-Line Switch

# **Bulb not included.** Recommended model: Max bulb dimensions ø 6.0 cm [ø 2.4 inch]

**US** E26 LED 110-120 V

E27 LED 220-240 V Dimmable 2700K 800 - 900 lm

PIERRE YOVANOVITCH
MOBILIER