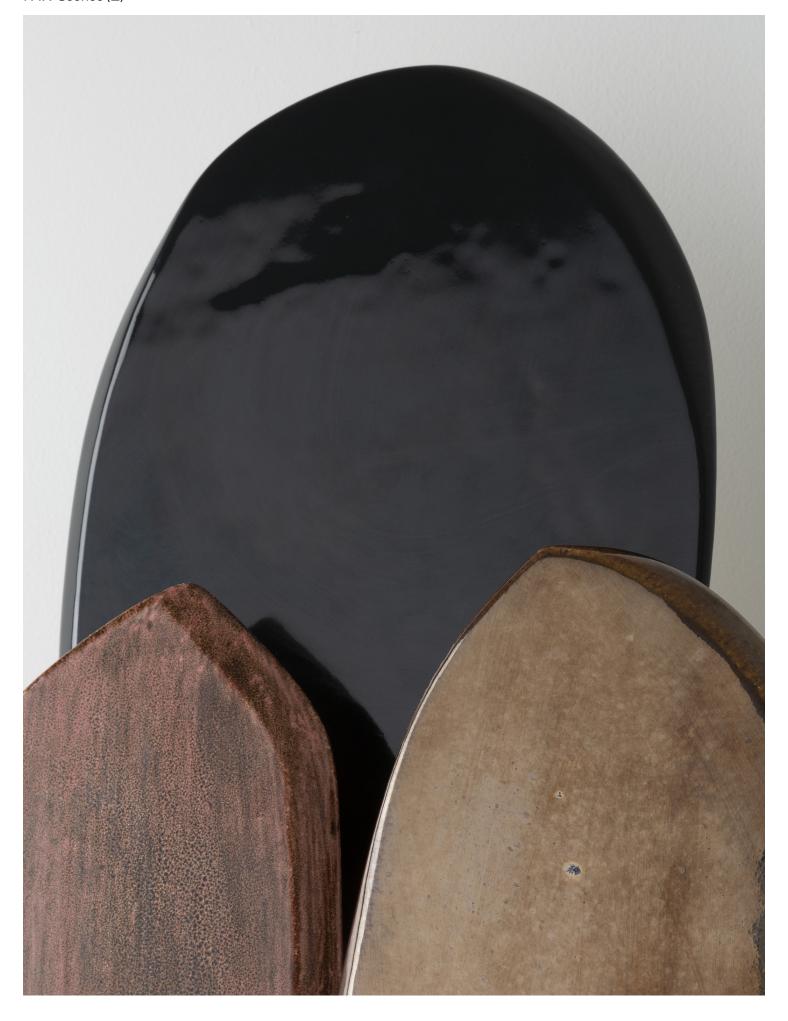

## **GLAZED CERAMIC**

All ceramics are handmade and integrate traditional methods to texture, fire and glaze one piece at a time. Expect minor distinctions that will make each piece unique and truly one of a kind.

## Trio 1

- Baby Pink
   Dusty Rose
   Custard Yellow

Trio 2

- Mocha Pink
   Beetle Brown
   Abyss Black

Trio 3

- Light Blue
   Navy Blue
   Vanilla

PAW Sconce (2)

Designed for indoors