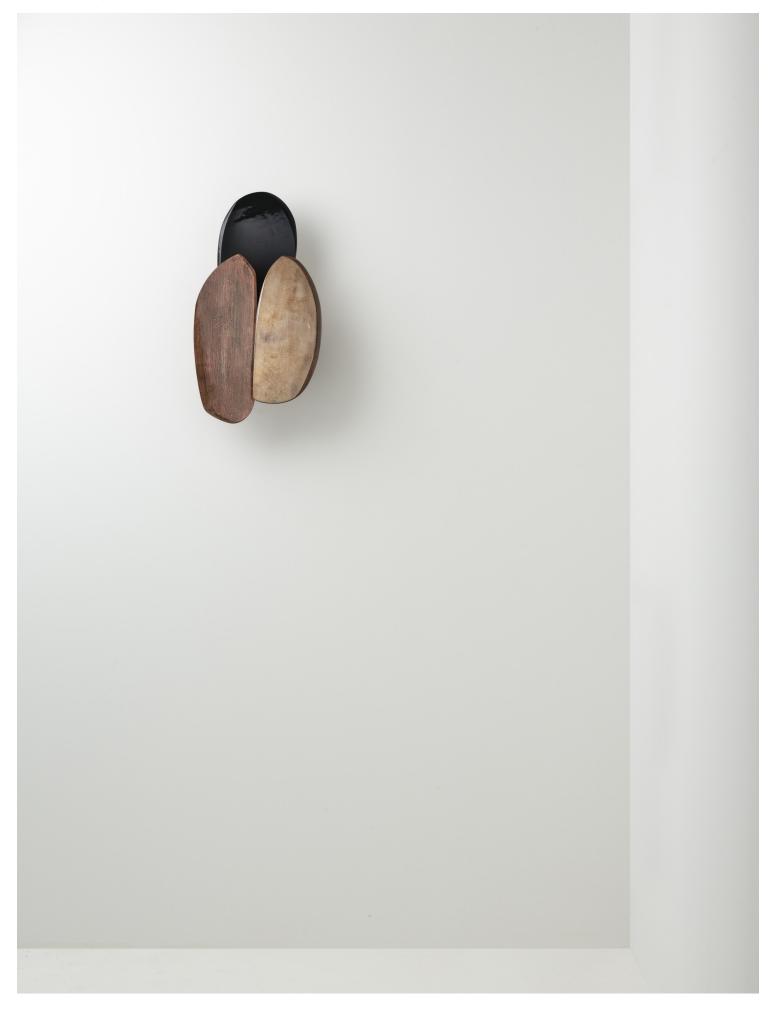

## **GLAZED CERAMIC**

All ceramics are handmade and integrate traditional methods to texture, fire and glaze one piece at a time. Expect minor distinctions that will make each piece unique and truly one of a kind.

## Trio 1

- Baby Pink
   Dusty Rose
   Custard Yellow

Trio 2

- Mocha Pink
   Beetle Brown
   Abyss Black

Trio 3

- Light Blue
   Navy Blue
   Vanilla

PAW Sconce (2)

Designed for indoors