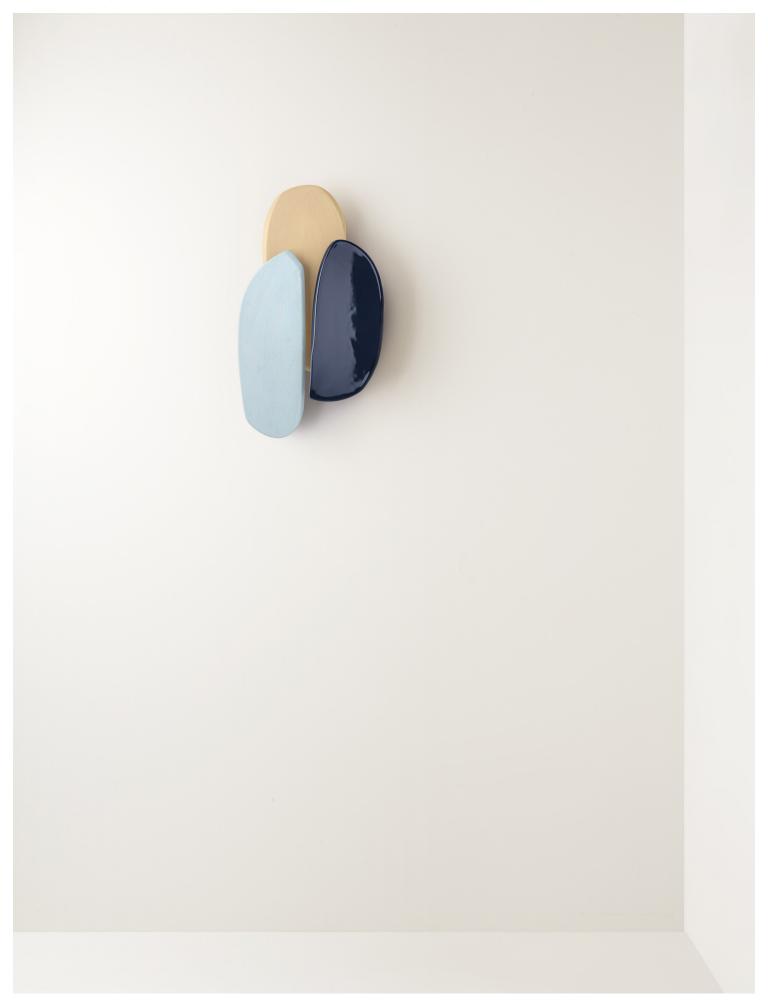

## **GLAZED CERAMIC**

All ceramics are handmade and integrate traditional methods to texture, fire and glaze one piece at a time. Expect minor distinctions that will make each piece unique and truly one of a kind.

## Trio 1

- Baby Pink
   Dusty Rose
   Custard Yellow

Trio 2

- Mocha Pink
   Beetle Brown
   Abyss Black

Trio 3

- Light Blue
   Navy Blue
   Vanilla

PAW Sconce (2)

Designed for indoors