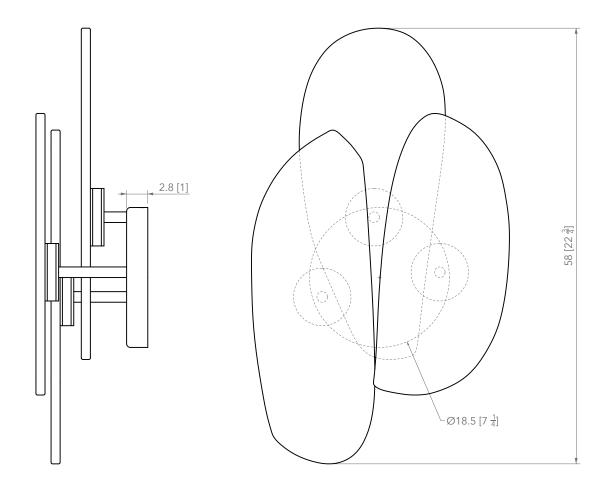

P Y MOBILIER

PAW Sconce (2) Materials

## Trio 1

- Baby Pink
   Dusty Rose
   Custard Yellow

Trio 2

- Mocha Pink
   Beetle Brown
   Abyss Black

Trio 3

- Light Blue
   Navy Blue
   Vanilla

PAW Sconce (2)

Designed for indoors