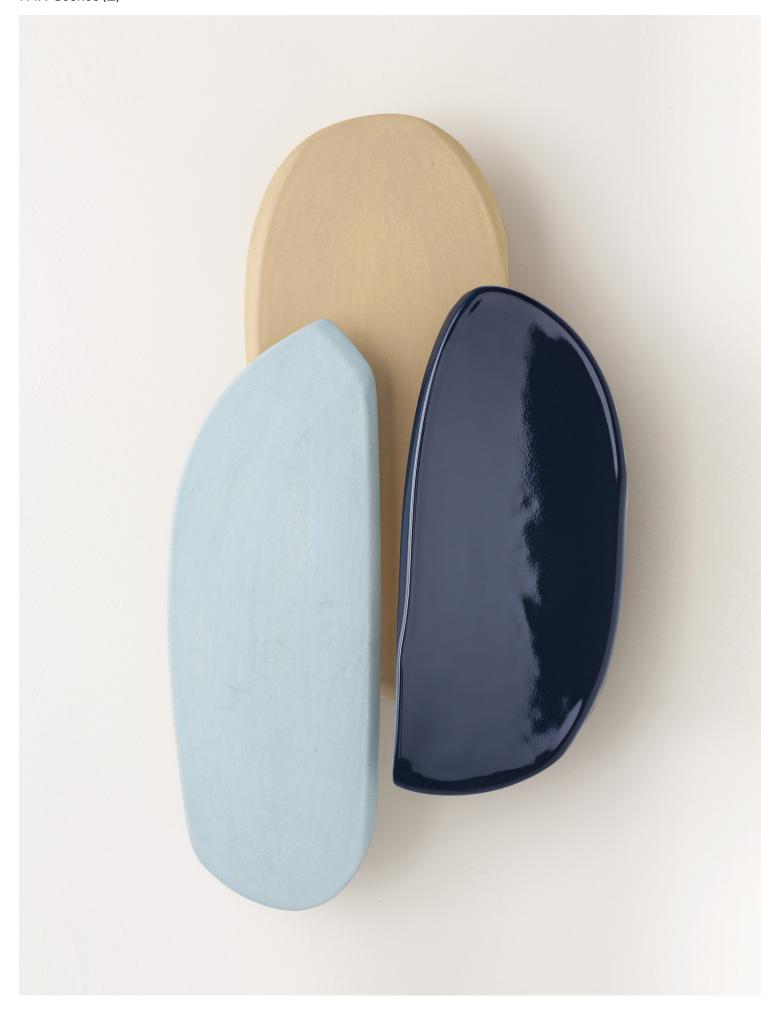

## **GLAZED CERAMIC**

All ceramics are handmade and integrate traditional methods to texture, fire and glaze one piece at a time. Expect minor distinctions that will make each piece unique and truly one of a kind.

## Trio 1

- Baby Pink
   Dusty Rose
   Custard Yellow

Trio 2

- Mocha Pink
   Beetle Brown
   Abyss Black

Trio 3

- Light Blue
   Navy Blue
   Vanilla

PAW Sconce (2)

Designed for indoors