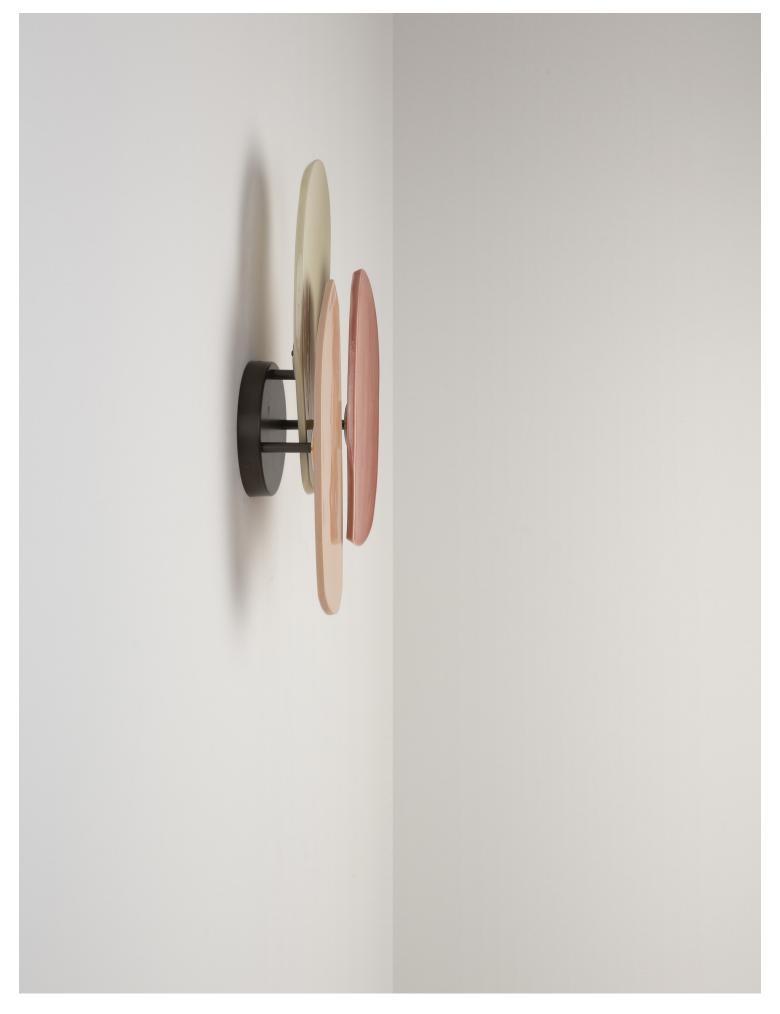

P Y MOBILIER

PAW Sconce (2) Materials

## **GLAZED CERAMIC**

All ceramics are handmade and integrate traditional methods to texture, fire and glaze one piece at a time. Expect minor distinctions that will make each piece unique and truly one of a kind.

## Trio 1

- Baby Pink
   Dusty Rose
   Custard Yellow

Trio 2

- Mocha Pink
   Beetle Brown
   Abyss Black

Trio 3

- Light Blue
   Navy Blue
   Vanilla

PAW Sconce (2)

Designed for indoors