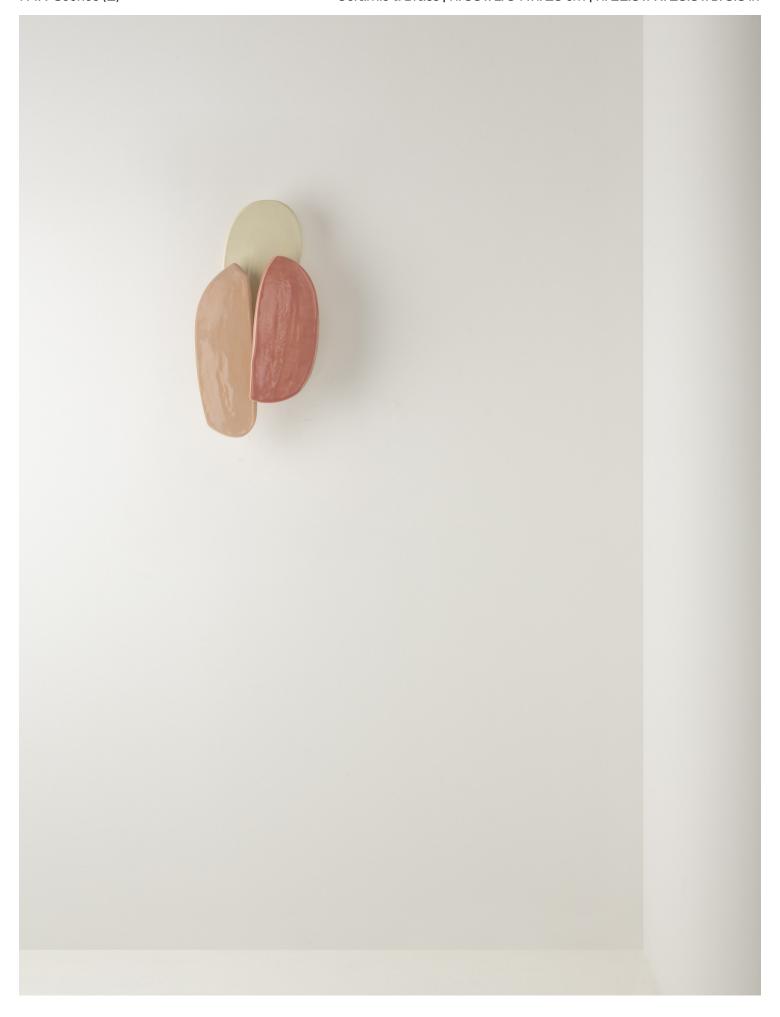

## **GLAZED CERAMIC**

All ceramics are handmade and integrate traditional methods to texture, fire and glaze one piece at a time. Expect minor distinctions that will make each piece unique and truly one of a kind.

## Trio 1

- Baby Pink
   Dusty Rose
   Custard Yellow

Trio 2

- Mocha Pink
   Beetle Brown
   Abyss Black

Trio 3

- Light Blue
   Navy Blue
   Vanilla

PAW Sconce (2)

Designed for indoors