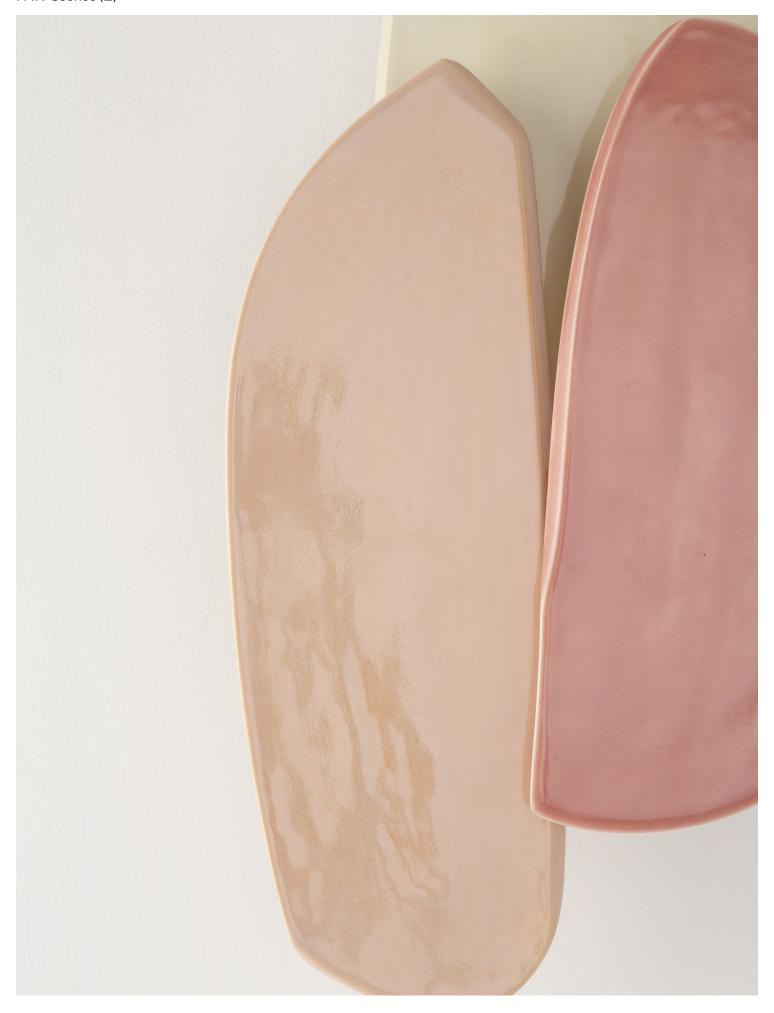

## **GLAZED CERAMIC**

All ceramics are handmade and integrate traditional methods to texture, fire and glaze one piece at a time. Expect minor distinctions that will make each piece unique and truly one of a kind.

## Trio 1

- Baby Pink
   Dusty Rose
   Custard Yellow

Trio 2

- Mocha Pink
   Beetle Brown
   Abyss Black

Trio 3

- Light Blue
   Navy Blue
   Vanilla

PAW Sconce (2)

Designed for indoors