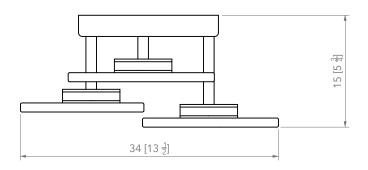

P Y MOBILIER

PAW Sconce (2) Materials

## Trio 1

- Baby Pink
   Dusty Rose
   Custard Yellow

Trio 2

- Mocha Pink
   Beetle Brown
   Abyss Black

Trio 3

- Light Blue
   Navy Blue
   Vanilla

PAW Sconce (2)

Designed for indoors