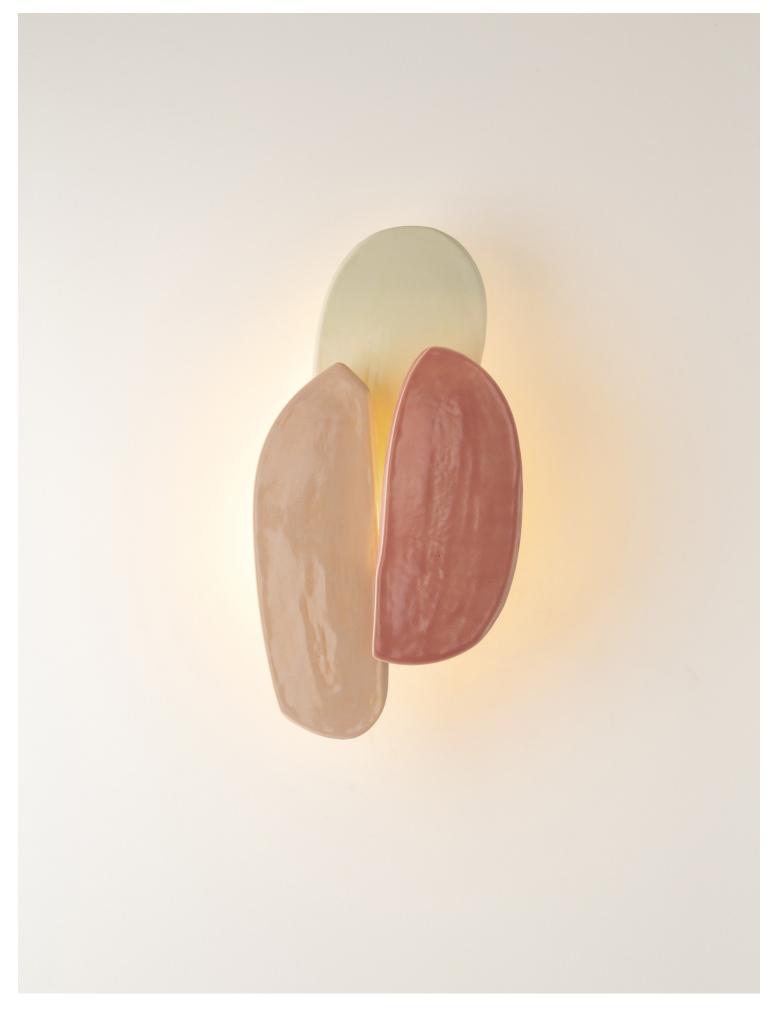

## **GLAZED CERAMIC**

All ceramics are handmade and integrate traditional methods to texture, fire and glaze one piece at a time. Expect minor distinctions that will make each piece unique and truly one of a kind.

## Trio 1

- Baby Pink
   Dusty Rose
   Custard Yellow

Trio 2

- Mocha Pink
   Beetle Brown
   Abyss Black

Trio 3

- Light Blue
   Navy Blue
   Vanilla

PAW Sconce (2)

Designed for indoors

## **LED Strip**

US CE Dimmable 2700K 576 lm

Transformer included according to the client's home automation system Must be replaced by a professional

P Y
MOBILIER

PIERRE YOVANOVITCH
MOBILIER