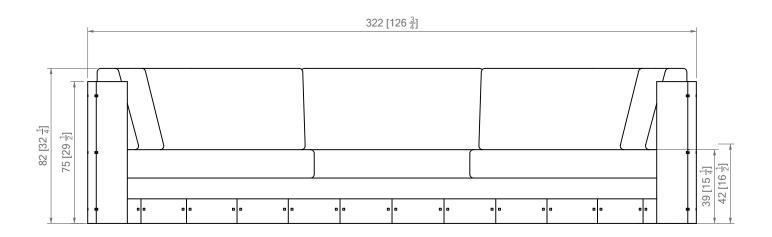

40 [15  $\frac{3}{4}$ ] seat height

Final dimensions :

42 [16  $\frac{1}{2}$ ] top of the curved shape

39 [15  $\frac{3}{4}$ ] seat height

MINDY Sofa **Plans** 

3 people

## <u>Attention</u>

The MINDY seating line is made with feather and foam.

The heights at reception will be higher than previously anounced as the feathers will naturally settle

Dimensions at reception, before the feathers settle :

45 [17 $\frac{3}{4}$ ] top of the curved shape

40 [15  $\frac{3}{4}$ ] seat height

Final dimensions :

42 [16  $\frac{1}{2}$ ] top of the curved shape

39 [15 $\frac{3}{4}$ ] seat height

PIERRE YOVANOVITCH
MOBILIER