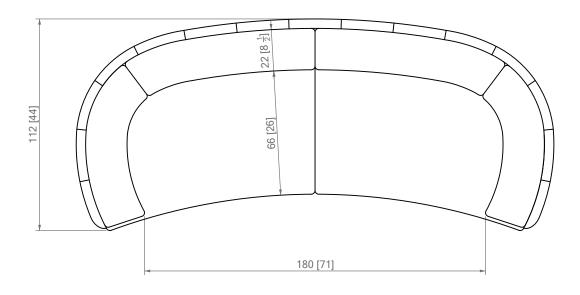

MINDY Sofa Plans

2 people

#### **Attention**

The MINDY seating line is made with feather and foam.

The heights at reception will be higher than previously anounced as the feathers will naturally settle

Dimensions at reception, before the feathers settle : 45 [17  $\frac{3}{4}$ ] top of the curved shape

40 [15  $\frac{3}{4}$ ] seat height

Final dimensions :

42 [16  $\frac{1}{2}$ ] top of the curved shape

39 [15  $\frac{3}{4}$ ] seat height

MINDY Sofa **Plans** 

3 people