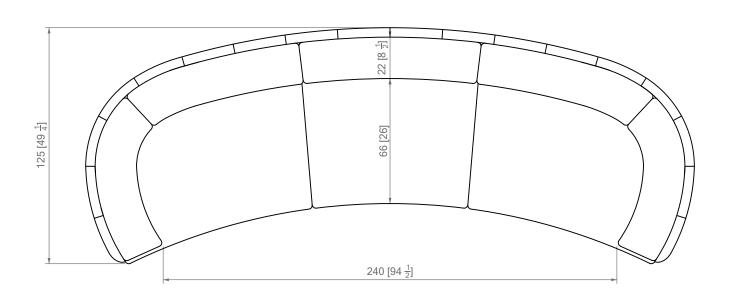

MINDY Sofa Plans

2 people

#### **Attention**

The MINDY seating line is made with feather and foam.

The heights at reception will be higher than previously anounced as the feathers will naturally settle

Dimensions at reception, before the feathers settle : 45 [17  $\frac{3}{4}$ ] top of the curved shape

40 [15  $\frac{3}{4}$ ] seat height

Final dimensions :

42 [16  $\frac{1}{2}$ ] top of the curved shape

39 [15  $\frac{3}{4}$ ] seat height

MINDY Sofa **Plans** 

3 people