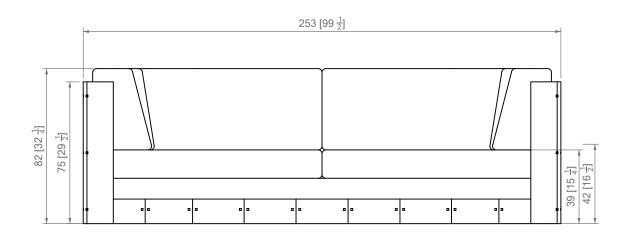

MINDY Sofa Plans

2 people

#### **Attention**

The MINDY seating line is made with feather and foam.

The heights at reception will be higher than previously anounced as the feathers will naturally settle

Dimensions at reception, before the feathers settle : 45 [17  $\frac{3}{4}$ ] top of the curved shape

40 [15  $\frac{3}{4}$ ] seat height

Final dimensions :

42 [16  $\frac{1}{2}$ ] top of the curved shape

39 [15  $\frac{3}{4}$ ] seat height

MINDY Sofa **Plans** 

3 people