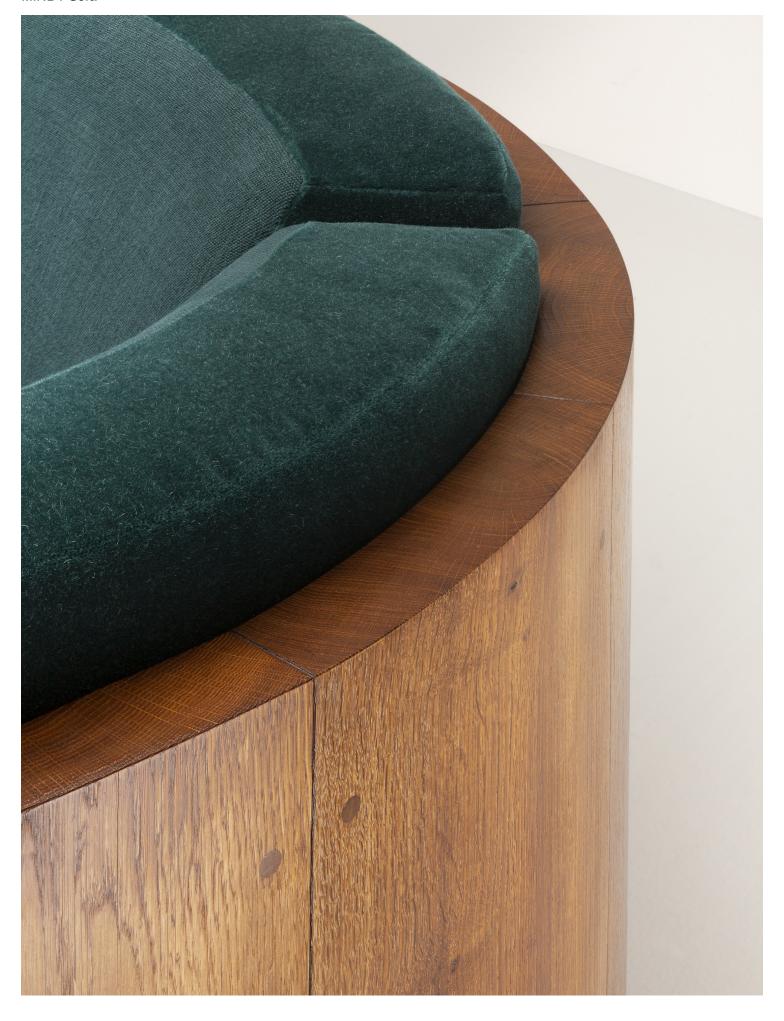

#### 1. Patinated & Oiled Solid Oak

Solid wood is a natural product that responds to changes in temperature and humidity by expanding and contracting. Variation in graining, color and texture are inherent and to be expected.