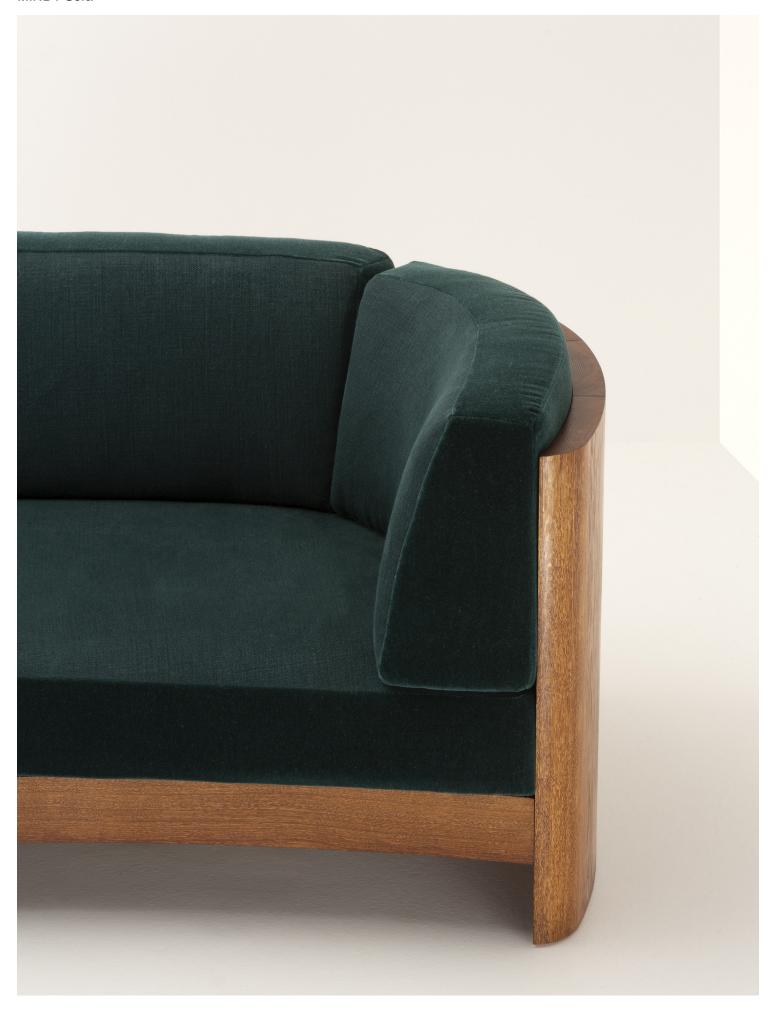

#### 1. Patinated & Oiled Solid Oak

Solid wood is a natural product that responds to changes in temperature and humidity by expanding and contracting. Variation in graining, color and texture are inherent and to be expected.