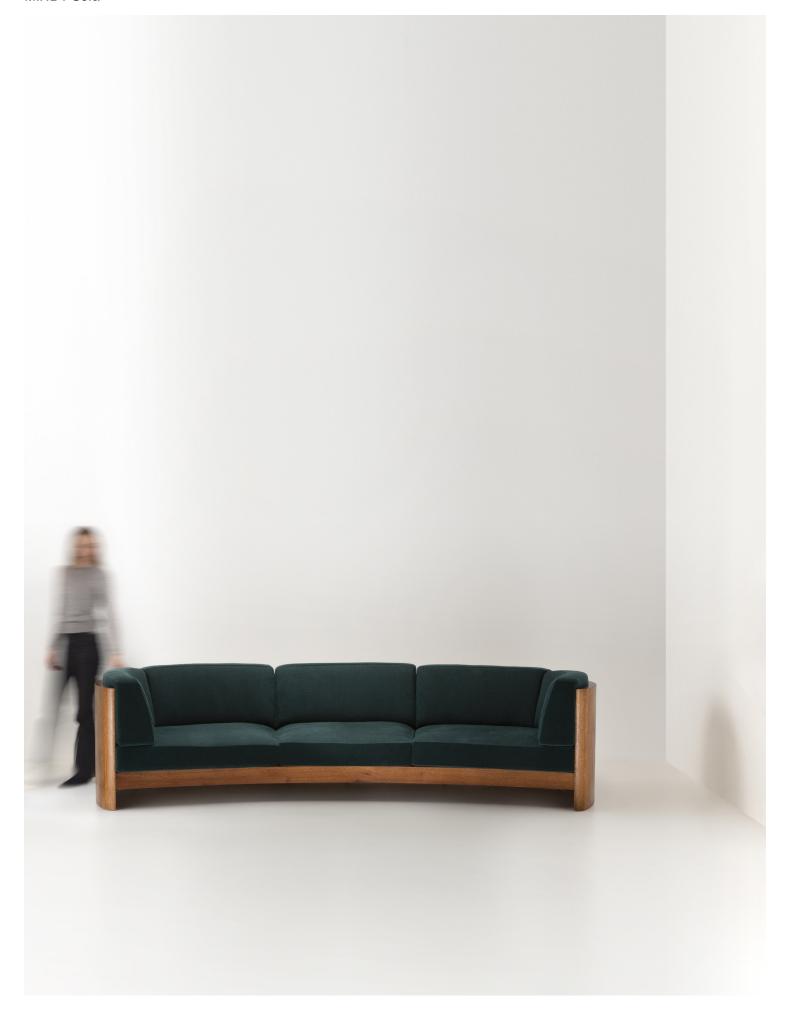

MINDY Sofa Materials

40 [15  $\frac{3}{4}$ ] seat height

Final dimensions :

42 [16  $\frac{1}{2}$ ] top of the curved shape

39 [15  $\frac{3}{4}$ ] seat height

MINDY Sofa **Plans** 

3 people