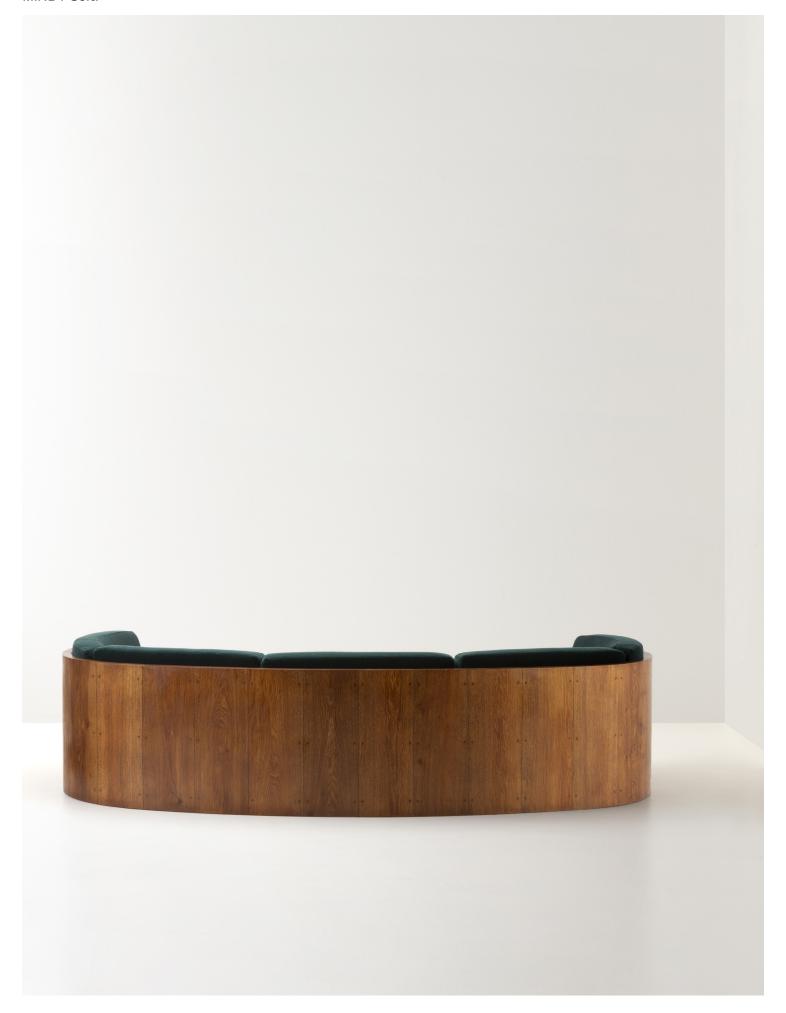

MINDY Sofa Materials

#### 1. Patinated & Oiled Solid Oak

Solid wood is a natural product that responds to changes in temperature and humidity by expanding and contracting. Variation in graining, color and texture are inherent and to be expected.