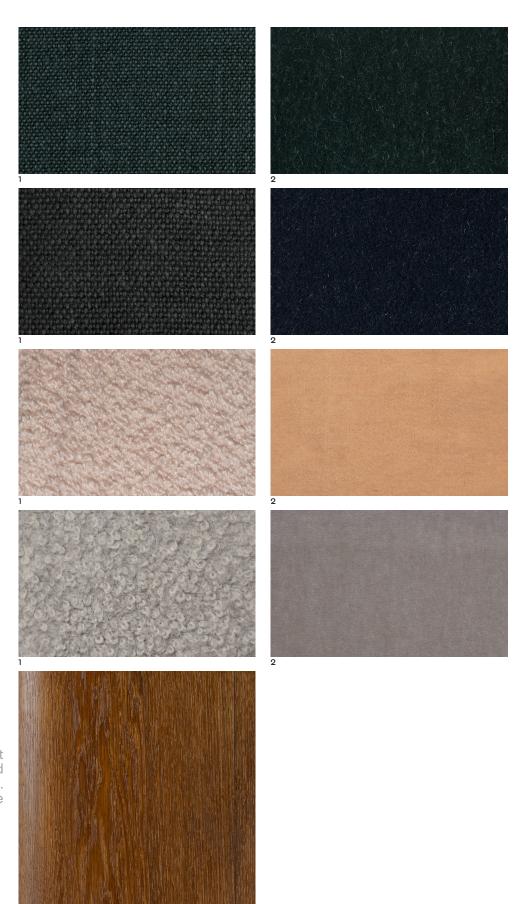

# **FABRIC**

## Duo 1

- 1. Forest Green
- 2. Saint Moritz Green

- 1. Lichen Green
- 2. Alpine Green

Duo 3

- 1. Ballet Pink
- 2. Peach Pink

#### Duo 4

1. Cloudy Grey 2. Mouse Grey

#### **WOOD ESSENCES**

#### 1. Patinated & Oiled Solid Oak

Solid wood is a natural product that responds to changes in temperature and humidity by expanding and contracting. Variation in graining, color and texture are inherent and to be expected.