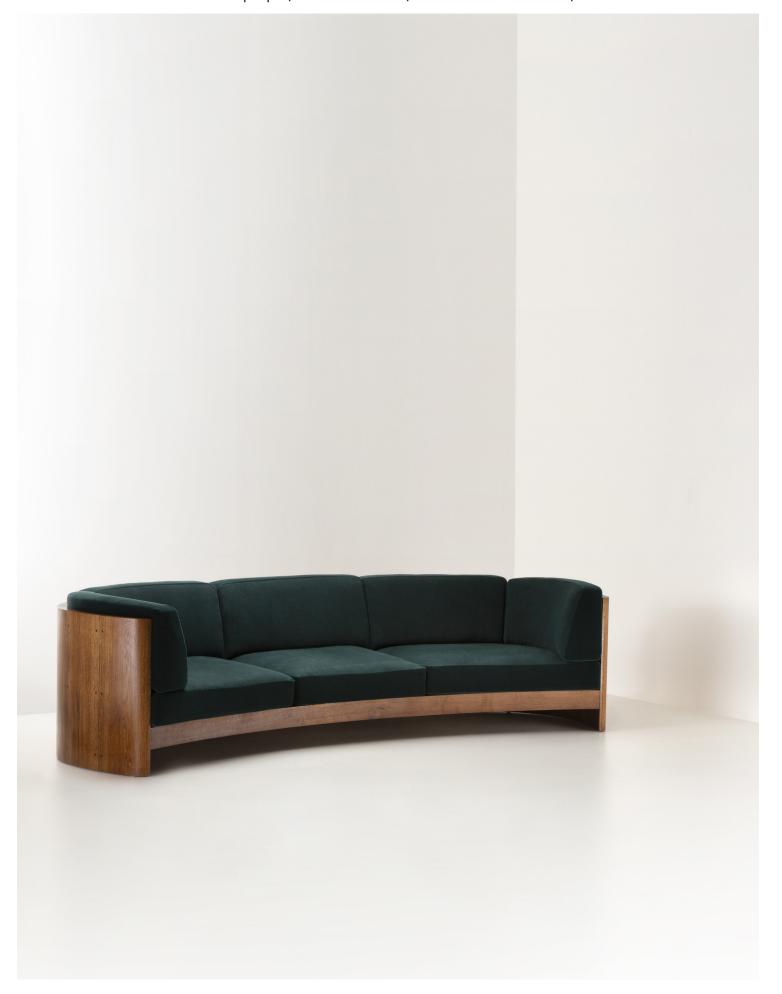

MINDY Sofa Materials

40 [15  $\frac{3}{4}$ ] seat height

Final dimensions :

42 [16  $\frac{1}{2}$ ] top of the curved shape

39 [15  $\frac{3}{4}$ ] seat height

MINDY Sofa **Plans** 

3 people