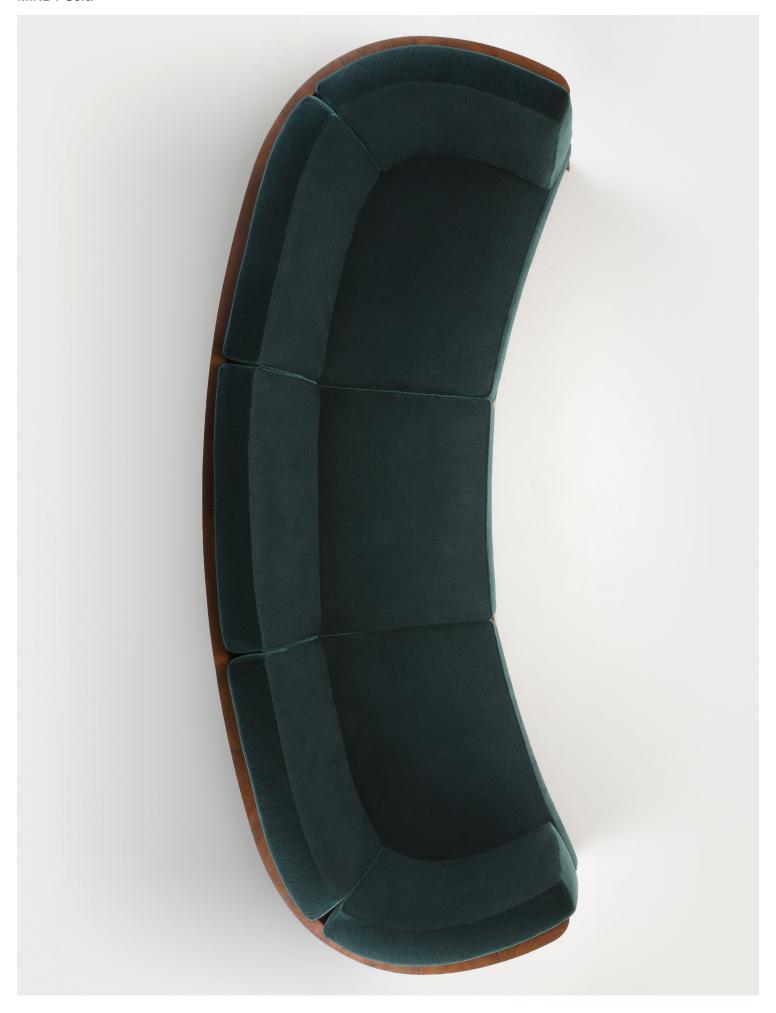

MINDY Sofa Materials

40 [15  $\frac{3}{4}$ ] seat height

Final dimensions :

42 [16  $\frac{1}{2}$ ] top of the curved shape

39 [15  $\frac{3}{4}$ ] seat height

MINDY Sofa **Plans** 

3 people