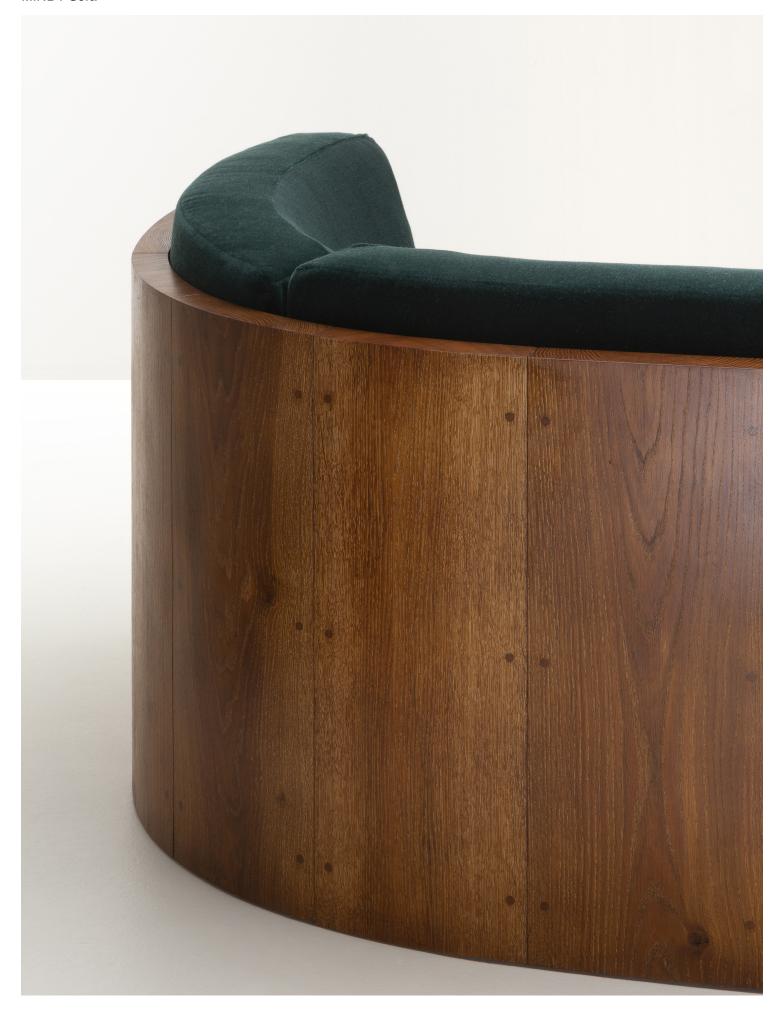

#### 1. Patinated & Oiled Solid Oak

Solid wood is a natural product that responds to changes in temperature and humidity by expanding and contracting. Variation in graining, color and texture are inherent and to be expected.