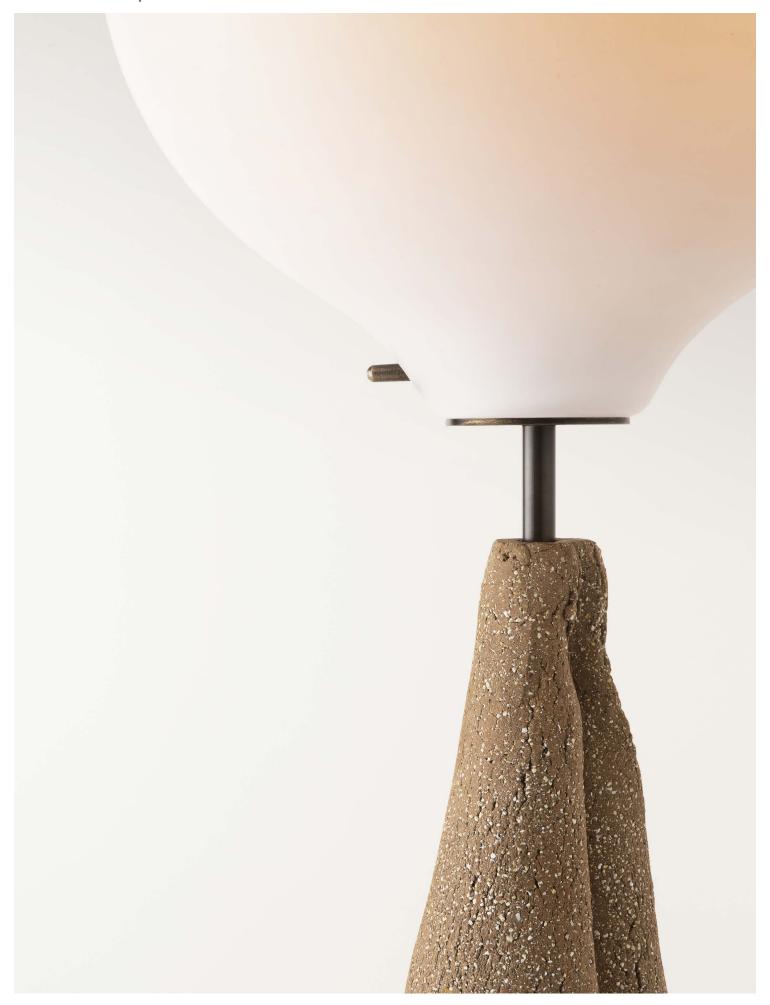

## HAND-BLOWN GLASS

## 1. Scratchy White

All glass is handmade using traditional methods one piece at a time. There may be variances in shape and color between pieces. Expect minor distinctions that will make each piece unique and truly one of a kind.