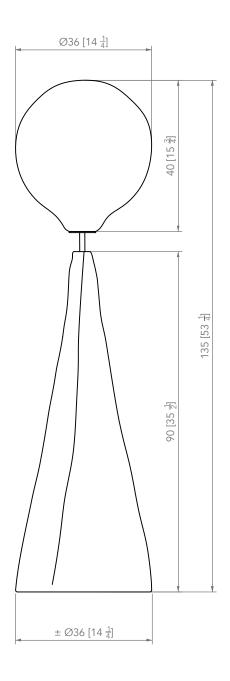

MARSHA Floor Lamp Plans

Designed for indoors On/Off Switch LED Dimmable bulb included US E26 - 110 V CE E27 - 220 V 2700K 470lm

PIERRE YOVANOVITCH
MOBILIER