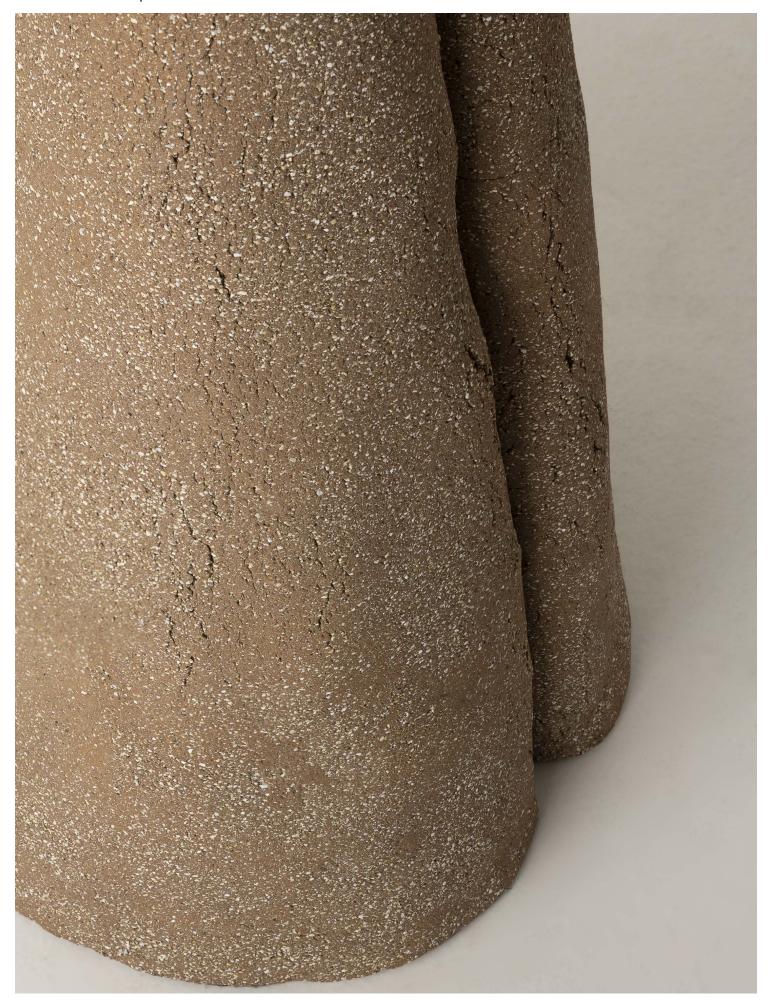

## **RAW CERAMIC**

## 1. Mars Clay

All ceramics are handmade and integrate traditional methods to texture, fire and glaze one piece at a time. Expect minor distinctions that will make each piece unique and truly one of a kind.