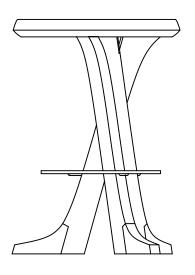

PIERRE YOVANOVITCH
MOBILIER



P Y
MOBILIER



P Y MOBILIER



P Y MOBILIER

ALICE Counter Stool Materials

## **WOOD ESSENCES**

### 1. Varnished Solid Walnut

Solid wood is a natural product that responds to changes in temperature and humidity by expanding and contracting. Variation in graining, color and texture are inherent and to be expected.



## **GLAZED CERAMIC**

Monet Blue
 Comporta White

All ceramics are handmade and integrate traditional methods to texture, fire and glaze one piece at a time. Expect minor distinctions that will make each piece unique and truly one of a kind.





### **METAL**

# 1. Patinated Steel



ALICE Counter Stool Plans







PIERRE YOVANOVITCH
MOBILIER