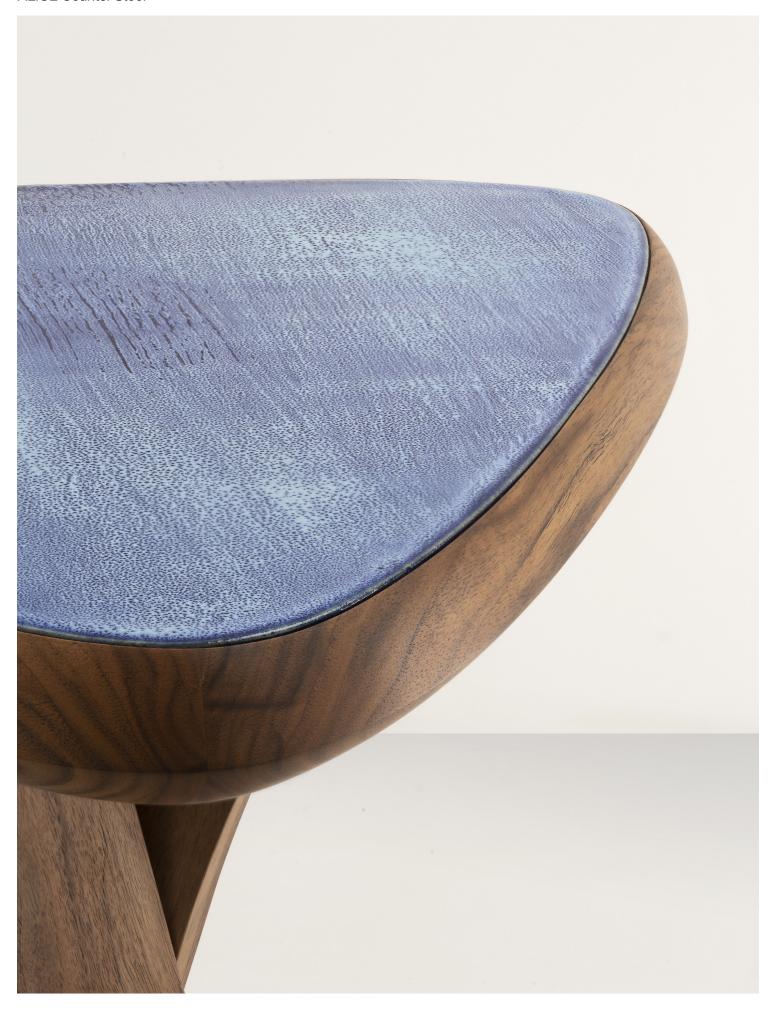

### 1. Varnished Solid Walnut

Solid wood is a natural product that responds to changes in temperature and humidity by expanding and contracting. Variation in graining, color and texture are inherent and to be expected.

## **GLAZED CERAMIC**

Monet Blue
 Comporta White

All ceramics are handmade and integrate traditional methods to texture, fire and glaze one piece at a time. Expect minor distinctions that will make each piece unique and truly one of a kind.