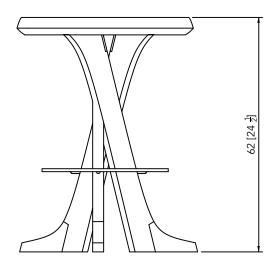

PIERRE YOVANOVITCH
MOBILIER



P Y
MOBILIER



P Y MOBILIER



P Y MOBILIER

ALICE Counter Stool Materials

## **WOOD ESSENCES**

### 1. Varnished Solid Walnut

Solid wood is a natural product that responds to changes in temperature and humidity by expanding and contracting. Variation in graining, color and texture are inherent and to be expected.



## **GLAZED CERAMIC**

Monet Blue
 Comporta White

All ceramics are handmade and integrate traditional methods to texture, fire and glaze one piece at a time. Expect minor distinctions that will make each piece unique and truly one of a kind.





### **METAL**

# 1. Patinated Steel



ALICE Counter Stool Plans







PIERRE YOVANOVITCH
MOBILIER