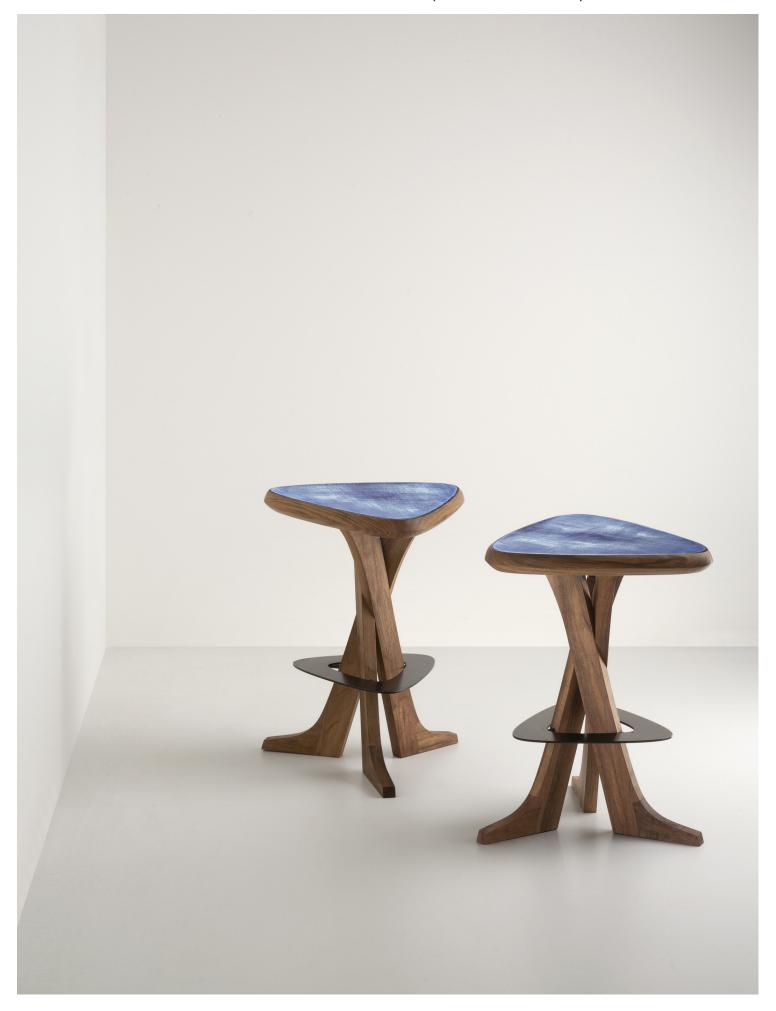

PIERRE YOVANOVITCH
MOBILIER

P Y
MOBILIER

P Y MOBILIER

P Y MOBILIER

ALICE Counter Stool Materials

### 1. Varnished Solid Walnut

Solid wood is a natural product that responds to changes in temperature and humidity by expanding and contracting. Variation in graining, color and texture are inherent and to be expected.

## **GLAZED CERAMIC**

Monet Blue
 Comporta White

All ceramics are handmade and integrate traditional methods to texture, fire and glaze one piece at a time. Expect minor distinctions that will make each piece unique and truly one of a kind.

# 1. Patinated Steel

ALICE Counter Stool Plans

PIERRE YOVANOVITCH
MOBILIER