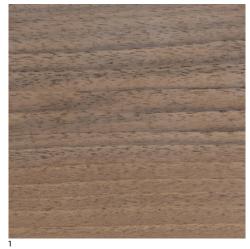

### 1. Varnished Solid Walnut

Solid wood is a natural product that responds to changes in temperature and humidity by expanding and contracting. Variation in graining, color and texture are inherent and to be expected.