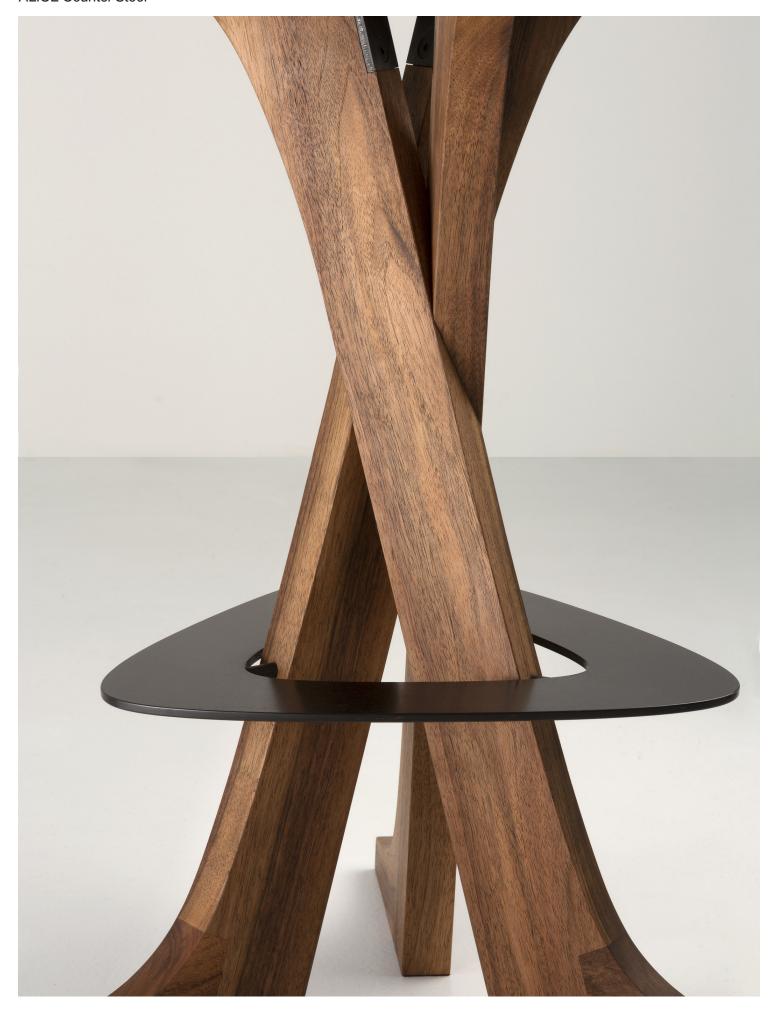

### 1. Varnished Solid Walnut

Solid wood is a natural product that responds to changes in temperature and humidity by expanding and contracting. Variation in graining, color and texture are inherent and to be expected.

# 1. Patinated Steel

ALICE Counter Stool Plans

PIERRE YOVANOVITCH
MOBILIER