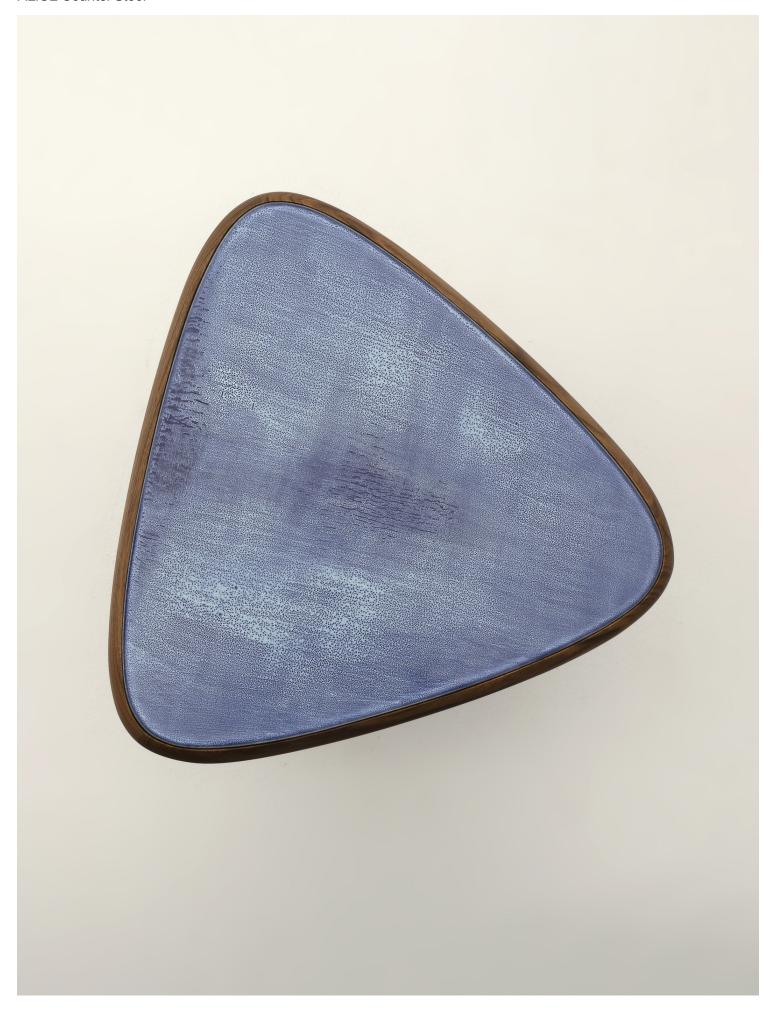

## **GLAZED CERAMIC**

Monet Blue
 Comporta White

All ceramics are handmade and integrate traditional methods to texture, fire and glaze one piece at a time. Expect minor distinctions that will make each piece unique and truly one of a kind.