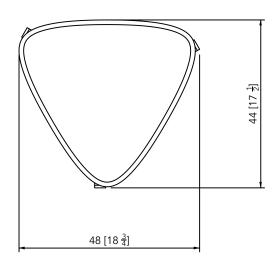

PIERRE YOVANOVITCH
MOBILIER



P Y
MOBILIER



P Y MOBILIER



P Y MOBILIER

ALICE Counter Stool Materials

## **WOOD ESSENCES**

### 1. Varnished Solid Walnut

Solid wood is a natural product that responds to changes in temperature and humidity by expanding and contracting. Variation in graining, color and texture are inherent and to be expected.



## **GLAZED CERAMIC**

Monet Blue
 Comporta White

All ceramics are handmade and integrate traditional methods to texture, fire and glaze one piece at a time. Expect minor distinctions that will make each piece unique and truly one of a kind.





### **METAL**

# 1. Patinated Steel



ALICE Counter Stool Plans







PIERRE YOVANOVITCH
MOBILIER