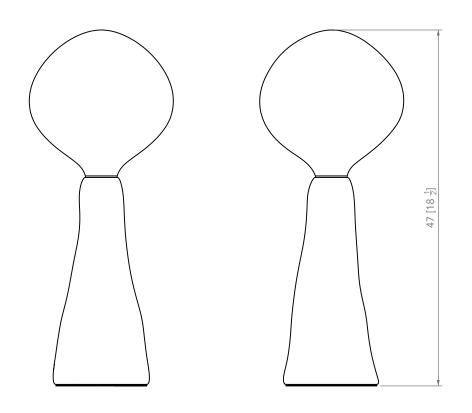

# PIERRE YOVANOVITCH

MOBILIER







P Y Mobilier



### E.T Table Lamp

#### GLASS

## 1. Scratchy White

All glass is handmade using traditional methods one piece at a time. There may be variances in shape and color between pieces. Expect minor distinctions that will make each piece unique and truly one of a kind.

# GLAZED CERAMIC

## 1. Moon White

All ceramics are handmade and integrate traditional methods to texture, fire and glaze one piece at a time. Expect minor distinctions that will make each piece unique and truly one of a kind.



Designed for indoors On/Off Switch LED Dimmable bulb included US E12 - 110 V CE E14 - 220 V 2700K 470lm







# PIERRE YOVANOVITCH

### MOBILIER