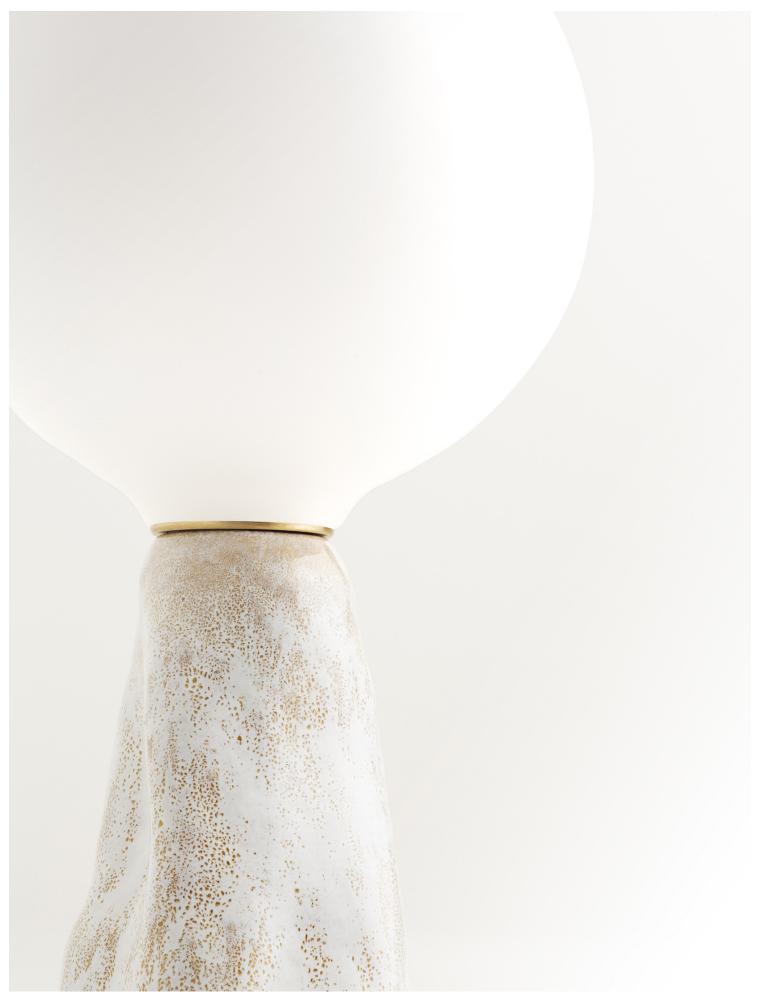

## 1. Scratchy White

All glass is handmade using traditional methods one piece at a time. There may be variances in shape and color between pieces. Expect minor distinctions that will make each piece unique and truly one of a kind.

## 1. Moon White

All ceramics are handmade and integrate traditional methods to texture, fire and glaze one piece at a time. Expect minor distinctions that will make each piece unique and truly one of a kind.