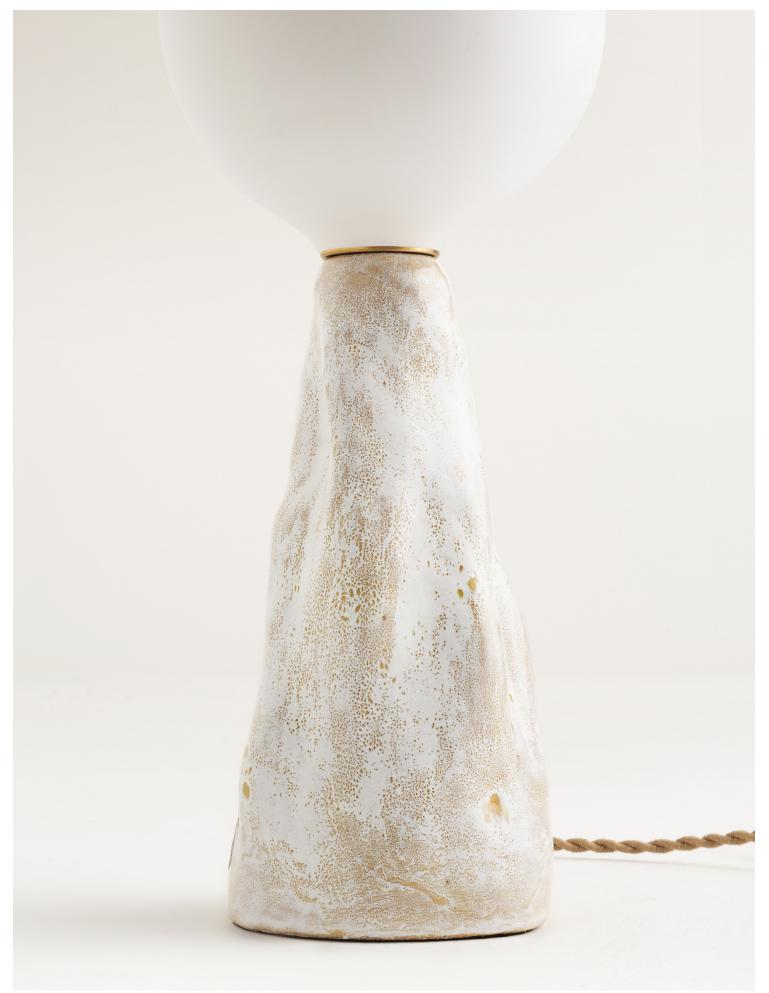

## 1. Scratchy White

All glass is handmade using traditional methods one piece at a time. There may be variances in shape and color between pieces. Expect minor distinctions that will make each piece unique and truly one of a kind.

## 1. Moon White

All ceramics are handmade and integrate traditional methods to texture, fire and glaze one piece at a time. Expect minor distinctions that will make each piece unique and truly one of a kind.