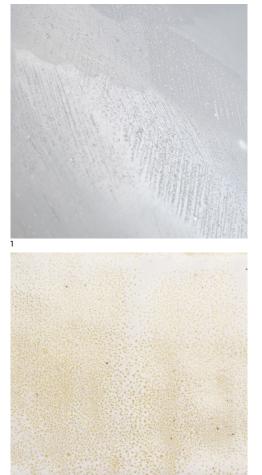

## 1. Scratchy White

All glass is handmade using traditional methods one piece at a time. There may be variances in shape and color between pieces. Expect minor distinctions that will make each piece unique and truly one of a kind.

## 1. Moon White

All ceramics are handmade and integrate traditional methods to texture, fire and glaze one piece at a time. Expect minor distinctions that will make each piece unique and truly one of a kind.