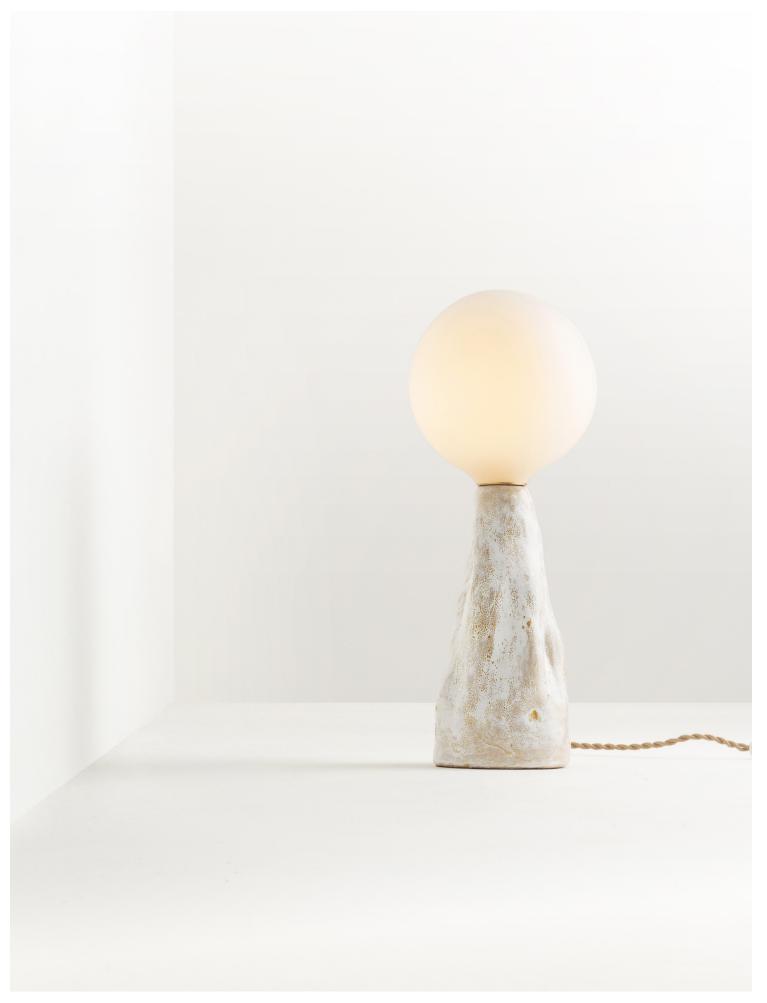

### E.T Table Lamp

Designed for indoors On/Off Switch LED Dimmable bulb included US E12 - 110 V CE E14 - 220 V 2700K 470lm