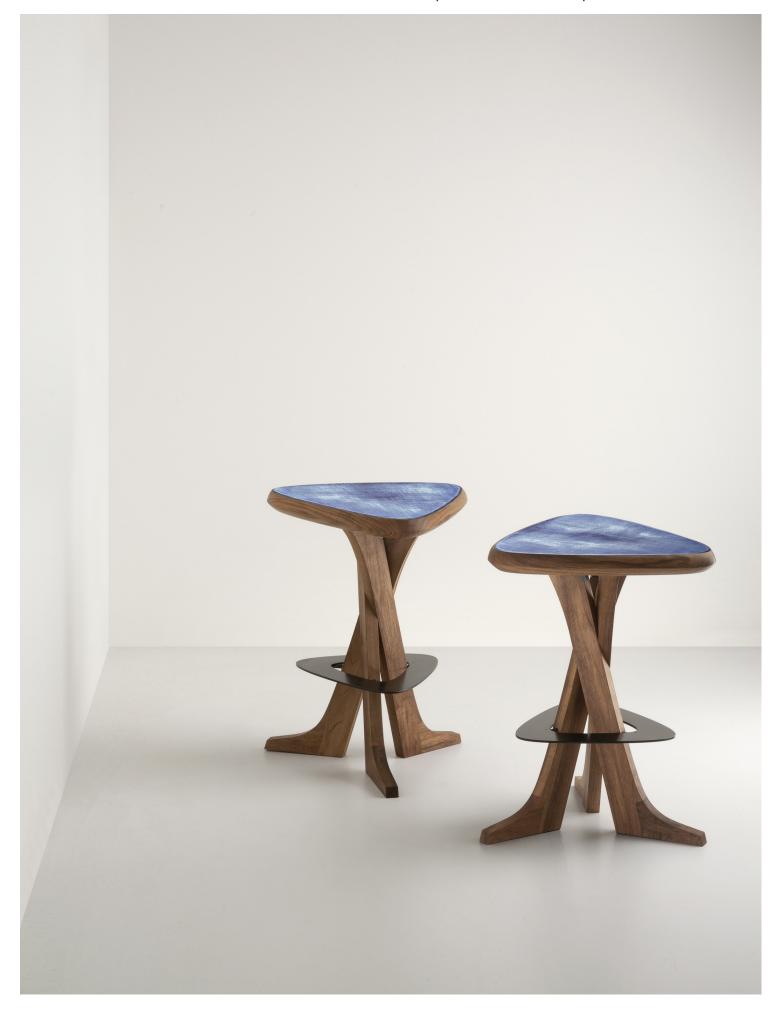

PIERRE YOVANOVITCH
MOBILIER

P Y
MOBILIER

P Y MOBILIER

P Y MOBILIER

TALL ALICE Stool Materials

### 1. Varnished Solid Walnut

Solid wood is a natural product that responds to changes in temperature and humidity by expanding and contracting. Variation in graining, color and texture are inherent and to be expected.

# Monet Blue Comporta White

All ceramics are handmade and integrate traditional methods to texture, fire and glaze one piece at a time. Expect minor distinctions that will make each piece unique and truly one of a kind.

## 1. Patinated Steel

TALL ALICE Stool Plans

PIERRE YOVANOVITCH
MOBILIER