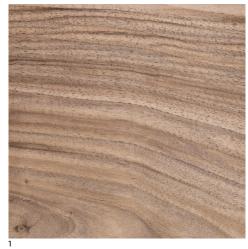

### 1. Varnished Solid Walnut

Solid wood is a natural product that responds to changes in temperature and humidity by expanding and contracting. Variation in graining, color and texture are inherent and to be expected.