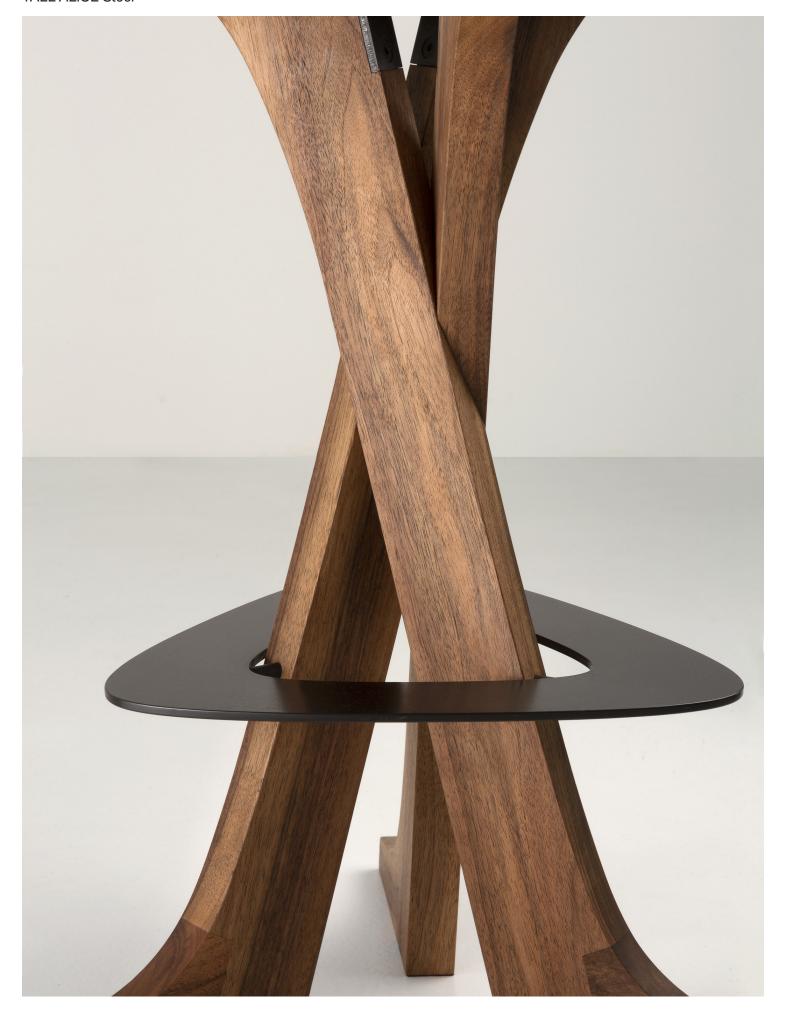

### 1. Varnished Solid Walnut

Solid wood is a natural product that responds to changes in temperature and humidity by expanding and contracting. Variation in graining, color and texture are inherent and to be expected.

#### **METAL**

## 1. Patinated Steel

TALL ALICE Stool Plans

PIERRE YOVANOVITCH
MOBILIER