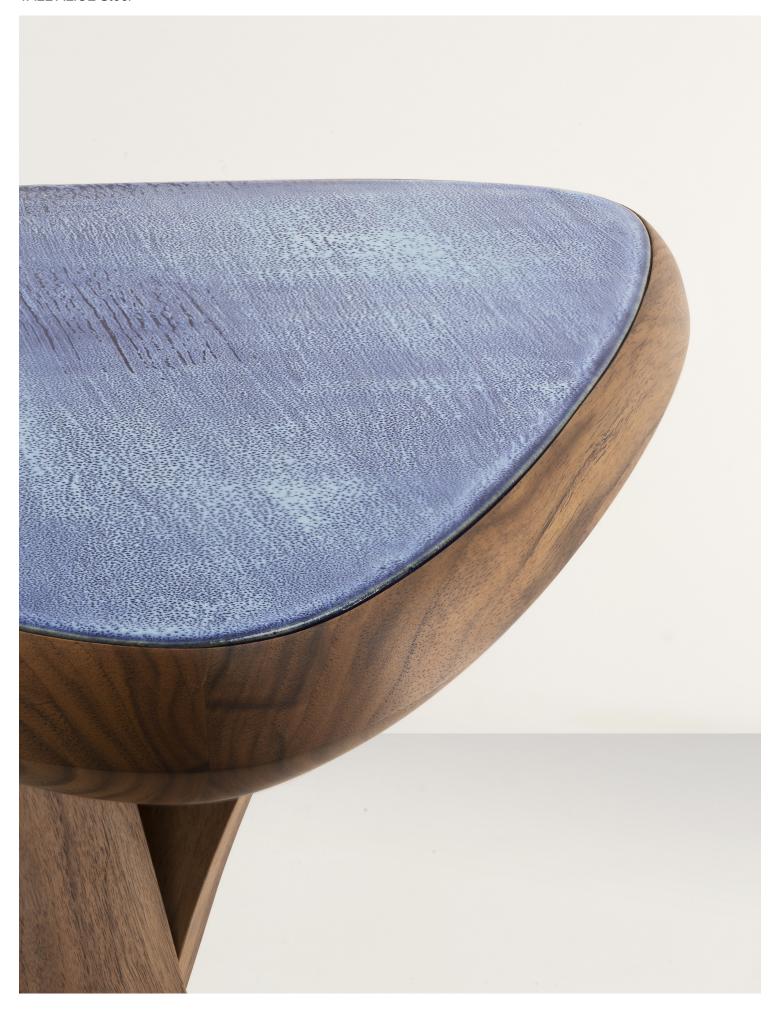

### 1. Varnished Solid Walnut

Solid wood is a natural product that responds to changes in temperature and humidity by expanding and contracting. Variation in graining, color and texture are inherent and to be expected.

# Monet Blue Comporta White

All ceramics are handmade and integrate traditional methods to texture, fire and glaze one piece at a time. Expect minor distinctions that will make each piece unique and truly one of a kind.