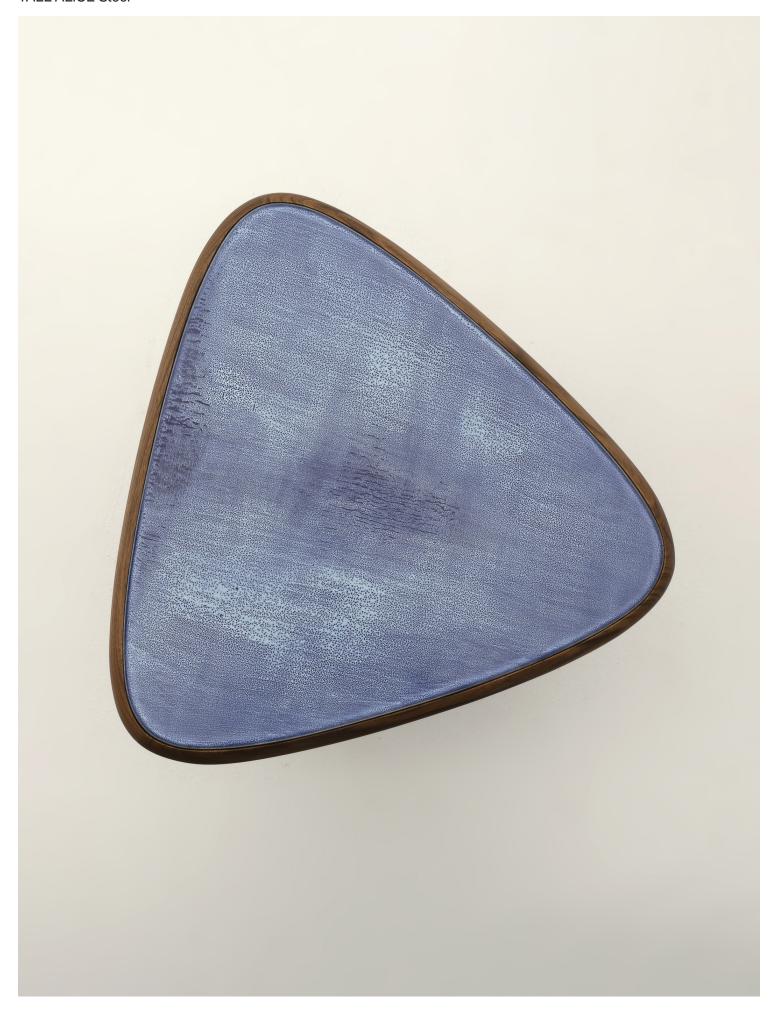

### **GLAZED CERAMIC**

# Monet Blue Comporta White

All ceramics are handmade and integrate traditional methods to texture, fire and glaze one piece at a time. Expect minor distinctions that will make each piece unique and truly one of a kind.