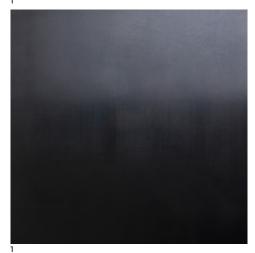

PIERRE YOVANOVITCH
MOBILIER



P Y
MOBILIER



P Y MOBILIER



P Y MOBILIER

TALL ALICE Stool Materials

### **WOOD ESSENCES**

### 1. Varnished Solid Walnut

Solid wood is a natural product that responds to changes in temperature and humidity by expanding and contracting. Variation in graining, color and texture are inherent and to be expected.



### **GLAZED CERAMIC**

# Monet Blue Comporta White

All ceramics are handmade and integrate traditional methods to texture, fire and glaze one piece at a time. Expect minor distinctions that will make each piece unique and truly one of a kind.





#### **METAL**

## 1. Patinated Steel



TALL ALICE Stool Plans







PIERRE YOVANOVITCH
MOBILIER