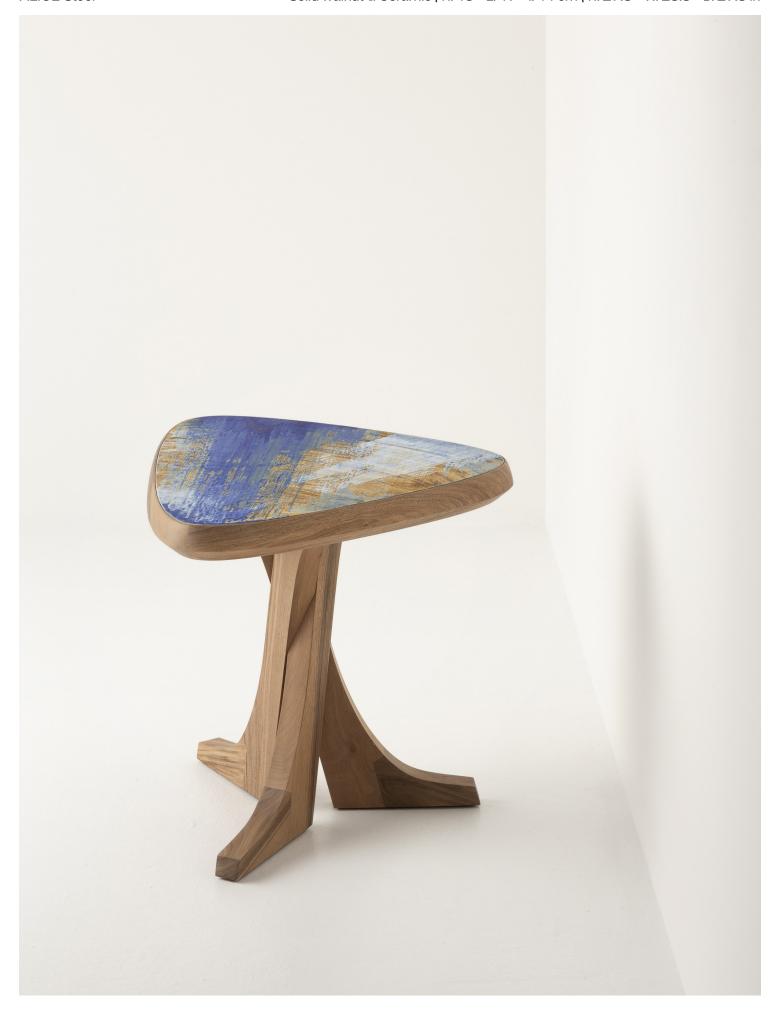

PIERRE YOVANOVITCH
MOBILIER

P Y MOBILIER

P Y
MOBILIER

P Y MOBILIER

ALICE Stool Materials

## 1. Varnished Solid Walnut

Solid wood is a natural product that responds to changes in temperature and humidity by expanding and contracting. Variation in graining, color and texture are inherent and to be expected.

## **GLAZED CERAMIC**

Monet Blue
 Comporta White

All ceramics are handmade and integrate traditional methods to texture, fire and glaze one piece at a time. Expect minor distinctions that will make each piece unique and truly one of a kind.