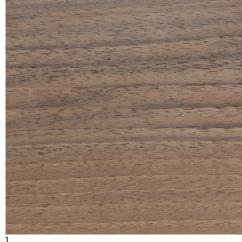

## 1. Varnished Solid Walnut

Solid wood is a natural product that responds to changes in temperature and humidity by expanding and contracting. Variation in graining, color and texture are inherent and to be expected.