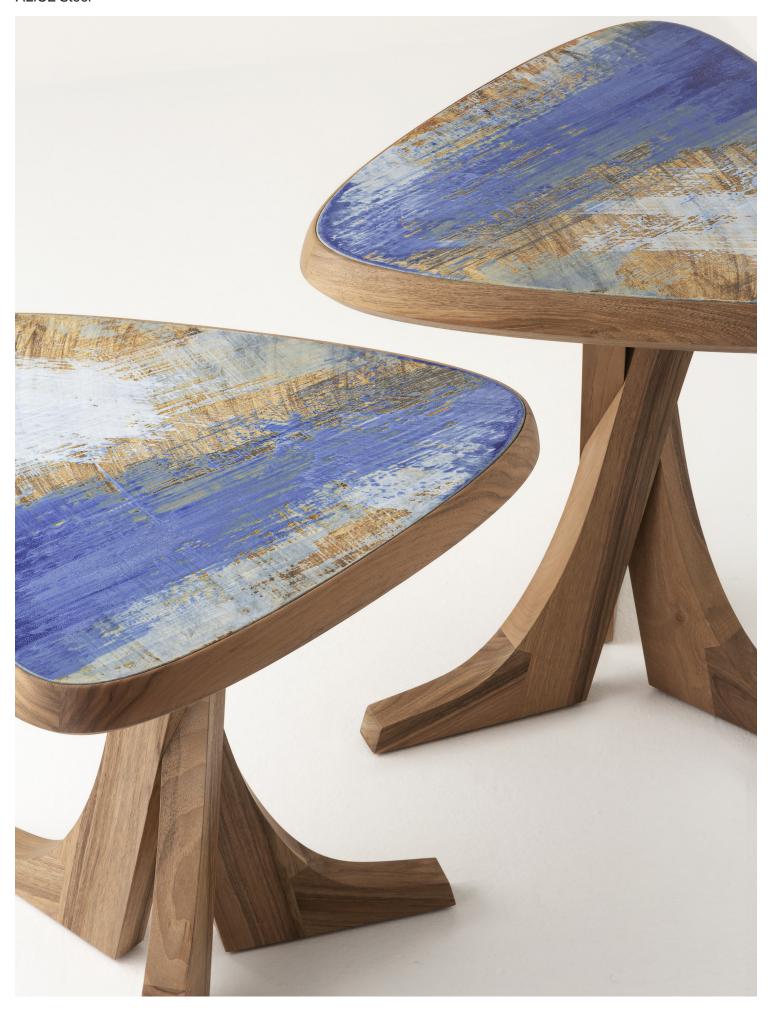

PIERRE YOVANOVITCH
MOBILIER

P Y MOBILIER

P Y
MOBILIER

P Y MOBILIER

ALICE Stool Materials

## 1. Varnished Solid Walnut

Solid wood is a natural product that responds to changes in temperature and humidity by expanding and contracting. Variation in graining, color and texture are inherent and to be expected.

## **GLAZED CERAMIC**

Monet Blue
 Comporta White

All ceramics are handmade and integrate traditional methods to texture, fire and glaze one piece at a time. Expect minor distinctions that will make each piece unique and truly one of a kind.