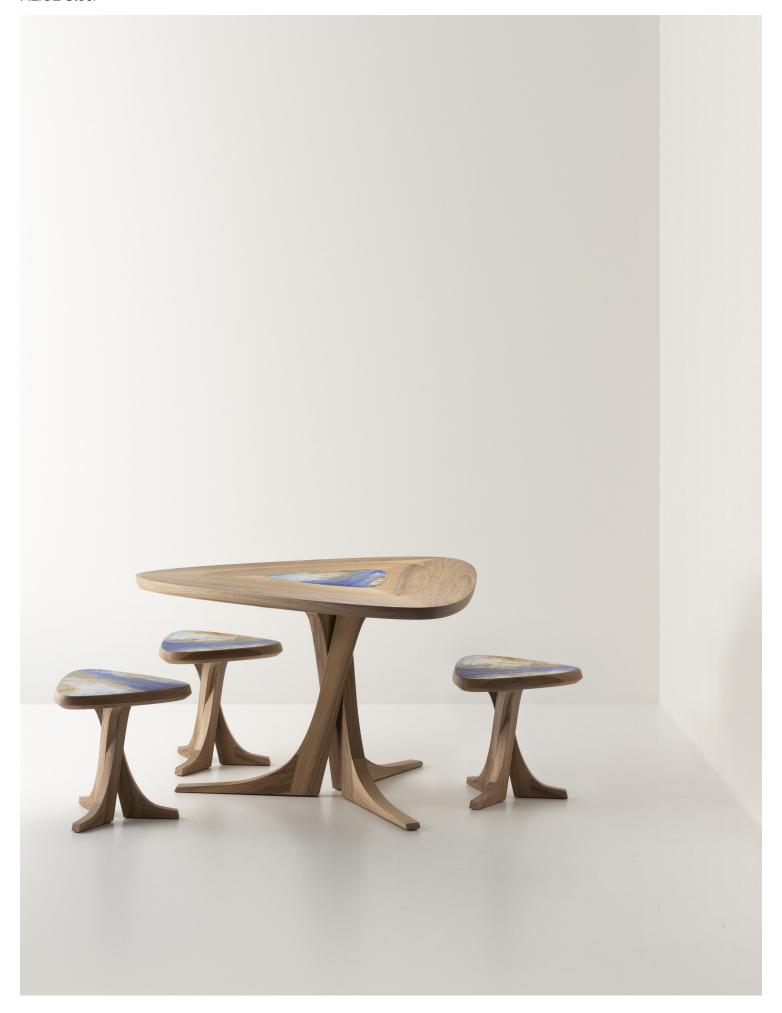

PIERRE YOVANOVITCH
MOBILIER

P Y MOBILIER

P Y
MOBILIER

P Y MOBILIER

ALICE Stool Materials

## 1. Varnished Solid Walnut

Solid wood is a natural product that responds to changes in temperature and humidity by expanding and contracting. Variation in graining, color and texture are inherent and to be expected.

## **GLAZED CERAMIC**

Monet Blue
 Comporta White

All ceramics are handmade and integrate traditional methods to texture, fire and glaze one piece at a time. Expect minor distinctions that will make each piece unique and truly one of a kind.