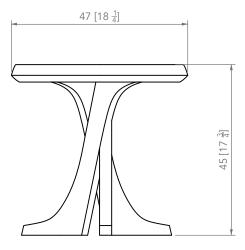

PIERRE YOVANOVITCH
MOBILIER



P Y MOBILIER



P Y
MOBILIER



P Y MOBILIER

ALICE Stool Materials

## **WOOD ESSENCES**

## 1. Varnished Solid Walnut

Solid wood is a natural product that responds to changes in temperature and humidity by expanding and contracting. Variation in graining, color and texture are inherent and to be expected.



## **GLAZED CERAMIC**

Monet Blue
 Comporta White

All ceramics are handmade and integrate traditional methods to texture, fire and glaze one piece at a time. Expect minor distinctions that will make each piece unique and truly one of a kind.





ALICE Stool Plans





PIERRE YOVANOVITCH
MOBILIER