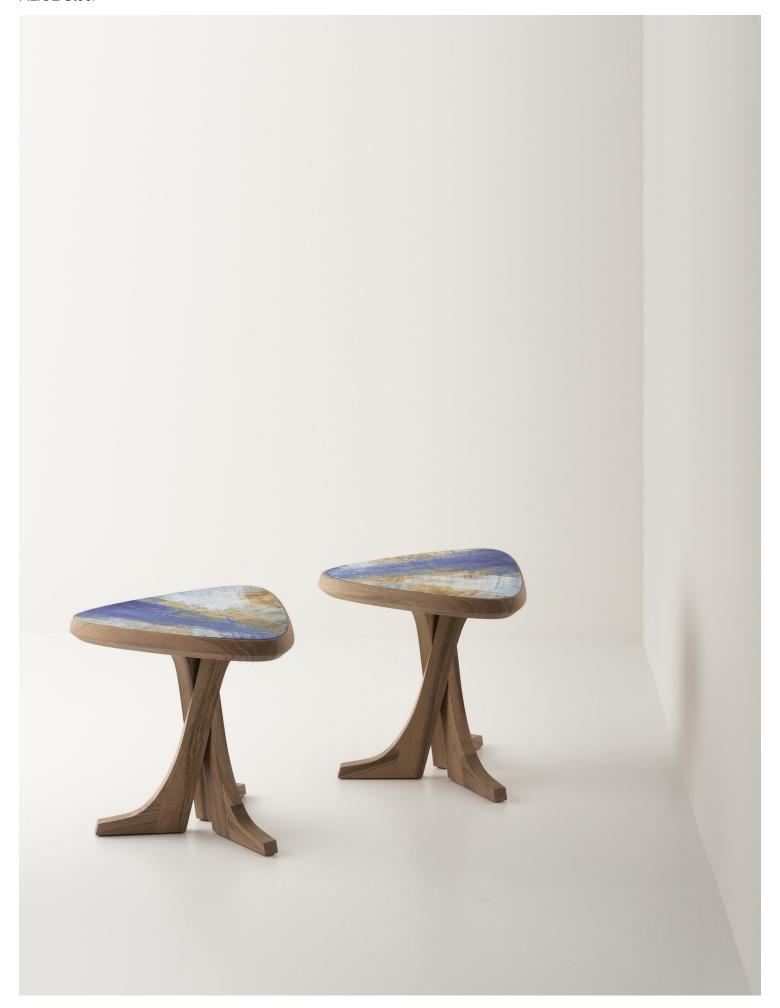

PIERRE YOVANOVITCH
MOBILIER

P Y MOBILIER

P Y
MOBILIER

P Y MOBILIER

ALICE Stool Materials

## 1. Varnished Solid Walnut

Solid wood is a natural product that responds to changes in temperature and humidity by expanding and contracting. Variation in graining, color and texture are inherent and to be expected.

## **GLAZED CERAMIC**

Monet Blue
 Comporta White

All ceramics are handmade and integrate traditional methods to texture, fire and glaze one piece at a time. Expect minor distinctions that will make each piece unique and truly one of a kind.