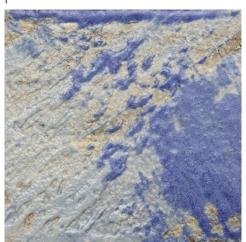

## **GLAZED CERAMIC**

Monet Blue
 Comporta White

All ceramics are handmade and integrate traditional methods to texture, fire and glaze one piece at a time. Expect minor distinctions that will make each piece unique and truly one of a kind.