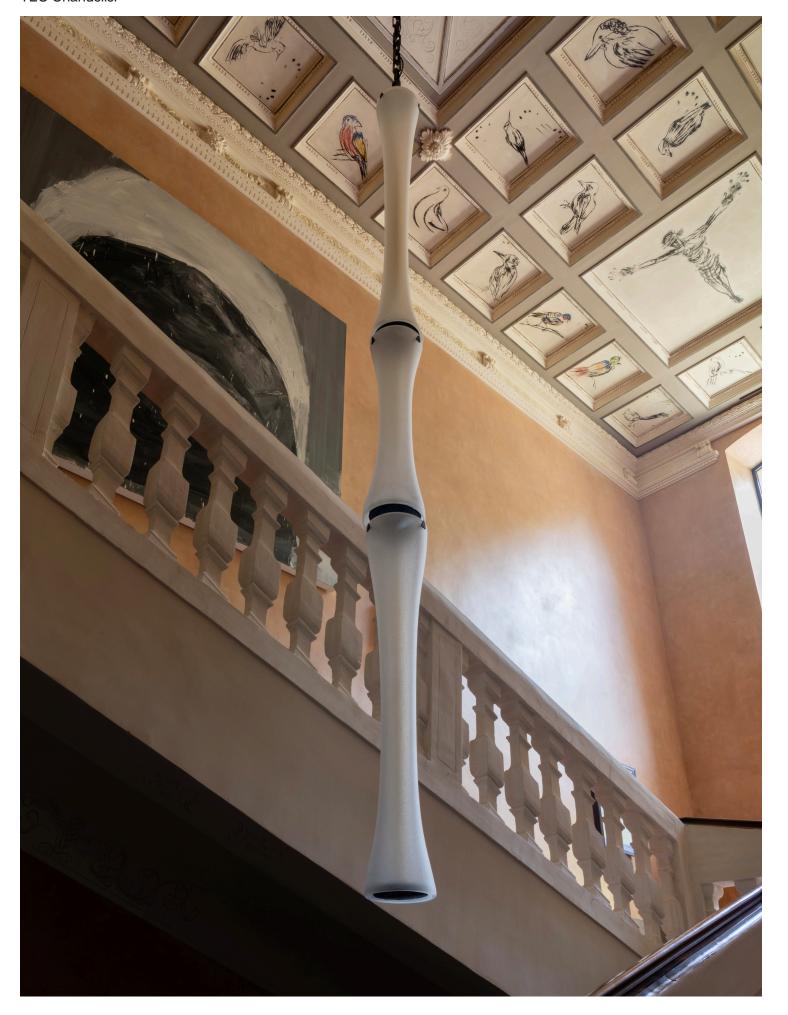

PIERRE YOVANOVITCH
MOBILIER

P Y MOBILIER

P Y
MOBILIER

P Y MOBILIER

P Y MOBILIER

TEO Chandelier Materials

### 1. Sanded & Textured Glass

All glass is handmade using traditional methods one piece at a time. There may be variances in shape and color between pieces. Expect minor distinctions that will make each piece unique and truly one of a kind.

Designed for indoors Adjustable upon order

# **LED Strip**

**US CE** Dimmable 210 - 120 V 220 - 240 V 2700K

Transformer included according to the client's home automation system LED strip must be replaced by a professional

PIERRE YOVANOVITCH
MOBILIER