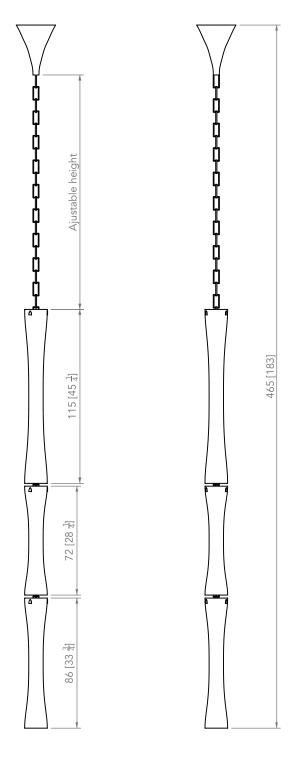

PIERRE YOVANOVITCH
MOBILIER



P Y MOBILIER



P Y
MOBILIER



P Y MOBILIER



P Y MOBILIER

TEO Chandelier Materials

## **METAL**

## 1. Wrought Iron



## HAND-BLOWN GLASS

### 1. Sanded & Textured Glass

All glass is handmade using traditional methods one piece at a time. There may be variances in shape and color between pieces. Expect minor distinctions that will make each piece unique and truly one of a kind.



Designed for indoors Adjustable upon order

# **LED Strip**

**US CE** Dimmable 210 - 120 V 220 - 240 V 2700K

Transformer included according to the client's home automation system LED strip must be replaced by a professional





PIERRE YOVANOVITCH
MOBILIER