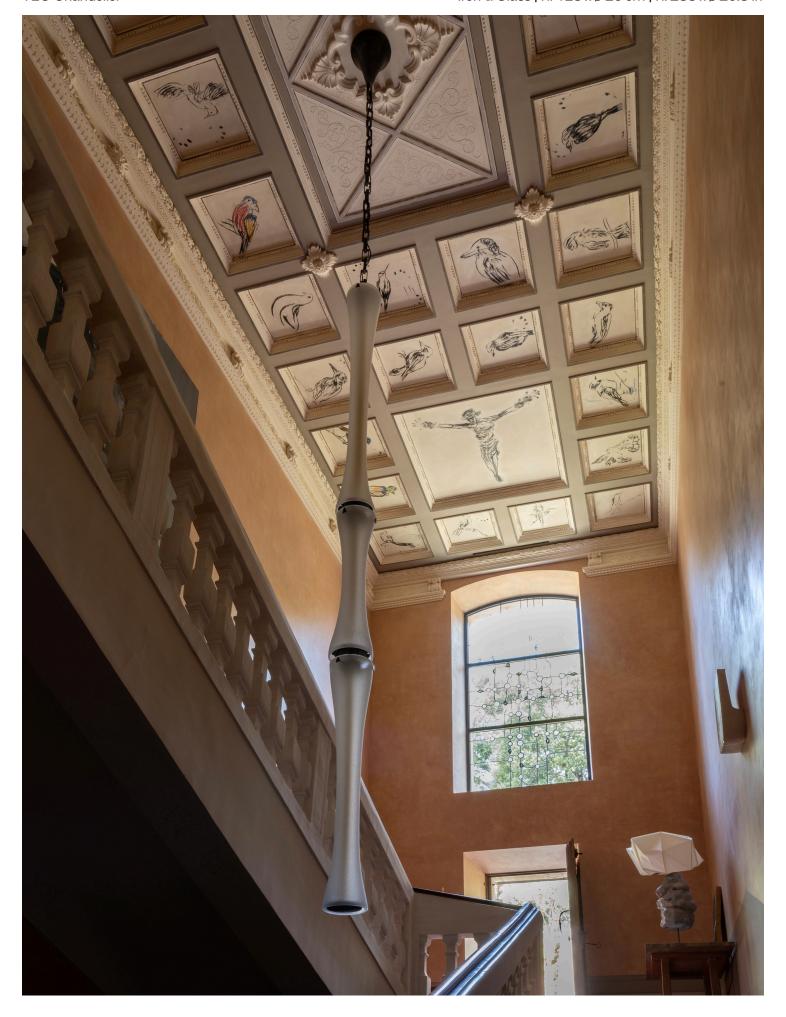

PIERRE YOVANOVITCH
MOBILIER

P Y MOBILIER

P Y
MOBILIER

P Y MOBILIER

P Y MOBILIER

TEO Chandelier Materials

### 1. Sanded & Textured Glass

All glass is handmade using traditional methods one piece at a time. There may be variances in shape and color between pieces. Expect minor distinctions that will make each piece unique and truly one of a kind.

Designed for indoors Adjustable upon order

# **LED Strip**

**US CE** Dimmable 210 - 120 V 220 - 240 V 2700K

Transformer included according to the client's home automation system LED strip must be replaced by a professional

PIERRE YOVANOVITCH
MOBILIER