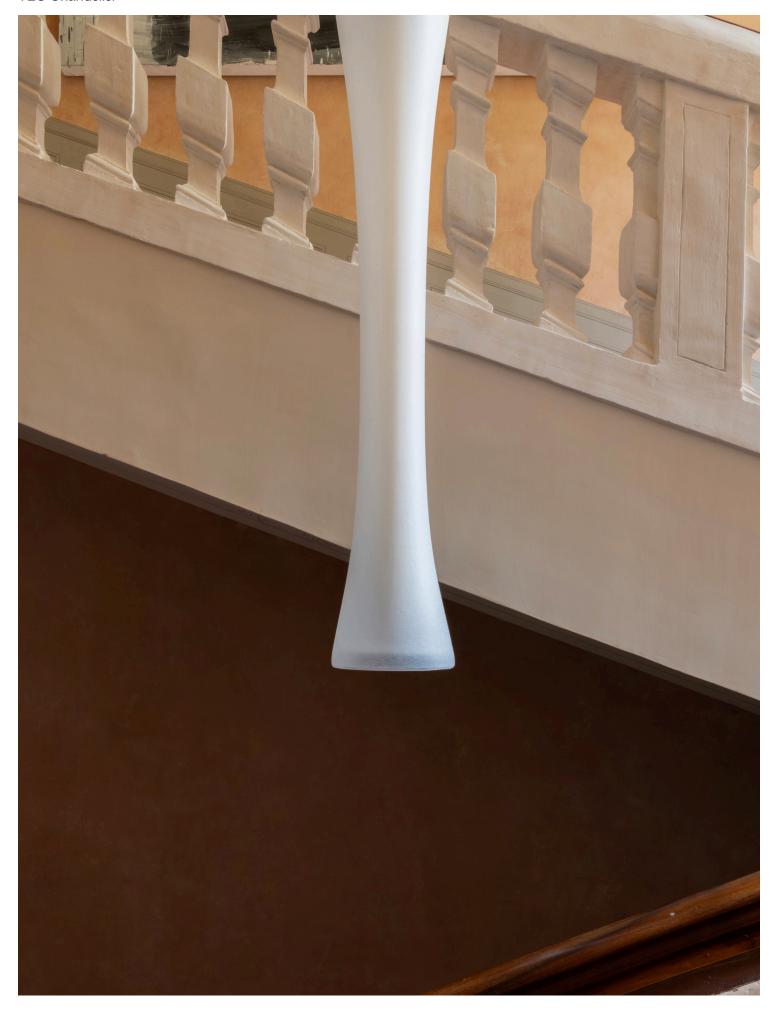

PIERRE YOVANOVITCH
MOBILIER

P Y MOBILIER

P Y
MOBILIER

P Y MOBILIER

P Y MOBILIER

TEO Chandelier Materials

### 1. Sanded & Textured Glass

All glass is handmade using traditional methods one piece at a time. There may be variances in shape and color between pieces. Expect minor distinctions that will make each piece unique and truly one of a kind.