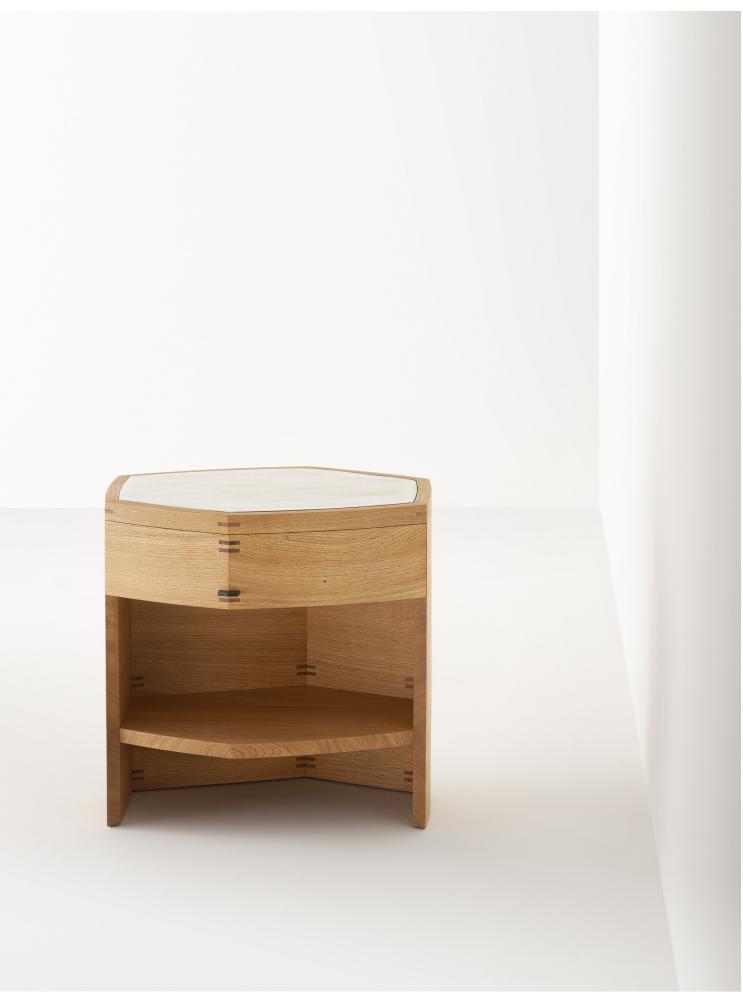

### ELIE (ceramic) Bedside Table without doors

### 1. Comporta White

All ceramics are handmade and integrate traditional methods to texture, fire and glaze one piece at a time. Expect minor distinctions that will make each piece unique and truly one of a kind.

With ceramic top