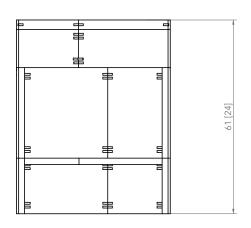

### PIERRE YOVANOVITCH







### ELIE (ceramic) Bedside Table without doors

#### WOOD ESSENCES

# Oiled solid oak Oiled, patinated (dark brown) solid oak

Solid wood is a natural product that responds to changes in temperature and humidity by expanding and contracting. Variation in graining, color and texture are inherent and to be expected.

### GLAZED CERAMIC OPTION

### 1. Comporta White

All ceramics are handmade and integrate traditional methods to texture, fire and glaze one piece at a time. Expect minor distinctions that will make each piece unique and truly one of a kind.

















With ceramic top







# PIERRE YOVANOVITCH