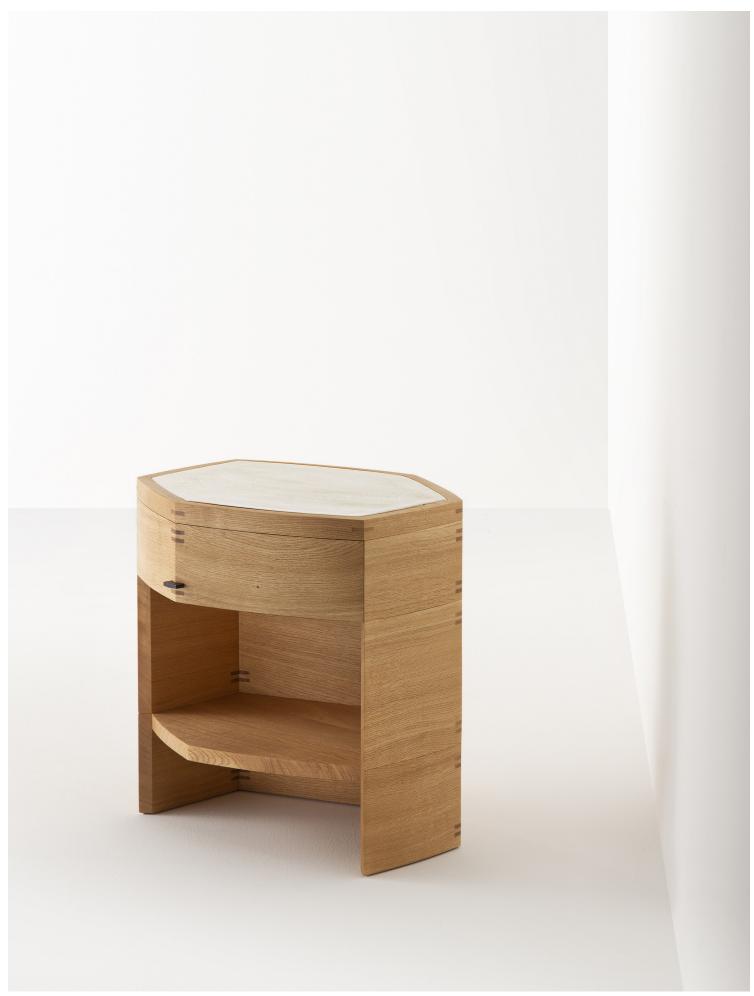

### ELIE (ceramic) Bedside Table without doors

### 1. Comporta White

All ceramics are handmade and integrate traditional methods to texture, fire and glaze one piece at a time. Expect minor distinctions that will make each piece unique and truly one of a kind.

With ceramic top