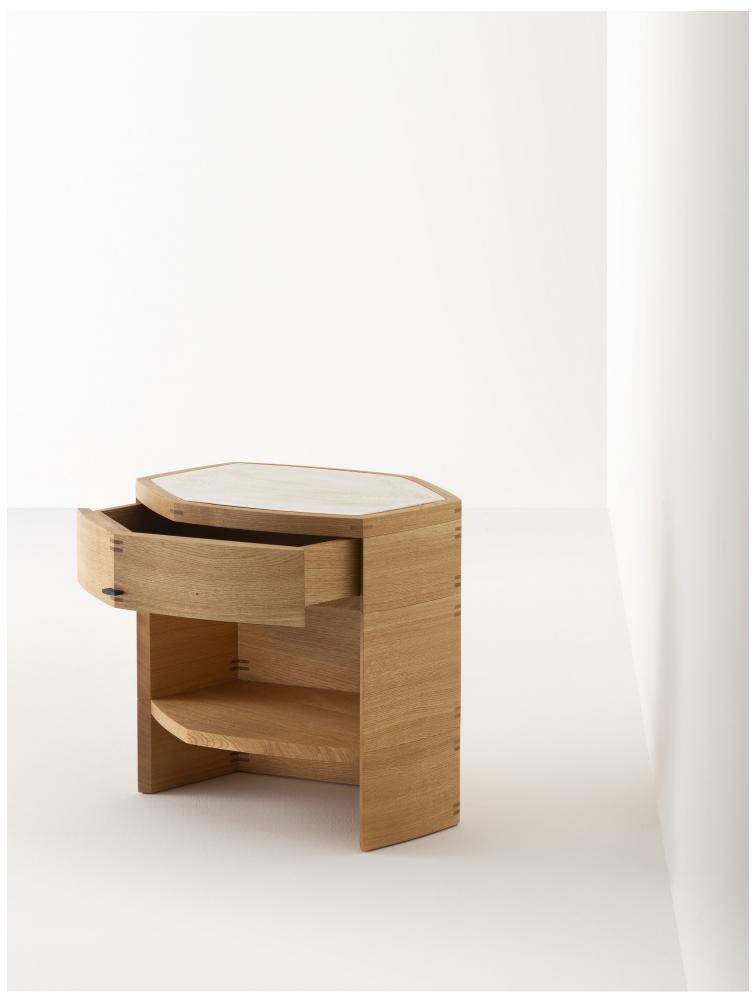

### ELIE (ceramic) Bedside Table without doors

### 1. Comporta White

All ceramics are handmade and integrate traditional methods to texture, fire and glaze one piece at a time. Expect minor distinctions that will make each piece unique and truly one of a kind.

With ceramic top