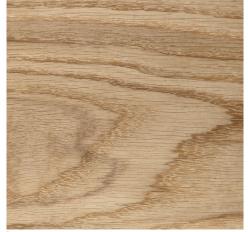

# Oiled solid oak Oiled, patinated (dark brown) solid oak

Solid wood is a natural product that responds to changes in temperature and humidity by expanding and contracting. Variation in graining, color and texture are inherent and to be expected.