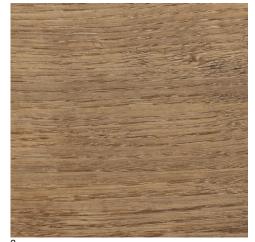

# Oiled solid oak Oiled, patinated (dark brown) solid oak

Solid wood is a natural product that responds to changes in temperature and humidity by expanding and contracting. Variation in graining, color and texture are inherent and to be expected.