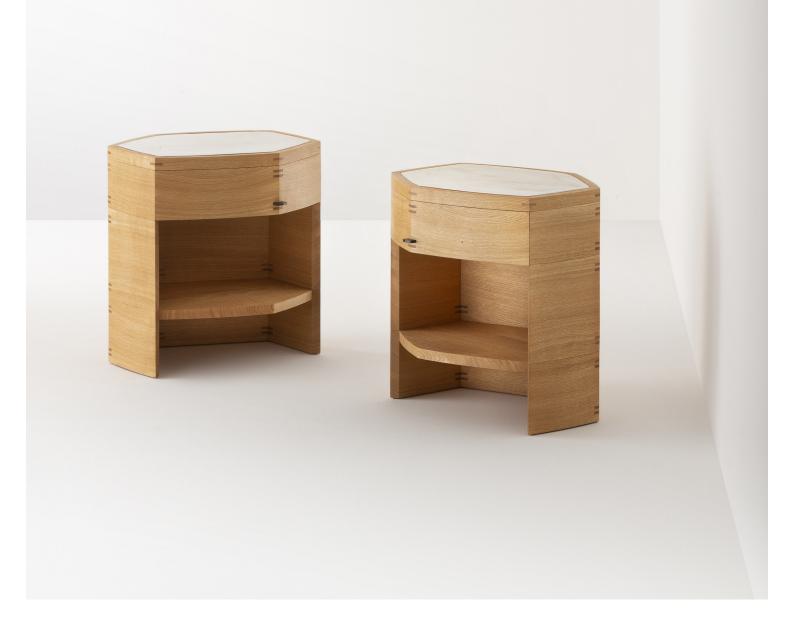

### ELIE (ceramic) Bedside Table without doors

### 1. Comporta White

All ceramics are handmade and integrate traditional methods to texture, fire and glaze one piece at a time. Expect minor distinctions that will make each piece unique and truly one of a kind.

With ceramic top