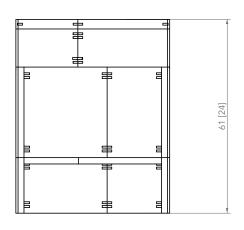

### PIERRE YOVANOVITCH







### ELIE (ceramic) Bedside Table without doors

#### WOOD ESSENCES

# Oiled solid oak Oiled, patinated (dark brown) solid oak

Solid wood is a natural product that responds to changes in temperature and humidity by expanding and contracting. Variation in graining, color and texture are inherent and to be expected.

### GLAZED CERAMIC OPTION

### 1. Comporta White

All ceramics are handmade and integrate traditional methods to texture, fire and glaze one piece at a time. Expect minor distinctions that will make each piece unique and truly one of a kind.

















With ceramic top







# PIERRE YOVANOVITCH