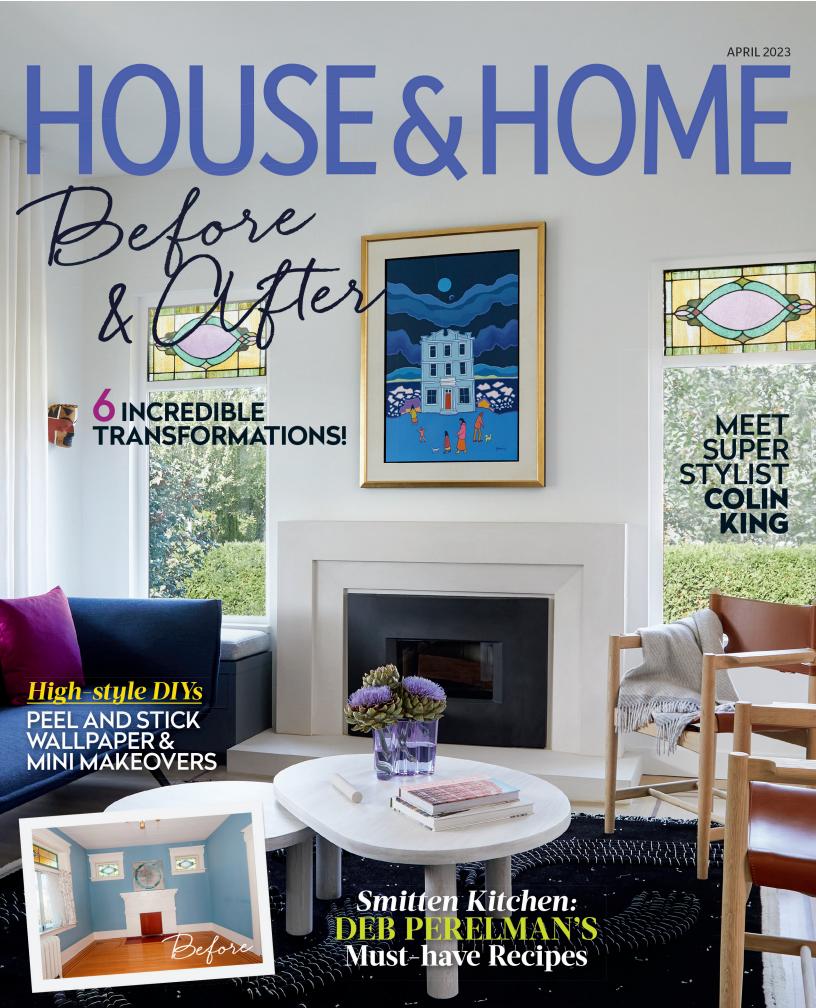

for A-list clients like Katy Perry, Zendaya and John Legend. Here, he shares his latest design preferences and predictions.

ATMOSPHERE YOU LIKE TO

**CREATE:** Comforting and warm. **RECENT INSPIRATION:** A visit to

Pierre Yovanovitch's castle in Provence this summer was an incredible experience. Every single room has its own personality.

**ONE THING EVERY ROOM NEEDS:** 

Vintage lighting.

**ON YOUR COFFEE TABLE:** A rotating selection of design books, vintage objects and my favourite candle. I'm currently burning the Replica scented candle in By the Fireplace by Maison Margiela.

**INTO:** Iron details and soft shades of pink.

**OVER:** All-beige interiors.

**DESIGN IDEA YOU'RE EXCITED** 

TO TRY: Marquetry.

IF YOU COULD BUY ONLY ONE MORE

THING FOR YOUR HOME: A richly textured lounge chair, like the Rumford chair from my Crate and Barrel collection, in a gorgeous olive green velvet.

## **DESIGN TREND FOR THE YEAR AHEAD:**

A return to a closed-concept home people want their rooms to feel more like designated spaces. This kind of structure allows more creativity when designing.

"HOW ONE FEELS IN A SPACE IS JUST

curvy accents and a Liberty fabric on the settee.

AS IMPORTANT AS HOW IT LOOKS"

1. Rumford chair in Olive Green Velvet, \$2,099. Crate and Barrel. 2. Replica scented candle in By the Fireplace by Maison Margiela, \$78. Sephora.