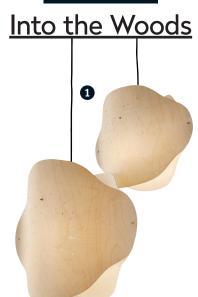

**NEW & NOTABLE** 

THIS COOL LIGHTING **COLLECTION COMES** FROM FINNISH INTERIOR ARCHITECT AND DESIGNER ESA VESMANEN OF FINOM AND JAPANESE TEXTILE AND CLOTHING DESIGNER AKIRA MINAGAWA OF MINÄ PERHONEN. EVERY ORGANIC-SHAPED SHADE IS CONSTRUCTED BY HAND FROM THIN LAYERS OF FINNISH BIRCH. WHEN THE PENDANTS AND LAMPS ARE ILLUMINATED, TINY LASER-CUT HOLES LOOK LIKE SHINING STARS.

1. Pilvi/Cloud & Stars pendants, from \$930 each. 2. Sieni/Mushroom table lamp, from \$780. Both at Gaspard.

Take, château)/Pekka Kiirala, courtesy of Finom (New & Notable, pendants)/Hua Wangmina, courtesy of Finom (New & Notable, table lamp)/courtesy of Sephora (Hot Take, candle)/Room design by Pierre Yovanovitch (Hot Take, château)