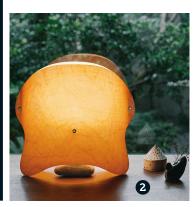

**NEW & NOTABLE** 

THIS COOL LIGHTING **COLLECTION COMES** FROM FINNISH INTERIOR ARCHITECT AND DESIGNER ESA VESMANEN OF FINOM AND JAPANESE TEXTILE AND CLOTHING DESIGNER AKIRA MINAGAWA OF MINÄ PERHONEN. EVERY ORGANIC-SHAPED SHADE IS CONSTRUCTED BY HAND FROM THIN LAYERS OF FINNISH BIRCH. WHEN THE PENDANTS AND LAMPS ARE ILLUMINATED, TINY LASER-CUT HOLES LOOK LIKE SHINING STARS.

1. Pilvi/Cloud & Stars pendants, from \$930 each. 2. Sieni/Mushroom table lamp, from \$780. Both at Gaspard.

Take, château)/Pekka Kiirala, courtesy of Finom (New & Notable, pendants)/Hua Wangmina, courtesy of Finom (New & Notable, table lamp)/courtesy of Sephora (Hot Take, candle)/Room design by Pierre Yovanovitch (Hot Take, château)