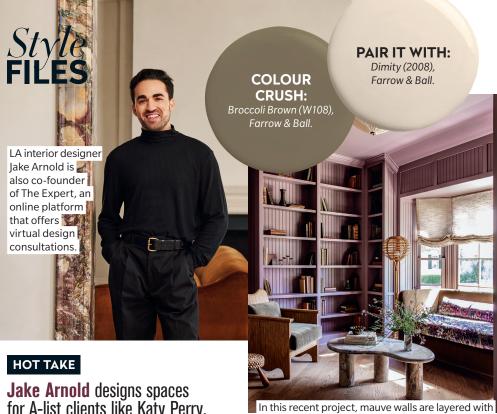

**INTO:** Iron details and soft shades of pink.

**OVER:** All-beige interiors.

**DESIGN IDEA YOU'RE EXCITED** 

TO TRY: Marquetry.

IF YOU COULD BUY ONLY ONE MORE

THING FOR YOUR HOME: A richly textured lounge chair, like the Rumford chair from my Crate and Barrel collection, in a gorgeous olive green velvet.

curvy accents and a Liberty fabric on the settee.

AS IMPORTANT AS HOW IT LOOKS"

1. Rumford chair in Olive Green Velvet, \$2,099. Crate and Barrel. 2. Replica scented candle in By the Fireplace by Maison Margiela, \$78. Sephora.